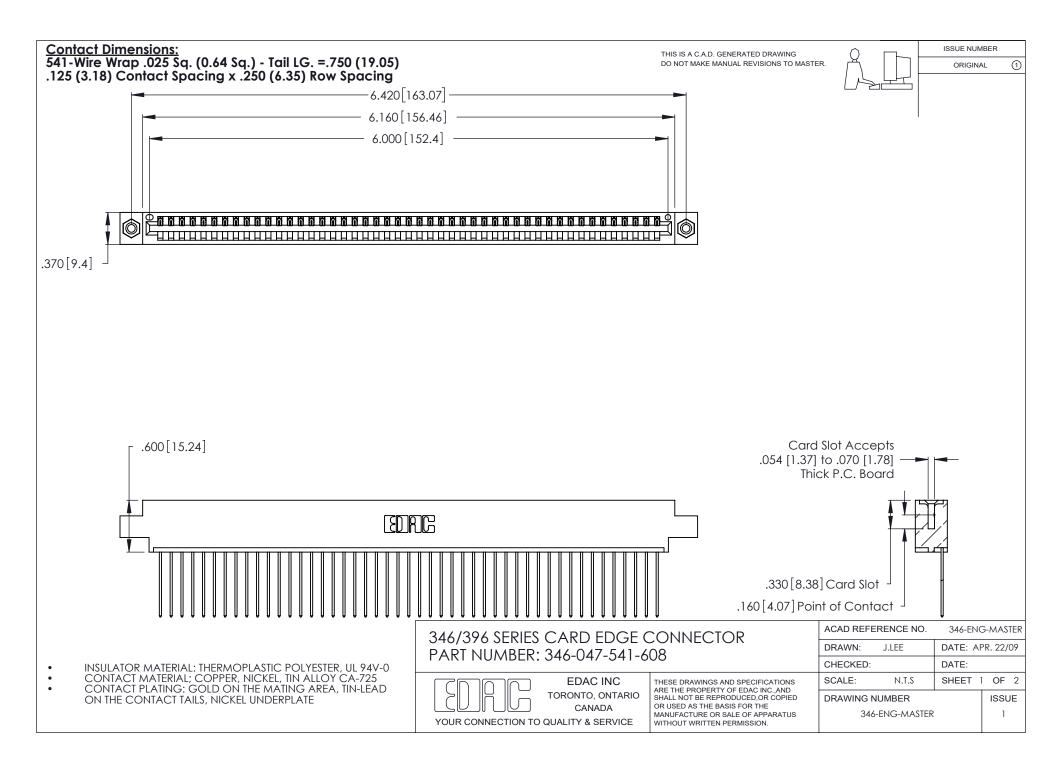

THIS IS A C.A.D. GENERATED DRAWING DO NOT MAKE MANUAL REVISIONS TO MASTER.

ISSUE NUMBER

ORIGINAL

1

**Contact Code 555** 

Contact Code 556

**Contact Code 558** 

**Contact Code 559** 

Contact Code 560

INSULATOR MATERIAL: THERMOPLASTIC POLYESTER, UL 94V-0 CONTACT MATERIAL; COPPER, NICKEL, TIN ALLOY CA-725 CONTACT PLATING: GOLD ON THE MATING AREA, TIN-LEAD

ON THE CONTACT TAILS, NICKEL UNDERPLATE

346/396 SERIES CARD EDGE CONNECTOR CONTACT CODE 555,556,558,559,560 DIMENSIONS

YOUR CONNECTION TO QUALITY & SERVICE

**EDAC INC** TORONTO, ONTARIO CANADA

THESE DRAWINGS AND SPECIFICATIONS ARE THE PROPERTY OF EDAC INC.,AND SHALL NOT BE REPRODUCED, OR COPIED OR USED AS THE BASIS FOR THE MANUFACTURE OR SALE OF APPARATUS WITHOUT WRITTEN PERMISSION.