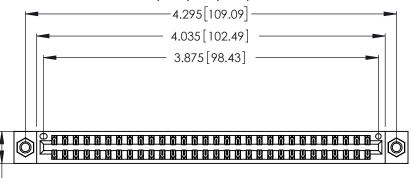

| 346/396 SERIES CARD EDGE CONNECTOR |
|------------------------------------|
| PART NUMBER: 346-060-556-207       |

**EDAC INC** TORONTO, ONTARIO CANADA

THESE DRAWINGS AND SPECIFICATIONS ARE THE PROPERTY OF EDAC INC., AND SHALL NOT BE REPRODUCED, OR COPIED OR USED AS THE BASIS FOR THE MANUFACTURE OR SALE OF APPARATUS WITHOUT WRITTEN PERMISSION.

| ACAD REFERENCE NO. |        | 346-ENG-MASTER |           |
|--------------------|--------|----------------|-----------|
| DRAWN:             | J.LEE  | DATE: A        | PR. 22/09 |
| CHECKED:           |        | DATE:          |           |
| SCALE:             | N.T.S  | SHEET          | OF 2      |
| DRAWING N          | NUMBER |                | ISSUE     |
| 346-ENG-MASTER     |        |                | 1         |