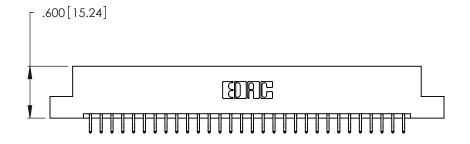

1

Card Slot Accepts .054 [1.37] to .070 [1.78] Thick P.C. Board .330 [8.38] Card Slot .160 [4.07] Point of Contact

- INSULATOR MATERIAL: THERMOPLASTIC POLYESTER, UL 94V-0 CONTACT MATERIAL; COPPER, NICKEL, TIN\_ALLOY CA-725
- CONTACT PLATING: GOLD ON THE MATING AREA, TIN-LEAD ON THE CONTACT TAILS, NICKEL UNDERPLATE