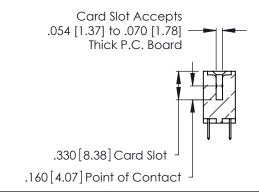

THIS IS A C.A.D. GENERATED DRAWING DO NOT MAKE MANUAL REVISIONS TO MASTER.

ISSUE NUMBER

ORIGINAL

1

**Contact Code 555** 

Contact Code 556

**Contact Code 558** 

**Contact Code 559** 

Contact Code 560

INSULATOR MATERIAL: THERMOPLASTIC POLYESTER, UL 94V-0 CONTACT MATERIAL; COPPER, NICKEL, TIN ALLOY CA-725 CONTACT PLATING: GOLD ON THE MATING AREA, TIN-LEAD ON THE CONTACT TAILS, NICKEL UNDERPLATE