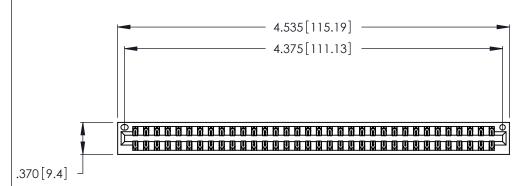

<u>Contact Dimensions:</u>
520-P.C. Tail .030x.018 (0.76x0.46) - Tail LG. = .175 (4.45)
.125 (3.18) Contact Spacing x .250 (6.35) Row Spacing

THIS IS A C.A.D. GENERATED DRAWING DO NOT MAKE MANUAL REVISIONS TO MASTER.

- INSULATOR MATERIAL: THERMOPLASTIC POLYESTER, UL 94V-0 CONTACT MATERIAL; COPPER, NICKEL, TIN ALLOY CA-725
- CONTACT PLATING: GOLD ON THE MATING AREA, TIN-LEAD ON THE CONTACT TAILS, NICKEL UNDERPLATE

346/396 SERIES CARD EDGE CONNECTOR PART NUMBER: 346-068-520-201