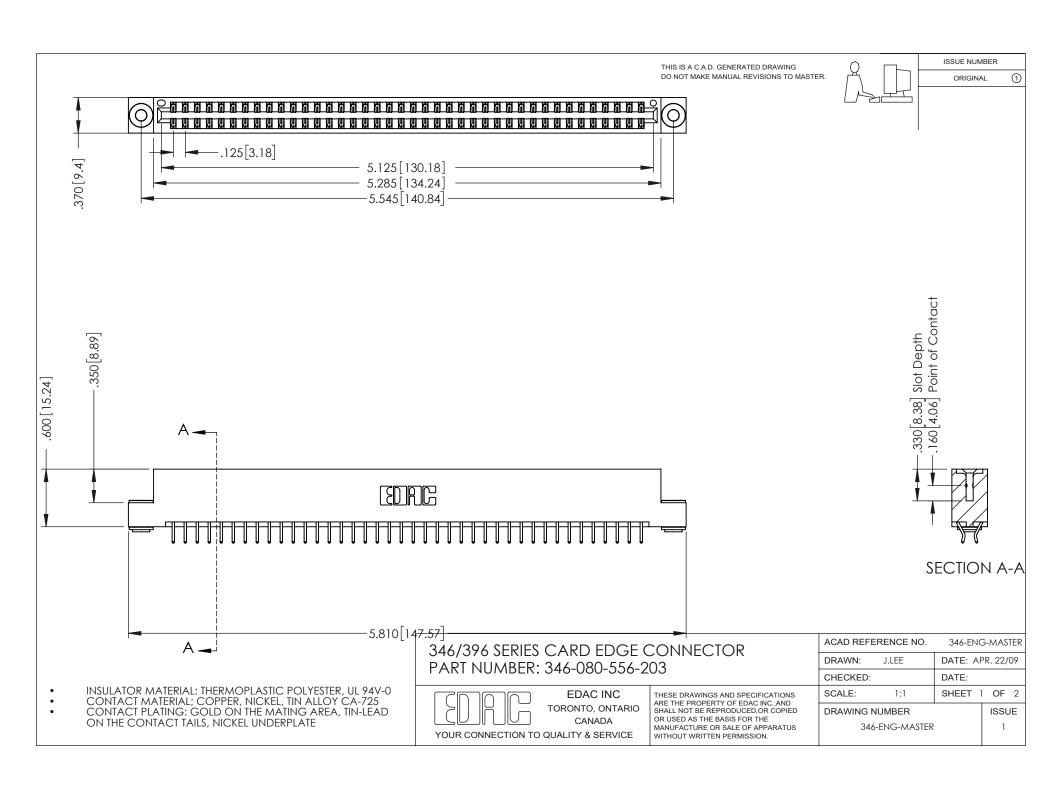

ISSUE NUMBER ORIGINAL 1

## **Contact Code 555**

## **Contact Code 556**

INSULATOR MATERIAL: THERMOPLASTIC POLYESTER, UL 94V-0 CONTACT MATERIAL; COPPER, NICKEL, TIN ALLOY CA-725 CONTACT PLATING: GOLD ON THE MATING AREA, TIN-LEAD

ON THE CONTACT TAILS, NICKEL UNDERPLATE

## 346/396 SERIES CARD EDGE CONNECTOR CONTACT CODE 555,556,558,559,560 DIMENSIONS

YOUR CONNECTION TO QUALITY & SERVICE

**EDAC INC** TORONTO, ONTARIO CANADA

THESE DRAWINGS AND SPECIFICATIONS ARE THE PROPERTY OF EDAC INC.,AND SHALL NOT BE REPRODUCED, OR COPIED OR USED AS THE BASIS FOR THE MANUFACTURE OR SALE OF APPARATUS WITHOUT WRITTEN PERMISSION.

|  | ACAD REFERENCE NO. | 346-ENG-MASTER   |
|--|--------------------|------------------|
|  | DRAWN: J.LEE       | DATE: APR. 22/09 |
|  | CHECKED:           | DATE:            |
|  | SCALE: 1:1         | SHEET 2 OF 2     |
|  | DRAWING NUMBER     | ISSUE            |
|  | 346-ENG-MASTER     | 1                |