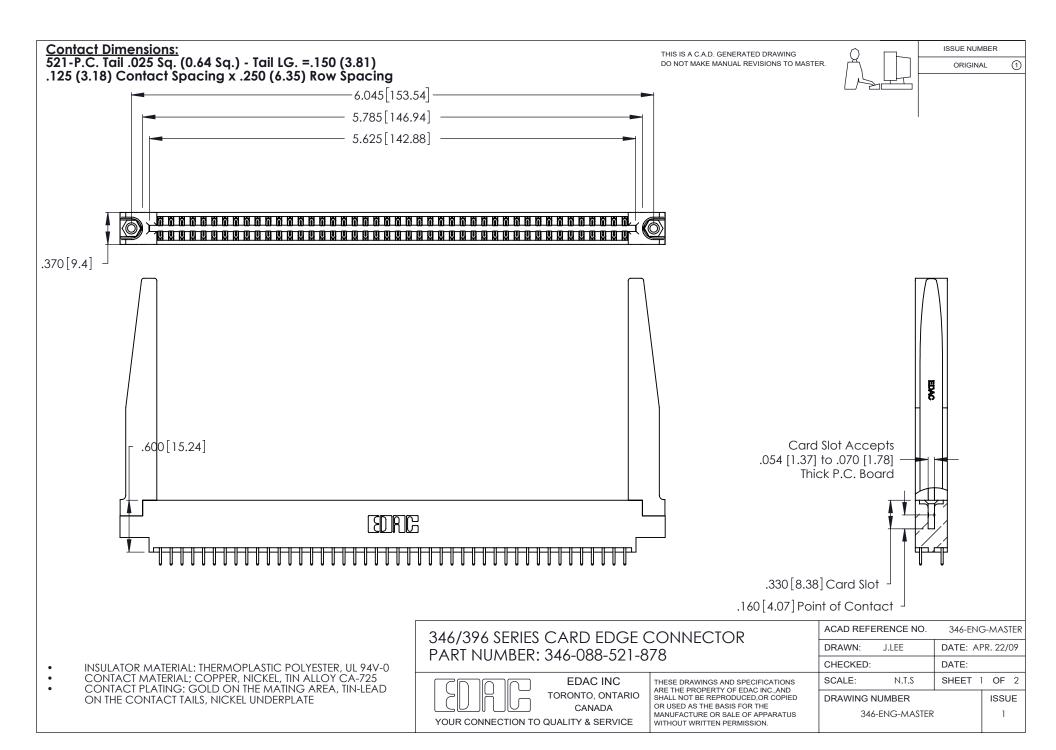

THIS IS A C.A.D. GENERATED DRAWING DO NOT MAKE MANUAL REVISIONS TO MASTER.

ISSUE NUMBER

ORIGINAL

1

**Contact Code 555** 

Contact Code 556

**Contact Code 558** 

**Contact Code 559** 

Contact Code 560

INSULATOR MATERIAL: THERMOPLASTIC POLYESTER, UL 94V-0 CONTACT MATERIAL; COPPER, NICKEL, TIN ALLOY CA-725 CONTACT PLATING: GOLD ON THE MATING AREA, TIN-LEAD

ON THE CONTACT TAILS, NICKEL UNDERPLATE

346/396 SERIES CARD EDGE CONNECTOR CONTACT CODE 555,556,558,559,560 DIMENSIONS

YOUR CONNECTION TO QUALITY & SERVICE

**EDAC INC** TORONTO, ONTARIO CANADA

THESE DRAWINGS AND SPECIFICATIONS ARE THE PROPERTY OF EDAC INC.,AND SHALL NOT BE REPRODUCED, OR COPIED OR USED AS THE BASIS FOR THE MANUFACTURE OR SALE OF APPARATUS WITHOUT WRITTEN PERMISSION.