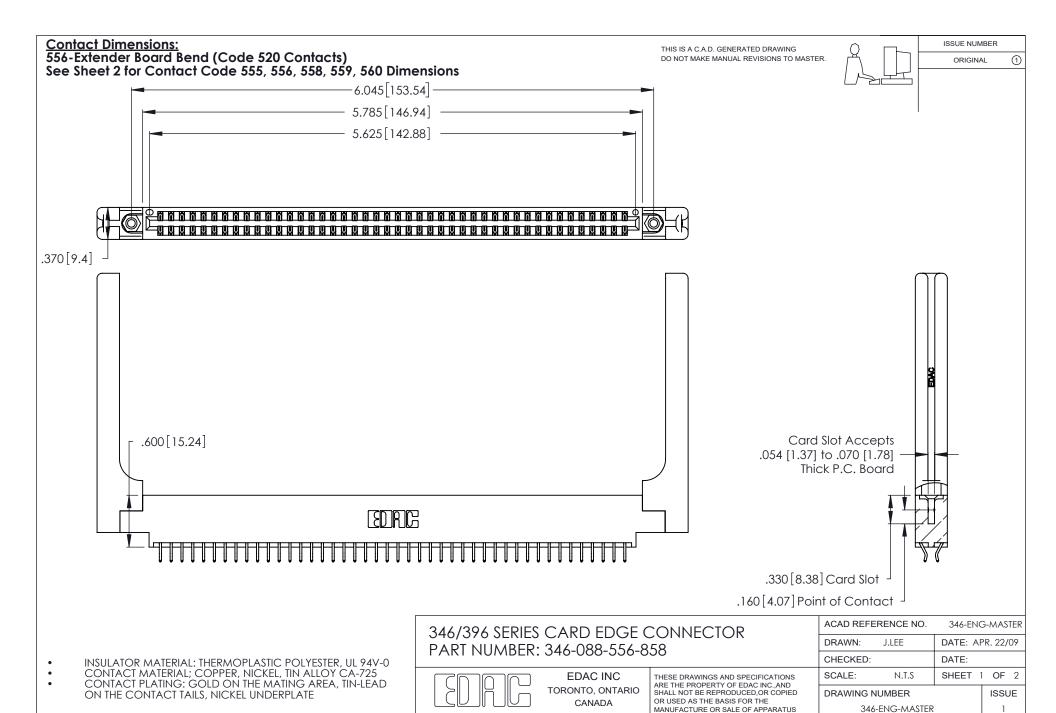

YOUR CONNECTION TO QUALITY & SERVICE

WITHOUT WRITTEN PERMISSION.

THIS IS A C.A.D. GENERATED DRAWING DO NOT MAKE MANUAL REVISIONS TO MASTER.

ISSUE NUMBER

ORIGINAL

1

**Contact Code 555** 

Contact Code 556

**Contact Code 558** 

**Contact Code 559** 

Contact Code 560

INSULATOR MATERIAL: THERMOPLASTIC POLYESTER, UL 94V-0 CONTACT MATERIAL; COPPER, NICKEL, TIN ALLOY CA-725 CONTACT PLATING: GOLD ON THE MATING AREA, TIN-LEAD

ON THE CONTACT TAILS, NICKEL UNDERPLATE

346/396 SERIES CARD EDGE CONNECTOR CONTACT CODE 555,556,558,559,560 DIMENSIONS

YOUR CONNECTION TO QUALITY & SERVICE

**EDAC INC** TORONTO, ONTARIO CANADA

THESE DRAWINGS AND SPECIFICATIONS ARE THE PROPERTY OF EDAC INC.,AND SHALL NOT BE REPRODUCED, OR COPIED OR USED AS THE BASIS FOR THE MANUFACTURE OR SALE OF APPARATUS WITHOUT WRITTEN PERMISSION.