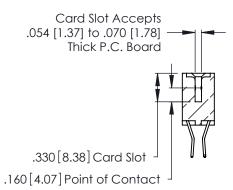

THIS IS A C.A.D. GENERATED DRAWING DO NOT MAKE MANUAL REVISIONS TO MASTER.

ISSUE NUMBER

ORIGINAL

1

**Contact Code 555** 

Contact Code 556

**Contact Code 558** 

**Contact Code 559** 

**Contact Code 560** 

INSULATOR MATERIAL: THERMOPLASTIC POLYESTER, UL 94V-0 CONTACT MATERIAL; COPPER, NICKEL, TIN ALLOY CA-725 CONTACT PLATING: GOLD ON THE MATING AREA, TIN-LEAD ON THE CONTACT TAILS, NICKEL UNDERPLATE

346/396 SERIES CARD EDGE CONNECTOR CONTACT CODE 555,556,558,559,560 DIMENSIONS

YOUR CONNECTION TO QUALITY & SERVICE

**EDAC INC** TORONTO, ONTARIO CANADA

THESE DRAWINGS AND SPECIFICATIONS ARE THE PROPERTY OF EDAC INC.,AND SHALL NOT BE REPRODUCED, OR COPIED OR USED AS THE BASIS FOR THE MANUFACTURE OR SALE OF APPARATUS WITHOUT WRITTEN PERMISSION.