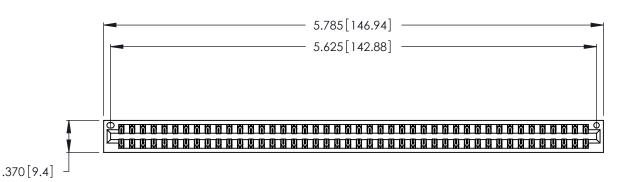

Contact Dimensions:
560-Extender Board Bend (Code 523 Contacts)
See Sheet 2 for Contact Code 555, 556, 558, 559, 560 Dimensions

THIS IS A C.A.D. GENERATED DRAWING DO NOT MAKE MANUAL REVISIONS TO MASTER.

346/396 SERIES CARD EDGE CONNECTOR PART NUMBER: 346-088-560-201

**EDAC INC** TORONTO, ONTARIO CANADA

THESE DRAWINGS AND SPECIFICATIONS ARE THE PROPERTY OF EDAC INC., AND SHALL NOT BE REPRODUCED, OR COPIED OR USED AS THE BASIS FOR THE MANUFACTURE OR SALE OF APPARATUS WITHOUT WRITTEN PERMISSION.