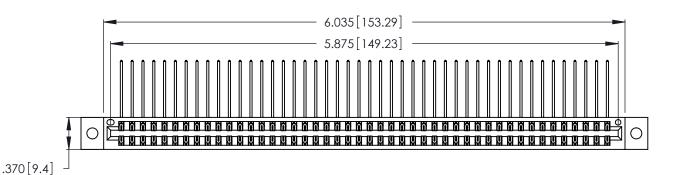

346/396 SERIES CARD EDGE CONNECTOR PART NUMBER: 346-092-558-802

**EDAC INC** TORONTO, ONTARIO CANADA

THESE DRAWINGS AND SPECIFICATIONS ARE THE PROPERTY OF EDAC INC., AND SHALL NOT BE REPRODUCED, OR COPIED OR USED AS THE BASIS FOR THE MANUFACTURE OR SALE OF APPARATUS WITHOUT WRITTEN PERMISSION.

Contact Dimensions:
558-90 Degree Bend (Code 541 Contacts)
See Sheet 2 for Contact Code 555, 556, 558, 559, 560 Dimensions

THIS IS A C.A.D. GENERATED DRAWING DO NOT MAKE MANUAL REVISIONS TO MASTER.

ISSUE NUMBER