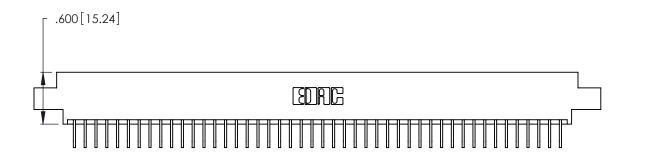

Contact Dimensions:
558-90 Degree Bend (Code 541 Contacts)
See Sheet 2 for Contact Code 555, 556, 558, 559, 560 Dimensions

THIS IS A C.A.D. GENERATED DRAWING DO NOT MAKE MANUAL REVISIONS TO MASTER.

ISSUE NUMBER

ORIGINAL

1

- INSULATOR MATERIAL: THERMOPLASTIC POLYESTER, UL 94V-0 CONTACT MATERIAL; COPPER, NICKEL, TIN ALLOY CA-725
- CONTACT PLATING: GOLD ON THE MATING AREA, TIN-LEAD ON THE CONTACT TAILS, NICKEL UNDERPLATE