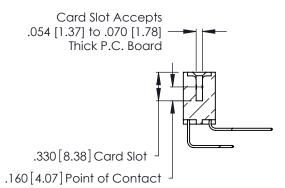

THIS IS A C.A.D. GENERATED DRAWING DO NOT MAKE MANUAL REVISIONS TO MASTER.

ISSUE NUMBER

ORIGINAL

1

**Contact Code 555** 

Contact Code 556

**Contact Code 558** 

**Contact Code 559** 

Contact Code 560

INSULATOR MATERIAL: THERMOPLASTIC POLYESTER, UL 94V-0 CONTACT MATERIAL; COPPER, NICKEL, TIN ALLOY CA-725 CONTACT PLATING: GOLD ON THE MATING AREA, TIN-LEAD

ON THE CONTACT TAILS, NICKEL UNDERPLATE

346/396 SERIES CARD EDGE CONNECTOR CONTACT CODE 555,556,558,559,560 DIMENSIONS

YOUR CONNECTION TO QUALITY & SERVICE

**EDAC INC** TORONTO, ONTARIO CANADA

THESE DRAWINGS AND SPECIFICATIONS ARE THE PROPERTY OF EDAC INC.,AND SHALL NOT BE REPRODUCED, OR COPIED OR USED AS THE BASIS FOR THE MANUFACTURE OR SALE OF APPARATUS WITHOUT WRITTEN PERMISSION.