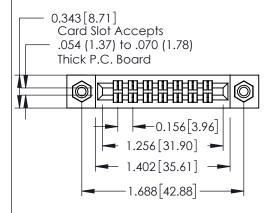

**Mounting Option** 

**Contact Detail** 

08-#4-40 Unified Threaded Inserts

521-P.C. Tail .037x.013(0.94x0.33) - Tail LG.=.125(3.18) .156 [3.96] Contact Spacing x .140 [3.56] Row Spacing

**See Accompanying Page for: Mounting Options** 

0.125[3.18]

Point of Contact

0.330 [8.38] Card Slot

305 Assembly