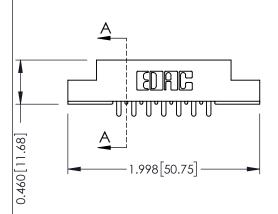

**Mounting Option** 

**Contact Detail** 

08-#4-40 Unified Threaded Inserts

521-P.C. Tail .037x.013(0.94x0.33) - Tail LG.=.125(3.18) .156 [3.96] Contact Spacing x .140 [3.56] Row Spacing

**See Accompanying Page for: Mounting Options** 