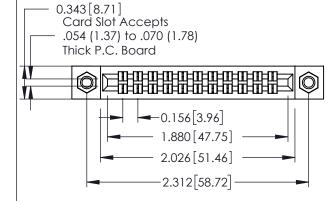

**Mounting Option** 

**Contact Detail** 

07-M3-0.5 Metric Threaded Inserts

556-Extender Board Bend (Code 520 Contacts) .156 [3.96] Contact Spacing x .140 [3.56] Row Spacing







**See Accompanying Page for: Mounting Options** 

| 305 / 315 / 355 Card Edge Connector |
|-------------------------------------|
| Part Number: 355-022-556-207        |

YOUR CONNECTION TO QUALITY & SERVICE

| ACAD REFERENCE NO | . 305 ENG MASTER  |
|-------------------|-------------------|
| DRAWN: J.LEE      | DATE: SEPT. 21/09 |
| CHECKED:          | DATE:             |
| SCALE: NTS        | SHEET 1 OF 2      |
| DRAWING NUMBER    | ISSUE             |
| 305 Assembly      | 1                 |

0.090[2.29] Point of Contact

0.295[7.49] Card Slot