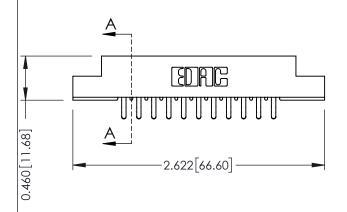

**Mounting Option** 

**Contact Detail** 

07-M3-0.5 Metric Threaded Inserts

556-Extender Board Bend (Code 520 Contacts) .156 [3.96] Contact Spacing x .140 [3.56] Row Spacing

**See Accompanying Page for: Mounting Options** 