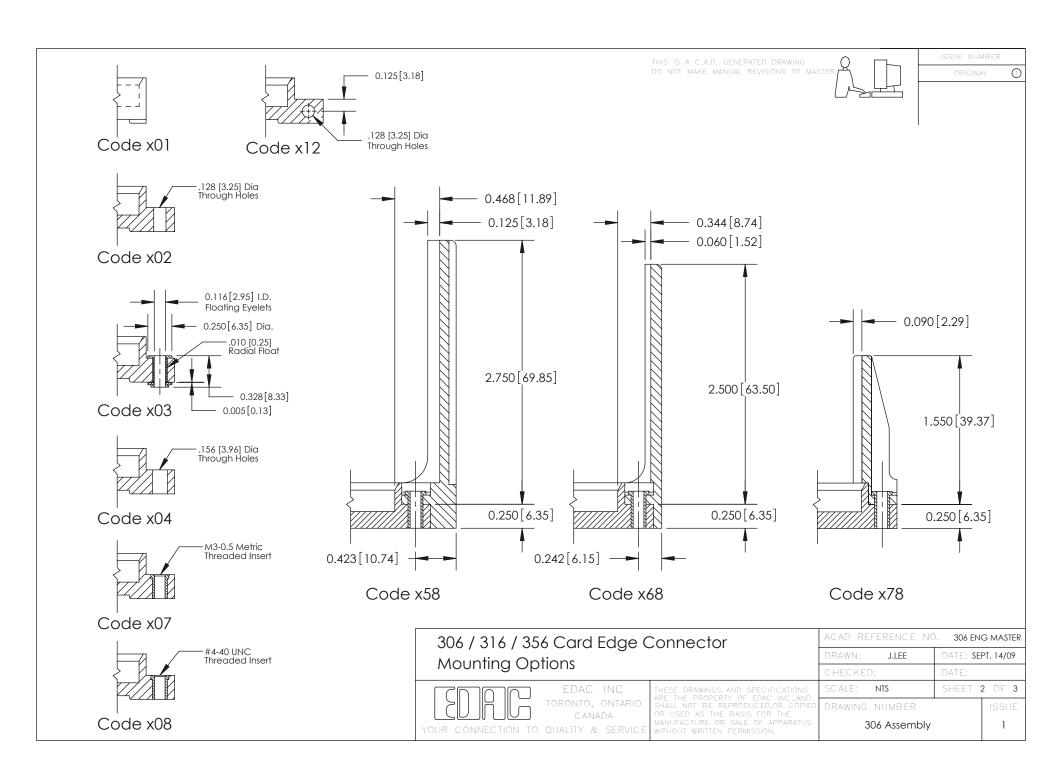

**Mounting Option** 158-.468 (11.89) Offset Card Guides **Contact Detail** 500-Wire Hole .087x.015(2.21x0.38) - Tail LG.=.282(7.16) .156 [3.96] Contact Spacing with Single Centreline Row 4.054 [102.97] 3.908 [99.26]  $- \emptyset 0.156 [3.96]$ Card Slot Accepts .054 (1.37) to .070 (1.78) Thick P.C. Board 0.343[8.71] 0.295[7.49] Card Slot 0.165 [4.19] Point of Contact 0.250 [6.35] **SECTION A-A** 0.460[11.68] 306 ENG MASTER 306 / 316 / 356 Card Edge Connector J.LEE DATE: SEPT. 14/09 Part Number: 356-024-500-158 **See Accompanying Pages for: Mounting Options** SHEET 1 OF 3 NTS **Features and Specifications** 306 Assembly YOUR CONNECTION TO QUALITY & SERVICE