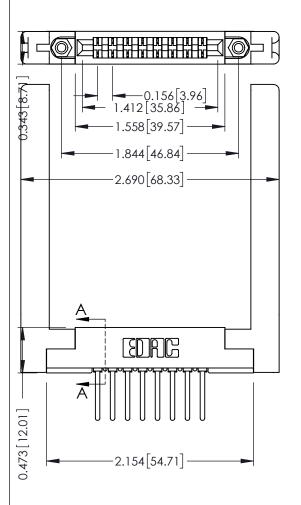

ISSUE NUMBER

SECTION A-A

ORIGINAL

See Accompanying Pages for:

- Contact Bend Details
- Mounting Options

307 / 357 Card Edge Connector Part Number: 357-008-441-158

EDAC INC
TORONTO, ONTARIO
CANADA
YOUR CONNECTION TO QUALITY & SERVICE

.175 [4.45] Point of Contact (FROM BTM OF SLOT)

Card Slot Accepts .054 [1.37] to .070 [1.78] Thick P.C. Board