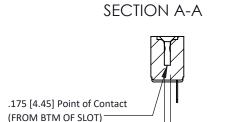

## **See Accompanying Pages for:**

- **Contact Bend Details**
- **Mounting Options**

Card Slot Accepts .054 [1.37] to .070 [1.78] Thick P.C. Board

307 / 357 Card Edge Connector Part Number: 357-009-401-108