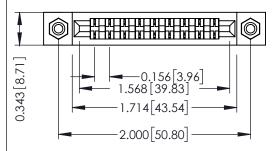

**Mounting Option** #4-40 Unified Threaded Inserts **Contact Detail** 

Wire Hole .089x.014(2.29x0.36) - Tail LG=.213(5.41) .156 [3.96] Contact Spacing x .200 [5.08] Row Spacing THIS IS A C.A.D. GENERATED DRAWING DO NOT MAKE MANUAL REVISIONS TO MASTER.

## **See Accompanying Pages for:**

- **Contact Bend Details**
- **Mounting Options**

Card Slot Accepts .054 [1.37] to .070 [1.78] Thick P.C. Board

307 / 357 Card Edge Connector Part Number: 357-009-401-108