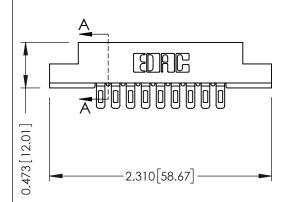

## **See Accompanying Pages for:**

- **Contact Bend Details**
- **Mounting Options**

Card Slot Accepts .054 [1.37] to .070 [1.78] Thick P.C. Board

307 / 357 Card Edge Connector Part Number: 357-009-401-108