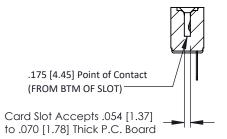

**Mounting Option** #4-40 Unified Threaded Inserts **Contact Detail** 

Wire Hole .087x.013(2.21x0.33) - Tail LG=.282(7.16) .156 [3.96] Contact Spacing x .200 [5.08] Row Spacing





## **See Accompanying Pages for:**

- **Contact Bend Details**
- **Mounting Options**

SECTION A-A



| 307 / 357 Card Edge Connector<br>Part Number: 357-011-505-108 |        |                                                                                                                                                                                                 | ACAD REFERENCE NO. 307 ENG MASTER |             |                  |        |
|---------------------------------------------------------------|--------|-------------------------------------------------------------------------------------------------------------------------------------------------------------------------------------------------|-----------------------------------|-------------|------------------|--------|
|                                                               |        |