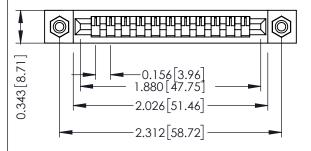

**Mounting Option** #4-40 Unified Threaded Inserts **Contact Detail** 

Wire Hole .087x.013(2.21x0.33) - Tail LG=.282(7.16) .156 [3.96] Contact Spacing x .200 [5.08] Row Spacing