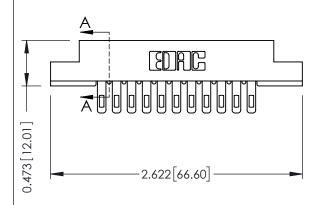

## **See Accompanying Pages for:**

- **Contact Bend Details**
- **Mounting Options**

SECTION A-A

| 307 / 357 Card Edge Connector<br>Part Number: 357-011-505-108 |        |                                                                                                                                                                                                 | ACAD REFERENCE NO. 307 ENG MASTER |             |                  |        |
|---------------------------------------------------------------|--------|-------------------------------------------------------------------------------------------------------------------------------------------------------------------------------------------------|-----------------------------------|-------------|------------------|--------|
|                                                               |        |                                                                                                                                                                                                 | DRAWN:                            | J.LEE       | DATE: AUG. 11/09 |        |
|                                                               |        |                                                                                                                                                                                                 | CHECKED:                          |             | DATE:            |        |
| COUR CONNECTION TO                                            | CANADA | THESE DRAWINGS AND SPECIFICATIONS ARE THE PROPERTY OF EDAC INC.,AND SHALL NOT BE REPRODUCED,OR COPIED OR USED AS THE BASIS FOR THE MANUFACTURE OR SALE OF APPARATUS WITHOUT WRITTEN PERMISSION. | SCALE:                            | NTS         | SHEET            | 1 OF 3 |
|                                                               |        |                                                                                                                                                                                                 | DRAWING                           | NUMBER      |                  | ISSUE  |
|                                                               |        |                                                                                                                                                                                                 | 30                                | 07 Assembly |                  | 1      |
|                                                               |        |                                                                                                                                                                                                 |                                   |             |                  |        |