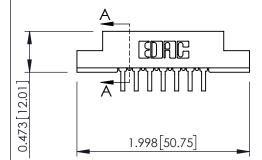

## SECTION A-A

307 ENG MASTER

DATE: AUG. 11/09

SHEET 1 OF 3

J.LEE

307 Assembly

NTS