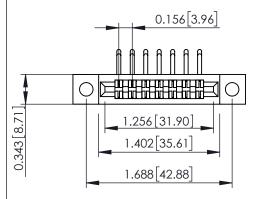

Mounting Option
.128 (3.25) Dia. Mounting Holes

**Contact Detail** 

90 Degree Bend (Code 422 and 440 Contacts) .156 [3.96] Contact Spacing x .200 [5.08] Row Spacing THIS IS A C.A.D. GENERATED DRAWING DO NOT MAKE MANUAL REVISIONS TO MA AD

## See Accompanying Pages for:

- Contact Bend Details
- Mounting Options

.095 [2.41] Point of Contact
(FROM BTM OF SLOT)

Card Slot Accepts .054 [1.37]
to .070 [1.78] Thick P.C. Board

307 / 357 Card Edge Connector
Part Number: 357-014-559-202