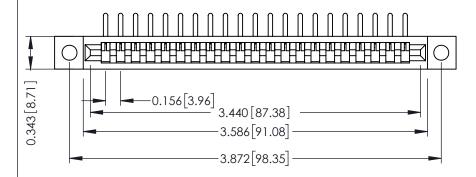

**Mounting Option** .128 (3.25) Dia. Mounting Holes **Contact Detail** 

90 Degree Bend (Code 522 and 540 Contacts) .156 [3.96] Contact Spacing x .200 [5.08] Row Spacing

307 / 357 Card Edge Connector Part Number: 357-021-559-102

| ACAD REFERENCE NO | . 307 ENG MASTER |
|-------------------|------------------|
| DRAWN: J.LEE      | DATE: AUG. 11/09 |
| CHECKED:          | DATE:            |
| SCALE: NTS        | SHEET 1 OF 3     |
| DRAWING NUMBER    | ISSUE            |
| 307 Assembly      | 1                |