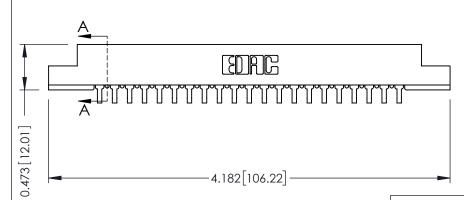

## SECTION A-A

.175 [4.45] Point of Contact (FROM BTM OF SLOT) Card Slot Accepts .054 [1.37] to .070 [1.78] Thick P.C. Board

**See Accompanying Pages for:** 

- **Contact Bend Details**
- **Mounting Options**

307 / 357 Card Edge Connector Part Number: 357-021-559-102

| ACAD REFERENCE NO | . 307 ENG MASTER |
|-------------------|------------------|
| DRAWN: J.LEE      | DATE: AUG. 11/09 |
| CHECKED:          | DATE:            |
| SCALE: NTS        | SHEET 1 OF 3     |
| DRAWING NUMBER    | ISSUE            |
| 307 Assembly      | 1                |