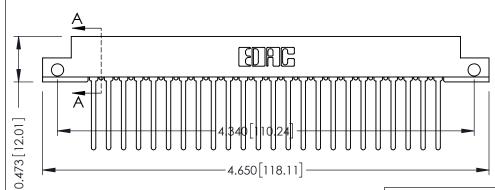

## SECTION A-A

## **See Accompanying Pages for:**

- **Contact Bend Details**
- **Mounting Options**

307 / 357 Card Edge Connector Part Number: 357-024-545-112

YOUR CONNECTION TO QUALITY & SERVICE

| ACAD REFERENCE NO. 307 ENG MASTER |                  |
|-----------------------------------|------------------|
| DRAWN: J.LEE                      | DATE: AUG. 11/09 |
| CHECKED:                          | DATE:            |
| SCALE: NTS                        | SHEET 1 OF 3     |
| DRAWING NUMBER                    | ISSUE            |