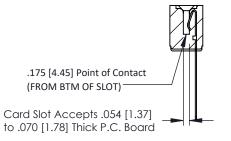

**Mounting Option Contact Detail** 

.128 (3.25) Dia. Side Mounting Holes Wire Wrap .046x.013(1.17x0.33) - Tail LG=.708(17.98) .156 [3.96] Contact Spacing x .200 [5.08] Row Spacing