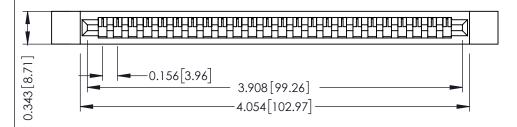

**Mounting Option Contact Detail** 

.128 (3.25) Dia. Side Mounting Holes Wire Wrap .046x.013(1.17x0.33) - Tail LG=.708(17.98) .156 [3.96] Contact Spacing x .200 [5.08] Row Spacing