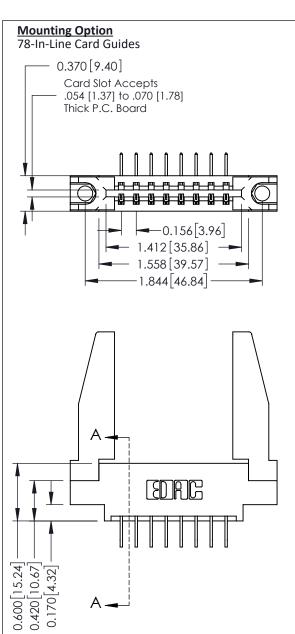

See Accompanying Pages for:

**Mounting Options** 

**Contact Bend Details** 

**Contact Detail** 

558-90 Degree Bend (Code 541 Contacts) .156 [3.96] Contact Spacing x .200 [5.08] Row Spacing

THIS IS A C.A.D. GENERATED DRAWING DO NOT MAKE MANUAL REVISIONS TO MASTER.

ISSUE NUMBER ORIGINAL

Point of Contact Card Slot SECTION A-A 0.330[8.38] 0.160[4.06]

337 / 387 Series Card Edge Connector Part Number: 387-008-558-678

YOUR CONNECTION TO QUALITY & SERVICE

**EDAC INC** TORONTO, ONTARIO CANADA