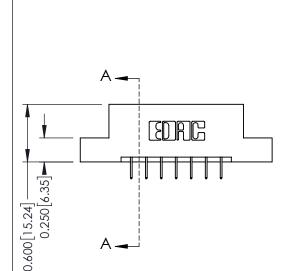

**Mounting Option** 

02-.128 (3.25) Dia. Mounting Holes

**Contact Detail** 

524-P.C. Tail .018 Sq.(0.46 Sq.) - Tail LG=.175(4.45) .156 [3.96] Contact Spacing x .200 [5.08] Row Spacing

THIS IS A C.A.D. GENERATED DRAWING DO NOT MAKE MANUAL REVISIONS TO MASTER.

ISSUE NUMBER ORIGINAL

0.330 [8.38] Card Slot 0.160 [4.06] Point of Contact

**See Accompanying Pages for:** 

- **Contact Bend Details**
- **Mounting Options**

337 / 387 Series Card Edge Connector Part Number: 387-014-524-202