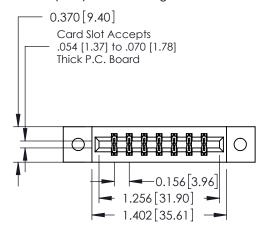

**Mounting Option** 

02-.128 (3.25) Dia. Mounting Holes

**Contact Detail** 

524-P.C. Tail .018 Sq.(0.46 Sq.) - Tail LG=.175(4.45) .156 [3.96] Contact Spacing x .200 [5.08] Row Spacing

THIS IS A C.A.D. GENERATED DRAWING DO NOT MAKE MANUAL REVISIONS TO MASTER.

ISSUE NUMBER ORIGINAL

0.330 [8.38] Card Slot 0.160 [4.06] Point of Contact

**See Accompanying Pages for:** 

- **Contact Bend Details**
- **Mounting Options**

337 / 387 Series Card Edge Connector Part Number: 387-014-524-202