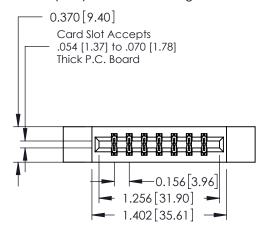

## **See Accompanying Pages for:**

- **Contact Bend Details**
- **Mounting Options**

| 337 / 387 Series Card Edge Connector |
|--------------------------------------|
| Part Number: 387-014-540-212         |