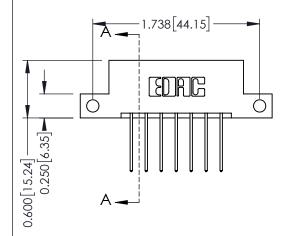

## **Mounting Option**

12-.128 (3.25) Dia. Side Mounting Holes



## **Contact Detail**

540-Wire Wrap .025 Sq.(0.64 Sq.) - Tail LG=.560(14.22) .156 [3.96] Contact Spacing x .200 [5.08] Row Spacing

THIS IS A C.A.D. GENERATED DRAWING DO NOT MAKE MANUAL REVISIONS TO MASTER.



ISSUE NUMBER ORIGINAL 1





## **See Accompanying Pages for:**

- **Contact Bend Details**
- **Mounting Options**

| 337 / 387 Series Card Edge Connector |
|--------------------------------------|
| Part Number: 387-014-540-212         |



**EDAC INC** TORONTO, ONTARIO CANADA

THESE DRAWINGS AND SPECIFICATIONS ARE THE PROPERTY OF EDAC INC., AND SHALL NOT BE REPRODUCED, OR COPIED OR USED AS THE BASIS FOR THE MANUFACTURE OR SALE OF APPARATUS WITHOUT WRITTEN PERMISSION.

| ACAD REFERENCE NO. | 337 ENG MASTER   |  |  |
|--------------------|------------------|--|--|
| DRAWN: J.LEE       | DATE: OCT. 06/09 |  |  |
| CHECKED:           | DATE:            |  |  |
| SCALE: NTS         | SHEET 1 OF 3     |  |  |
| DRAWING NUMBER     | ISSUE            |  |  |
| 337 Assembly       | 1                |  |  |



ISSUE NUMBER