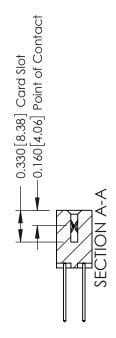

ISSUE NUMBER

ORIGINAL

1

| 337 / 387 Series Card Edge Connector                                  |                                                                                                                                                                                                   | ACAD REFERENCE NO. | 337 ENG MASTER   |               |
|-----------------------------------------------------------------------|---------------------------------------------------------------------------------------------------------------------------------------------------------------------------------------------------|--------------------|------------------|---------------|
| Contact Bend Detail                                                   | 3                                                                                                                                                                                                 |                    | DATE: OCT. 06/09 |               |
| Confact Bena Defail                                                   |                                                                                                                                                                                                   | CHECKED:           | DATE:            |               |
| EDAC INC TORONTO, ONTARIO CANADA YOUR CONNECTION TO QUALITY & SERVICE | THESE DRAWINGS AND SPECIFICATIONS ARE THE PROPERTY OF EDAC INC., AND SHALL NOT BE REPRODUCED, OR COPIED OR USED AS THE BASIS FOR THE MANUFACTURE OR SALE OF APPARATUS WITHOUT WRITTEN PERMISSION. | SCALE: NTS         | SHEET            | 2 <b>OF</b> 3 |
|                                                                       |                                                                                                                                                                                                   | DRAWING NUMBER     |                  | ISSUE         |
|                                                                       |                                                                                                                                                                                                   | 337 Assembly       |                  | 1             |