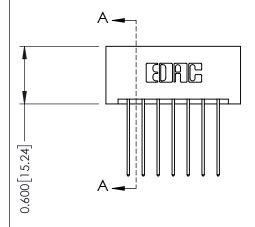

## **Contact Detail**

541-Wire Wrap .025 Sq.(0.64 Sq.) - Tail LG=.750(19.05) .156 [3.96] Contact Spacing x .200 [5.08] Row Spacing

THIS IS A C.A.D. GENERATED DRAWING DO NOT MAKE MANUAL REVISIONS TO MASTER.

ISSUE NUMBER ORIGINAL

1

**See Accompanying Pages for:** 

- **Contact Bend Details**
- **Mounting Options**

| 337 / 387 Series Card Edge Connector |
|--------------------------------------|
| Part Number: 387-014-541-201         |