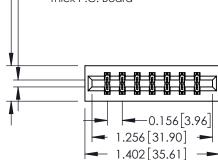

## **Mounting Option** 01-No Mounting Lugs

- 0.370[9.40] Card Slot Accepts .054 [1.37] to .070 [1.78] Thick P.C. Board

## **Contact Detail**

541-Wire Wrap .025 Sq.(0.64 Sq.) - Tail LG=.750(19.05) .156 [3.96] Contact Spacing x .200 [5.08] Row Spacing

THIS IS A C.A.D. GENERATED DRAWING DO NOT MAKE MANUAL REVISIONS TO MASTER.