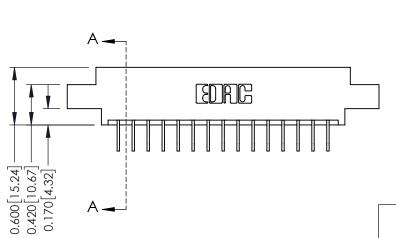

THIS IS A C.A.D. GENERATED DRAWING DO NOT MAKE MANUAL REVISIONS TO MASTER.

ISSUE NUMBER

ORIGINAL

1

0.160 [4.06] Point of Contact Card Slot 0.330 [8.38] SECTION A-A

**See Accompanying Pages for:** 

- **Contact Bend Details**
- **Mounting Options**