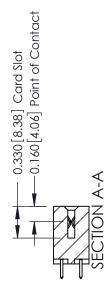

ISSUE NUMBER

ORIGINAL

1

| 337 / 387 Series Card Edge                                            | ACAD REFERENCE NO.                                                                                                                                                                              | 337 ENG MASTER |                  |               |
|-----------------------------------------------------------------------|-------------------------------------------------------------------------------------------------------------------------------------------------------------------------------------------------|----------------|------------------|---------------|
| Contact Bend Detail                                                   | 3                                                                                                                                                                                               |                | DATE: OCT. 06/09 |               |
| Confact Bend Defail                                                   |                                                                                                                                                                                                 | CHECKED:       | DATE:            |               |
| EDAC INC TORONTO, ONTARIO CANADA YOUR CONNECTION TO QUALITY & SERVICE | THESE DRAWINGS AND SPECIFICATIONS ARE THE PROPERTY OF EDAC INC.,AND SHALL NOT BE REPRODUCED,OR COPIED OR USED AS THE BASIS FOR THE MANUFACTURE OR SALE OF APPARATUS WITHOUT WRITTEN PERMISSION. | SCALE: NTS     | SHEET            | 2 <b>OF</b> 3 |
|                                                                       |                                                                                                                                                                                                 | DRAWING NUMBER |                  | ISSUE         |
|                                                                       |                                                                                                                                                                                                 | 337 Assembly   |                  | 1             |