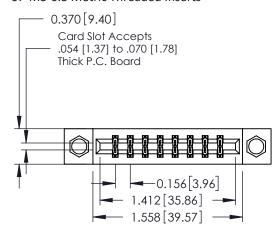

## **See Accompanying Pages for:**

- **Contact Bend Details**
- **Mounting Options**

| 337 / 387 Series Card Edge Connector |
|--------------------------------------|
| Part Number: 387-016-521-207         |