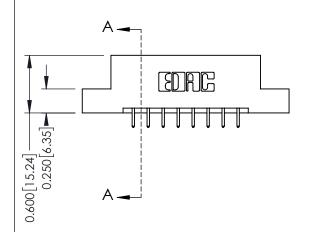

ISSUE NUMBER

ORIGINAL

1

| 337 / 387 Series Card Edge                                            | ACAD REFERENCE NO.                                                                                                                                                                              | 337 ENG MASTER |                  |               |
|-----------------------------------------------------------------------|-------------------------------------------------------------------------------------------------------------------------------------------------------------------------------------------------|----------------|------------------|---------------|
| Contact Bend Detail                                                   | 3                                                                                                                                                                                               |                | DATE: OCT. 06/09 |               |
| Confact Bend Defail                                                   |                                                                                                                                                                                                 | CHECKED:       | DATE:            |               |
| EDAC INC TORONTO, ONTARIO CANADA YOUR CONNECTION TO QUALITY & SERVICE | THESE DRAWINGS AND SPECIFICATIONS ARE THE PROPERTY OF EDAC INC.,AND SHALL NOT BE REPRODUCED,OR COPIED OR USED AS THE BASIS FOR THE MANUFACTURE OR SALE OF APPARATUS WITHOUT WRITTEN PERMISSION. | SCALE: NTS     | SHEET            | 2 <b>OF</b> 3 |
|                                                                       |                                                                                                                                                                                                 | DRAWING NUMBER |                  | ISSUE         |
|                                                                       |                                                                                                                                                                                                 | 337 Assembly   |                  | 1             |