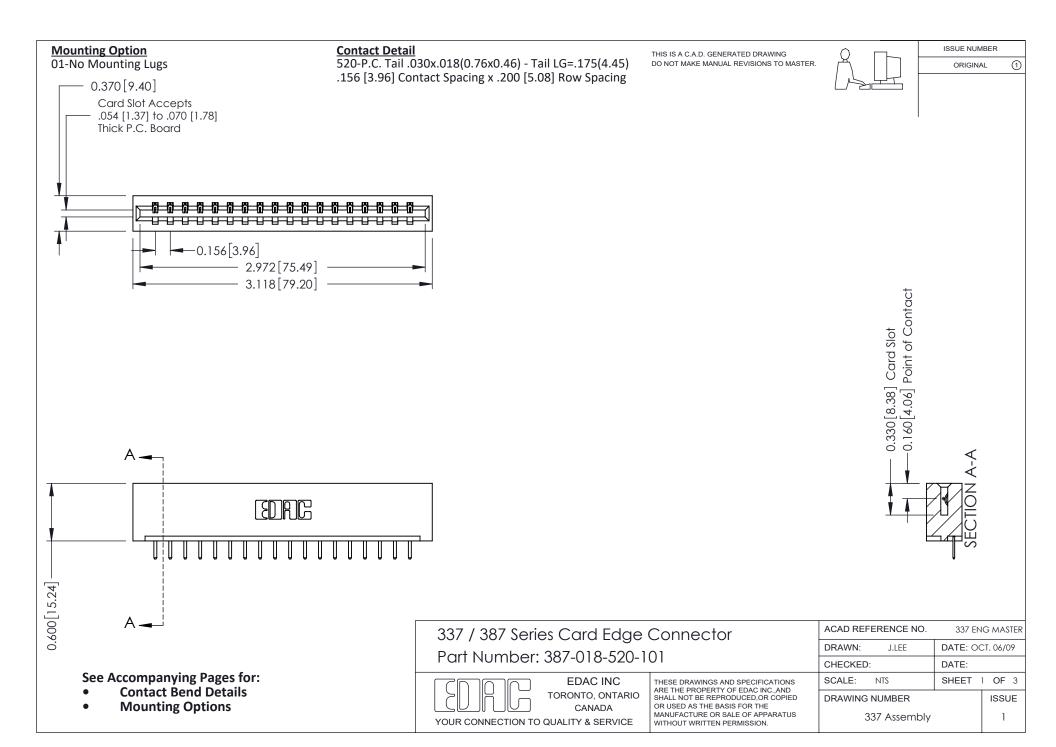

ISSUE NUMBER

ORIGINAL

1

| 337 / 387 Series Card Edge Connector<br>Contact Bend Detail           |                                                                                                                                                                                                  | ACAD REFERENCE NO. 337 E |                  | G MASTER      |
|-----------------------------------------------------------------------|--------------------------------------------------------------------------------------------------------------------------------------------------------------------------------------------------|--------------------------|------------------|---------------|
|                                                                       |                                                                                                                                                                                                  | DRAWN: J.LEE             | DATE: OCT. 06/09 |               |
|                                                                       |                                                                                                                                                                                                  | CHECKED: DATE:           |                  |               |
| EDAC INC TORONTO, ONTARIO CANADA YOUR CONNECTION TO QUALITY & SERVICE | THESE DRAWINGS AND SPECIFICATIONS ARE THE PROPERTY OF EDAC INC.,AND SHALL NOT BE REPRODUCED, OR COPIED OR USED AS THE BASIS FOR THE MANUFACTURE OR SALE OF APPARATUS WITHOUT WRITTEN PERMISSION. | SCALE: NTS               | SHEET            | 2 <b>OF</b> 3 |
|                                                                       |                                                                                                                                                                                                  | DRAWING NUMBER           |                  | ISSUE         |
|                                                                       |                                                                                                                                                                                                  | 337 Assembly             |                  | 1             |