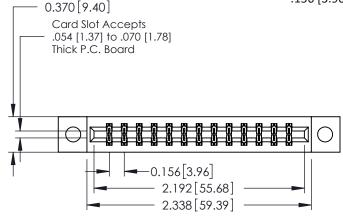

## **Mounting Option** 04-.156 (3.96) Dia. Mounting Holes - 0.370[9.40] Card Slot Accepts .054 [1.37] to .070 [1.78] Thick P.C. Board

**Contact Detail** 

541-Wire Wrap .025 Sq.(0.64 Sq.) - Tail LG=.750(19.05) .156 [3.96] Contact Spacing x .200 [5.08] Row Spacing

THIS IS A C.A.D. GENERATED DRAWING DO NOT MAKE MANUAL REVISIONS TO MASTER.

ISSUE NUMBER

ORIGINAL

1

**See Accompanying Pages for:** 

- **Contact Bend Details**
- **Mounting Options**

| 337 / 387 Series Card Edge Connector |
|--------------------------------------|
| Part Number: 387-026-541-204         |