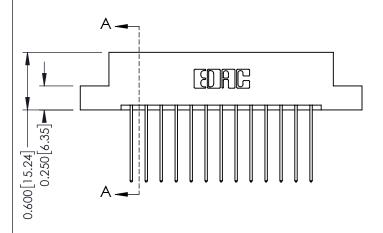

THIS IS A C.A.D. GENERATED DRAWING DO NOT MAKE MANUAL REVISIONS TO MASTER.

ISSUE NUMBER

ORIGINAL

1

**See Accompanying Pages for:** 

- **Contact Bend Details**
- **Mounting Options**

| 337 / 387 Series Card Edge Connector |
|--------------------------------------|
| Part Number: 387-026-541-204         |