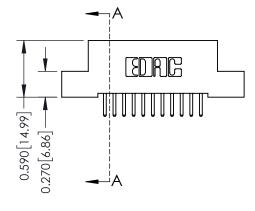

| 342 / 392 Card Edge Connector |                                                                                                                                                               | ACAD REFERENCE NO. 342 ENG MASTER |             |         |           |  |
|-------------------------------|---------------------------------------------------------------------------------------------------------------------------------------------------------------|-----------------------------------|-------------|---------|-----------|--|
|                               |                                                                                                                                                               | DRAWN:                            | J.LEE       | DATE: O | CT. 06/09 |  |
| Part Number: 392-011-520-107  | CHECKED:                                                                                                                                                      |                                   | DATE:       |         |           |  |
| EDAC INC                      | THESE DRAWINGS AND SPECIFICATIONS                                                                                                                             | SCALE:                            | NTS         | SHEET   | 1 OF 3    |  |
| CANADA CANADA                 | ARE THE PROPERTY OF EDAC INC.,AND SHALL NOT BE REPRODUCED,OR COPIED OR USED AS THE BASIS FOR THE MANUFACTURE OR SALE OF APPARATUS WITHOUT WRITTEN PERMISSION. | DRAWING                           | NUMBER      |         | ISSUE     |  |
|                               |                                                                                                                                                               | 3                                 | 42 Assembly |         | 1         |  |