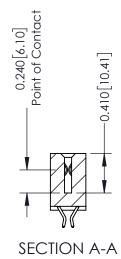

## 342 / 392 Card Edge Connector Part Number: 392-020-556-201

YOUR CONNECTION TO QUALITY & SERVICE

J.LEE DATE: OCT. 06/09 SHEET 1 OF 3

342 Assembly

342 ENG MASTER

## **See Accompanying Pages for:**

- **Contact Bend Details**
- **Mounting Options**

THIS IS A C.A.D. GENERATED DRAWING DO NOT MAKE MANUAL REVISIONS TO MASTER. ISSUE NUMBER

ORIGINAL

1

| 342 / 392 Series Card Edge Connector<br>Contact Bend Detail |                                                                                                                                                                                                  | ACAD REFERENCE NO. 342 ENG MASTER |             |                  |        |
|-------------------------------------------------------------|--------------------------------------------------------------------------------------------------------------------------------------------------------------------------------------------------|-----------------------------------|-------------|------------------|--------|
|                                                             |                                                                                                                                                                                                  | DRAWN:                            | J.LEE       | DATE: OCT. 06/09 |        |
|                                                             |                                                                                                                                                                                                  | CHECKED:                          |             | DATE:            |        |
| TORONTO, ONTARIO                                            | THESE DRAWINGS AND SPECIFICATIONS ARE THE PROPERTY OF EDAC INC. AND SHALL NOT BE REPRODUCED, OR COPIED OR USED AS THE BASIS FOR THE MANUFACTURE OR SALE OF APPARATUS WITHOUT WRITTEN PERMISSION. | SCALE:                            | NTS         | SHEET :          | 2 OF 3 |
|                                                             |                                                                                                                                                                                                  | DRAWING                           | NUMBER      |                  | ISSUE  |
| YOUR CONNECTION TO QUALITY & SERVICE                        |                                                                                                                                                                                                  | 3                                 | 42 Assembly |                  | 1      |