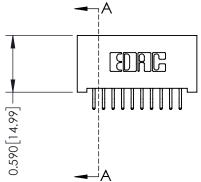

## 342 / 392 Card Edge Connector Part Number: 392-020-556-201

YOUR CONNECTION TO QUALITY & SERVICE

J.LEE DATE: OCT. 06/09 SHEET 1 OF 3

342 Assembly

342 ENG MASTER

## **See Accompanying Pages for:**

- **Contact Bend Details**
- **Mounting Options**

THIS IS A C.A.D. GENERATED DRAWING DO NOT MAKE MANUAL REVISIONS TO MASTER. ISSUE NUMBER

ORIGINAL

1

| 342 / 392 Series Card Edge Connector<br>Contact Bend Detail |                                                                                                                                                                                                  | ACAD REFERENCE NO. 342 ENG MASTER |             |                  |        |
|-------------------------------------------------------------|--------------------------------------------------------------------------------------------------------------------------------------------------------------------------------------------------|-----------------------------------|-------------|------------------|--------|
|                                                             |                                                                                                                                                                                                  | DRAWN:                            | J.LEE       | DATE: OCT. 06/09 |        |
|                                                             |                                                                                                                                                                                                  | CHECKED:                          |             | DATE:            |        |
| TORONTO, ONTARIO                                            | THESE DRAWINGS AND SPECIFICATIONS ARE THE PROPERTY OF EDAC INC. AND SHALL NOT BE REPRODUCED, OR COPIED OR USED AS THE BASIS FOR THE MANUFACTURE OR SALE OF APPARATUS WITHOUT WRITTEN PERMISSION. | SCALE:                            | NTS         | SHEET :          | 2 OF 3 |
|                                                             |                                                                                                                                                                                                  | DRAWING                           | NUMBER      |                  | ISSUE  |
| YOUR CONNECTION TO QUALITY & SERVICE                        |                                                                                                                                                                                                  | 3                                 | 42 Assembly |                  | 1      |