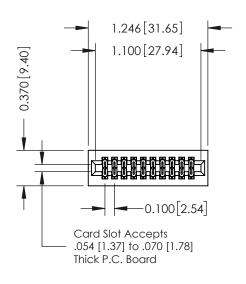

## 342 / 392 Card Edge Connector Part Number: 392-020-556-201

YOUR CONNECTION TO QUALITY & SERVICE

J.LEE DATE: OCT. 06/09 SHEET 1 OF 3

342 Assembly

342 ENG MASTER

## **See Accompanying Pages for:**

- **Contact Bend Details**
- **Mounting Options**

THIS IS A C.A.D. GENERATED DRAWING DO NOT MAKE MANUAL REVISIONS TO MASTER. ISSUE NUMBER

ORIGINAL

1

| 342 / 392 Series Card Edge Connector<br>Contact Bend Detail |                                                                                                                                                                                                  | ACAD REFERENCE NO. 342 ENG MASTER |             |                  |        |
|-------------------------------------------------------------|--------------------------------------------------------------------------------------------------------------------------------------------------------------------------------------------------|-----------------------------------|-------------|------------------|--------|
|                                                             |                                                                                                                                                                                                  | DRAWN:                            | J.LEE       | DATE: OCT. 06/09 |        |
|                                                             |                                                                                                                                                                                                  | CHECKED:                          |             | DATE:            |        |
| TORONTO, ONTARIO                                            | THESE DRAWINGS AND SPECIFICATIONS ARE THE PROPERTY OF EDAC INC. AND SHALL NOT BE REPRODUCED, OR COPIED OR USED AS THE BASIS FOR THE MANUFACTURE OR SALE OF APPARATUS WITHOUT WRITTEN PERMISSION. | SCALE:                            | NTS         | SHEET :          | 2 OF 3 |
|                                                             |                                                                                                                                                                                                  | DRAWING                           | NUMBER      |                  | ISSUE  |
| YOUR CONNECTION TO QUALITY & SERVICE                        |                                                                                                                                                                                                  | 3                                 | 42 Assembly |                  | 1      |