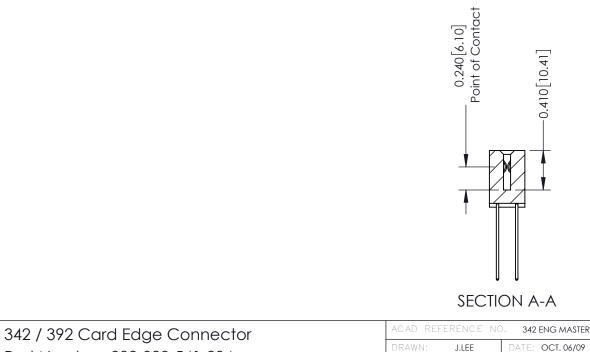

## **Contact Detail**

541-Wire Wrap .025 Sq.(0.64 Sq.) - Tail LG=.760(19.30) .100 [2.54] Contact Spacing x .200 [5.08] Row Spacing

THIS IS A C.A.D. GENERATED DRAWING

R

ISSUE NUMBER

ORIGINAL

SHEET 1 OF 3

THIS IS A C.A.D. GENERATED DRAWING DO NOT MAKE MANUAL REVISIONS TO MASTER. ISSUE NUMBER

ORIGINAL

1

| 342 / 392 Series Card Edge Connector<br>Contact Bend Detail |                                                                                                                                   | ACAD REFERENCE NO. 342 ENG MASTER |             |                  |        |
|-------------------------------------------------------------|-----------------------------------------------------------------------------------------------------------------------------------|-----------------------------------|-------------|------------------|--------|
|                                                             |                                                                                                                                   | DRAWN:                            | J.LEE       | DATE: OCT. 06/09 |        |
|                                                             |                                                                                                                                   | CHECKED:                          |             | DATE:            |        |
| EDAC INC                                                    | ARE THE PROPERTY OF EDAC INC.,AND SHALL NOT BE REPRODUCED,OR COPIED OR USED AS THE BASIS FOR THE MANUFACTURE OR SALE OF APPARATUS | SCALE:                            | NTS         | SHEET :          | 2 OF 3 |
| TORONTO, ONTARIO                                            |                                                                                                                                   | DRAWING                           | NUMBER      |                  | ISSUE  |
| YOUR CONNECTION TO QUALITY & SERVICE                        |                                                                                                                                   | 3                                 | 42 Assembly |                  | 1      |