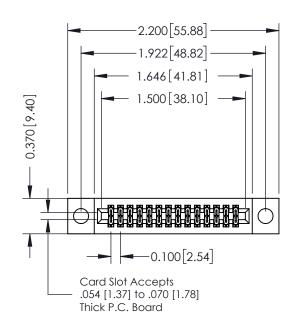

## **See Accompanying Pages for:**

- Contact Bend Details
- Mounting Options

| Part Number: 392-028-5        | DRAWN: J.LEE                                                         |                |
|-------------------------------|----------------------------------------------------------------------|----------------|
| FUIT NUTIDEL. 372-020-3       | CHECKED:                                                             |                |
| COOO EDAC INC                 | ARE THE REARESTY OF ERAC INC. AND                                    | SCALE: NTS     |
| TORONTO, ONT                  | ARIO SHALL NOT BE REPRODUCED, OR COPIED OR USED AS THE BASIS FOR THE | DRAWING NUMBER |
| JR CONNECTION TO QUALITY & SE | MANUFACTURE OR SALE OF APPARATUS                                     | 342 Assembly   |