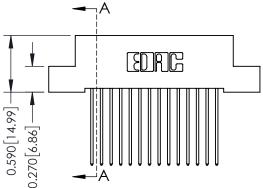

## **Mounting Option**

04-.156 (3.96) Dia. Mounting Holes

## **Contact Detail**

541-Wire Wrap .025 Sq.(0.64 Sq.) - Tail LG=.760(19.30) .100 [2.54] Contact Spacing x .200 [5.08] Row Spacing

THIS IS A C.A.D. GENERATED DRAWING

R

ISSUE NUMBER

ORIGINAL

SHEET 1 OF 3





## **See Accompanying Pages for:**

- Contact Bend Details
- Mounting Options



| Part Number: 392-028-5        | DRAWN: J.LEE                                                         |                |
|-------------------------------|----------------------------------------------------------------------|----------------|
| FUIT NUTIDEL. 372-020-3       | CHECKED:                                                             |                |
| COOO EDAC INC                 | ARE THE REARESTY OF ERAC INC. AND                                    | SCALE: NTS     |
| TORONTO, ONT                  | ARIO SHALL NOT BE REPRODUCED, OR COPIED OR USED AS THE BASIS FOR THE | DRAWING NUMBER |
| JR CONNECTION TO QUALITY & SE | MANUFACTURE OR SALE OF APPARATUS                                     | 34