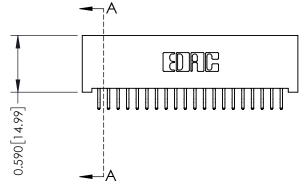

## 0.410[10.41] SECTION A-A

342 Assembly

THIS IS A C.A.D. GENERATED DRAWING DO NOT MAKE MANUAL REVISIONS TO MASTER. ISSUE NUMBER

ORIGINAL

1

| 342 / 392 Series Card Edge Connector<br>Contact Bend Detail |                                                                                                                                                                                                  | ACAD REFERENCE NO. 342 ENG MASTER |             |                  |        |
|-------------------------------------------------------------|--------------------------------------------------------------------------------------------------------------------------------------------------------------------------------------------------|-----------------------------------|-------------|------------------|--------|
|                                                             |                                                                                                                                                                                                  | DRAWN:                            | J.LEE       | DATE: OCT. 06/09 |        |
|                                                             |                                                                                                                                                                                                  | CHECKED:                          |             | DATE:            |        |
| TORONTO, ONTARIO                                            | THESE DRAWINGS AND SPECIFICATIONS ARE THE PROPERTY OF EDAC INC. AND SHALL NOT BE REPRODUCED, OR COPIED OR USED AS THE BASIS FOR THE MANUFACTURE OR SALE OF APPARATUS WITHOUT WRITTEN PERMISSION. | SCALE:                            | NTS         | SHEET :          | 2 OF 3 |
|                                                             |                                                                                                                                                                                                  | DRAWING                           | NUMBER      |                  | ISSUE  |
| YOUR CONNECTION TO QUALITY & SERVICE                        |                                                                                                                                                                                                  | 3                                 | 42 Assembly |                  | 1      |