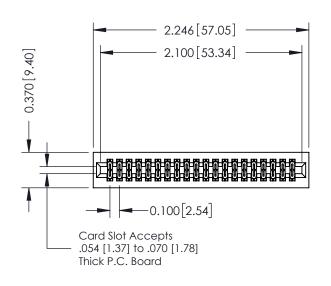

## **See Accompanying Pages for:**

- **Contact Bend Details**
- **Mounting Options**

342 / 392 Card Edge Connector Part Number: 392-040-556-201

YOUR CONNECTION TO QUALITY & SERVICE

342 ENG MASTER J.LEE DATE: OCT. 06/09 SHEET 1 OF 3

342 Assembly

THIS IS A C.A.D. GENERATED DRAWING DO NOT MAKE MANUAL REVISIONS TO MASTER. ISSUE NUMBER

ORIGINAL

1

| 342 / 392 Series Card Edge Connector<br>Contact Bend Detail |                                                                                                                                                                                                  | ACAD REFERENCE NO. 342 ENG MASTER |             |                  |        |
|-------------------------------------------------------------|--------------------------------------------------------------------------------------------------------------------------------------------------------------------------------------------------|-----------------------------------|-------------|------------------|--------|
|                                                             |                                                                                                                                                                                                  | DRAWN:                            | J.LEE       | DATE: OCT. 06/09 |        |
|                                                             |                                                                                                                                                                                                  | CHECKED:                          |             | DATE:            |        |
| TORONTO, ONTARIO                                            | THESE DRAWINGS AND SPECIFICATIONS ARE THE PROPERTY OF EDAC INC. AND SHALL NOT BE REPRODUCED, OR COPIED OR USED AS THE BASIS FOR THE MANUFACTURE OR SALE OF APPARATUS WITHOUT WRITTEN PERMISSION. | SCALE:                            | NTS         | SHEET :          | 2 OF 3 |
|                                                             |                                                                                                                                                                                                  | DRAWING                           | NUMBER      |                  | ISSUE  |
| YOUR CONNECTION TO QUALITY & SERVICE                        |                                                                                                                                                                                                  | 3                                 | 42 Assembly |                  | 1      |