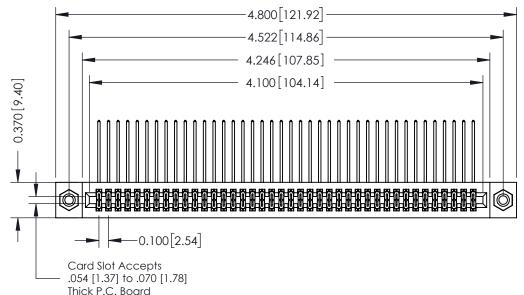

## **Mounting Option** 08-#4-40 Unified Threaded Inserts 0.370 [9.40]

## **See Accompanying Pages for:**

- **Contact Bend Details**
- **Mounting Options**

342 / 392 Card Edge Connector Part Number: 392-080-558-208

YOUR CONNECTION TO QUALITY & SERVICE

CANADA

342 ENG MASTER J.LEE DATE: OCT. 06/09 SHEET 1 OF 3

342 Assembly

THIS IS A C.A.D. GENERATED DRAWING DO NOT MAKE MANUAL REVISIONS TO MASTER. ISSUE NUMBER

ORIGINAL

1

| 342 / 392 Series Card Edge Connector<br>Contact Bend Detail |                                                                                                                                                                                                  | ACAD REFERENCE NO. 342 ENG MASTER |             |                  |        |
|-------------------------------------------------------------|--------------------------------------------------------------------------------------------------------------------------------------------------------------------------------------------------|-----------------------------------|-------------|------------------|--------|
|                                                             |                                                                                                                                                                                                  | DRAWN:                            | J.LEE       | DATE: OCT. 06/09 |        |
|                                                             |                                                                                                                                                                                                  | CHECKED:                          |             | DATE:            |        |
| TORONTO, ONTARIO                                            | THESE DRAWINGS AND SPECIFICATIONS ARE THE PROPERTY OF EDAC INC. AND SHALL NOT BE REPRODUCED, OR COPIED OR USED AS THE BASIS FOR THE MANUFACTURE OR SALE OF APPARATUS WITHOUT WRITTEN PERMISSION. | SCALE:                            | NTS         | SHEET :          | 2 OF 3 |
|                                                             |                                                                                                                                                                                                  | DRAWING                           | NUMBER      |                  | ISSUE  |
| YOUR CONNECTION TO QUALITY & SERVICE                        |                                                                                                                                                                                                  | 3                                 | 42 Assembly |                  | 1      |