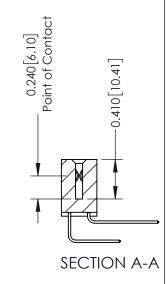

## **Contact Detail**

558-90 Degree Bend (Code 541 Contacts) .100 [2.54] Contact Spacing x .200 [5.08] Row Spacing

342 Assembly

THIS IS A C.A.D. GENERATED DRAWING DO NOT MAKE MANUAL REVISIONS TO MASTER. ISSUE NUMBER

ORIGINAL

1

| 342 / 392 Series Card Edge Connector<br>Contact Bend Detail |                                                                                                                                                                                                  | ACAD REFERENCE NO. 342 ENG MASTER |             |                  |        |
|-------------------------------------------------------------|--------------------------------------------------------------------------------------------------------------------------------------------------------------------------------------------------|-----------------------------------|-------------|------------------|--------|
|                                                             |                                                                                                                                                                                                  | DRAWN:                            | J.LEE       | DATE: OCT. 06/09 |        |
|                                                             |                                                                                                                                                                                                  | CHECKED:                          |             | DATE:            |        |
| TORONTO, ONTARIO                                            | THESE DRAWINGS AND SPECIFICATIONS ARE THE PROPERTY OF EDAC INC. AND SHALL NOT BE REPRODUCED, OR COPIED OR USED AS THE BASIS FOR THE MANUFACTURE OR SALE OF APPARATUS WITHOUT WRITTEN PERMISSION. | SCALE:                            | NTS         | SHEET :          | 2 OF 3 |
|                                                             |                                                                                                                                                                                                  | DRAWING                           | NUMBER      |                  | ISSUE  |
| YOUR CONNECTION TO QUALITY & SERVICE                        |                                                                                                                                                                                                  | 3                                 | 42 Assembly |                  | 1      |