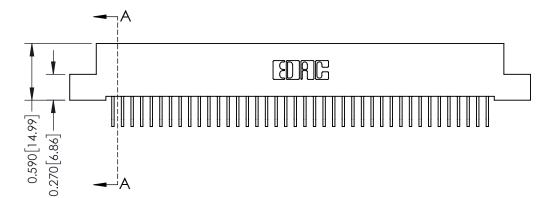

342 Assembly

THIS IS A C.A.D. GENERATED DRAWING DO NOT MAKE MANUAL REVISIONS TO MASTER. ISSUE NUMBER

ORIGINAL

1

| 342 / 392 Series Card Edge Connector<br>Contact Bend Detail |                                                                                                                                                                                                  | ACAD REFERENCE NO. 342 ENG MASTER |             |                  |        |
|-------------------------------------------------------------|--------------------------------------------------------------------------------------------------------------------------------------------------------------------------------------------------|-----------------------------------|-------------|------------------|--------|
|                                                             |                                                                                                                                                                                                  | DRAWN:                            | J.LEE       | DATE: OCT. 06/09 |        |
|                                                             |                                                                                                                                                                                                  | CHECKED:                          |             | DATE:            |        |
| TORONTO, ONTARIO                                            | THESE DRAWINGS AND SPECIFICATIONS ARE THE PROPERTY OF EDAC INC. AND SHALL NOT BE REPRODUCED, OR COPIED OR USED AS THE BASIS FOR THE MANUFACTURE OR SALE OF APPARATUS WITHOUT WRITTEN PERMISSION. | SCALE:                            | NTS         | SHEET :          | 2 OF 3 |
|                                                             |                                                                                                                                                                                                  | DRAWING                           | NUMBER      |                  | ISSUE  |
| YOUR CONNECTION TO QUALITY & SERVICE                        |                                                                                                                                                                                                  | 3                                 | 42 Assembly |                  | 1      |

THIS IS A C.A.D. GENERATED DRAWING DO NOT MAKE MANUAL REVISIONS TO MASTER

ISSUE NUMBER

ORIGINAL

1

| 342 / 392 Card Edge Connector<br>Mounting Options |                                                                                                                                                                                               | ACAD REFERENCE NO. 342 ENG MASTER |                         |        |  |  |
|---------------------------------------------------|-----------------------------------------------------------------------------------------------------------------------------------------------------------------------------------------------|-----------------------------------|-------------------------|--------|--|--|
|                                                   |                                                                                                                                                                                               | DRAWN: J.LEE                      | DATE: <b>OCT. 06/09</b> |        |  |  |
|                                                   |                                                                                                                                                                                               | CHECKED:                          | DATE:                   |        |  |  |
| TORONTO, ONTARIO                                  | THESE DRAWINGS AND SPECIFICATIONS ARE THE PROPERTY OF EDAC INCAND SHALL NOT BE REPRODUCED,OR COPIED OR USED AS THE BASIS FOR THE MANUFACTURE OR SALE OF APPARATUS WITHOUT WRITTEN PERMISSION. | SCALE: NTS                        | SHEET :                 | 3 OF 3 |  |  |
|                                                   |                                                                                                                                                                                               | DRAWING NUMBER                    | •                       | ISSUE  |  |  |
| YOUR CONNECTION TO QUALITY & SERVICE              |                                                                                                                                                                                               | 342 Assembly                      |                         | 1      |  |  |