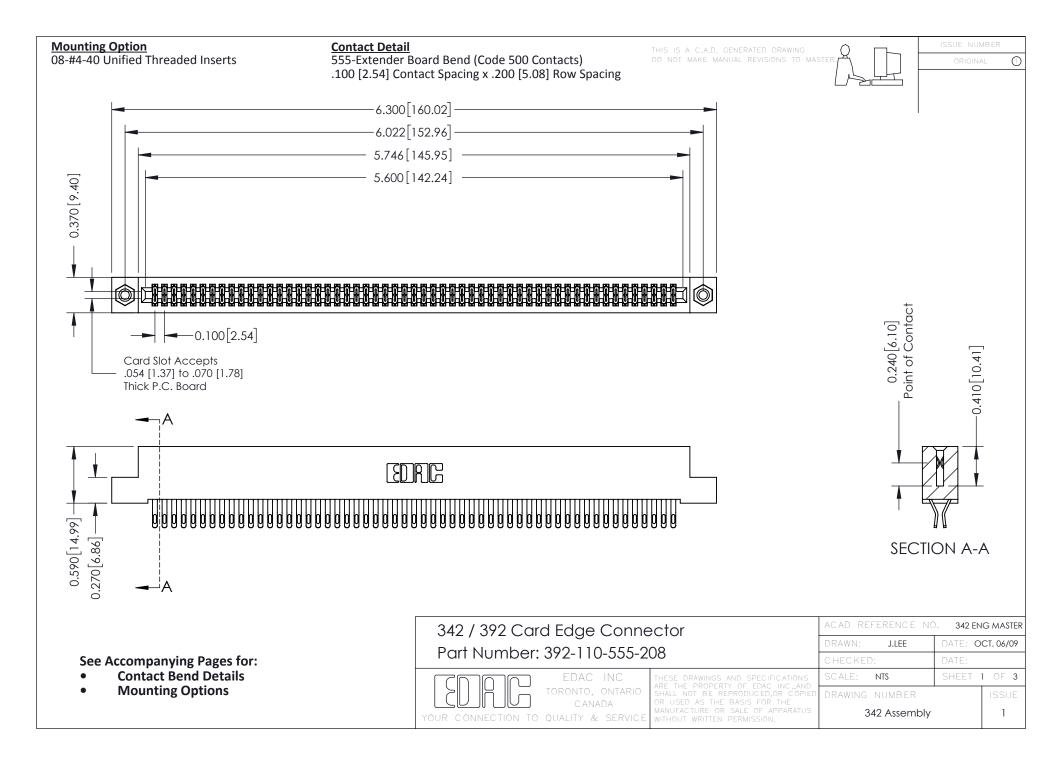

THIS IS A C.A.D. GENERATED DRAWING DO NOT MAKE MANUAL REVISIONS TO MASTER. ISSUE NUMBER

ORIGINAL

1



| 342 / 392 Series Card Edge Connector<br>Contact Bend Detail |                                                                                                                                                                                                  | ACAD REFERENCE NO. 342 ENG MASTER |             |                  |        |
|-------------------------------------------------------------|--------------------------------------------------------------------------------------------------------------------------------------------------------------------------------------------------|-----------------------------------|-------------|------------------|--------|
|