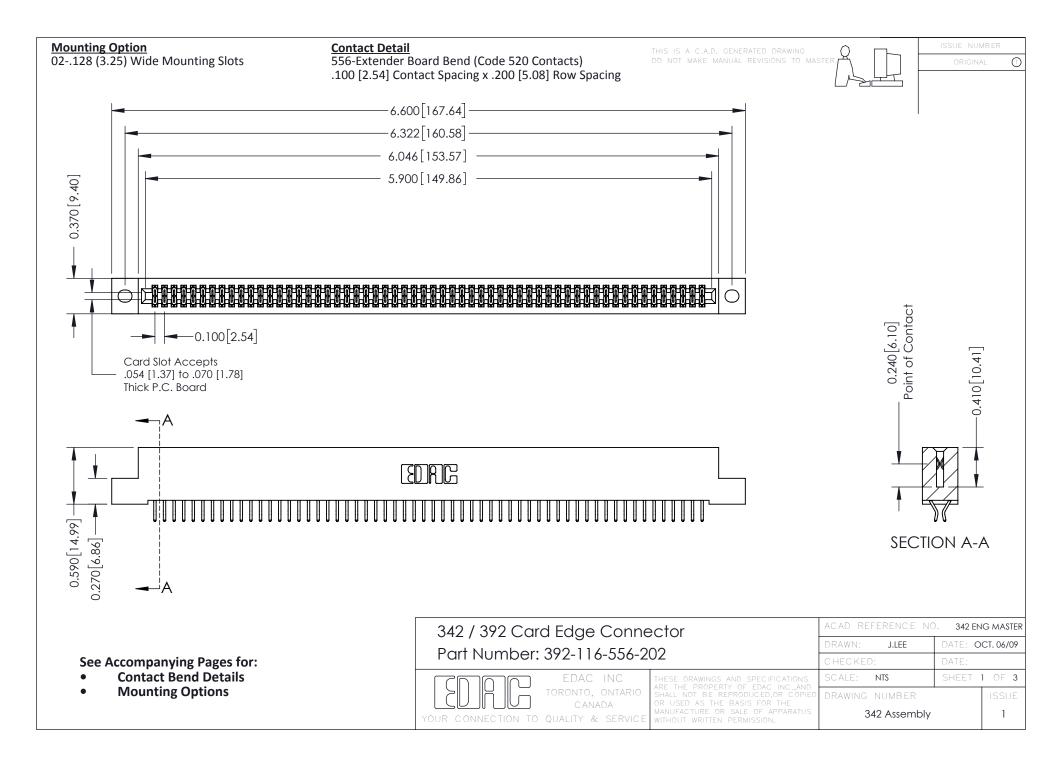

THIS IS A C.A.D. GENERATED DRAWING DO NOT MAKE MANUAL REVISIONS TO MASTER. ISSUE NUMBER

ORIGINAL

1



| 342 / 392 Series Card Edge Connector<br>Contact Bend Detail |                                                                                                                                                                                                  | ACAD REFERENCE NO. 342 ENG MASTER |             |                  |        |
|-------------------------------------------------------------|--------------------------------------------------------------------------------------------------------------------------------------------------------------------------------------------------|-----------------------------------|-------------|------------------|--------|
|