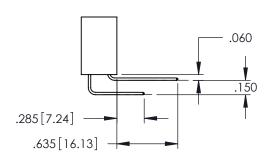

Contact Dimensions: 559-90 Degree Bend (Code 541 Contacts) See Sheet 2 for Contact Code 555, 556, 558, 559, 560 Dimensions

1

160 [4.06] POINT OF CONTACT 330[8.38] CARD SLOT SECTION A-A

345/395 SERIES CARD EDGE CONNECTOR PART NUMBER: 395-010-559-178