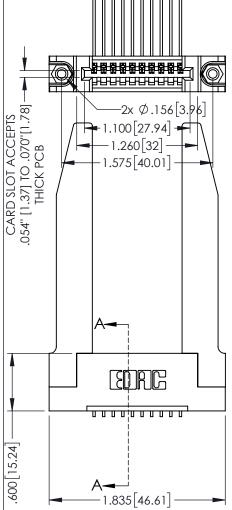

Contact Dimensions: 559-90 Degree Bend (Code 541 Contacts) See Sheet 2 for Contact Code 555, 556, 558, 559, 560 Dimensions

1

160 [4.06] POINT OF CONTACT 330[8.38] CARD SLOT SECTION A-A

345/395 SERIES CARD EDGE CONNECTOR PART NUMBER: 395-010-559-178

ACAD REFERENCE NO. 345-ENG-MASTER

INSULATOR MATERIAL: THERMOPLASTIC PBT BLACK, UL 94V-0 CONTACT MATERIAL; COPPER TIN ALLOY

CONTACT PLATING: GOLD ON THE MATING AREA, TIN PLATING ON THE CONTACT TAILS, NICKEL UNDERPLATE