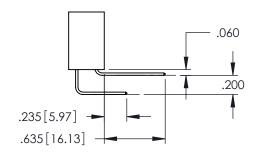

**Contact Code 558** 

Contact Code 559

**Contact Code 560** 

- INSULATOR MATERIAL: THERMOPLASTIC POLYESTER, UL 94V-0 DAP MATERIAL AVAILABLE UPON REQUEST

CONTACT MATERIAL; COPPER ALLOY CONTACT PLATING: GOLD ON THE MATING AREA, TIN PLATING ON THE CONTACT TAILS, NICKEL UNDERPLATE

345/395 SERIES CARD EDGE CONNECTOR CONTACT CODE 555,556,558,559,560 DIMENSIONS

YOUR CONNECTION TO QUALITY & SERVICE

|   | NOND REFERENCE NO. 343-LINO-MASTER |                  |  |  |
|---|------------------------------------|------------------|--|--|
|   | DRAWN: R.STA.MONICA                | DATE:MAY.16/2017 |  |  |
| ) | CHECKED:                           | DATE:            |  |  |
|   | SCALE: 1:1                         | SHEET 2 OF 2     |  |  |
| D | DRAWING NUMBER                     | ISSUE            |  |  |
|   | 345-ENG-MASTER                     | 1                |  |  |