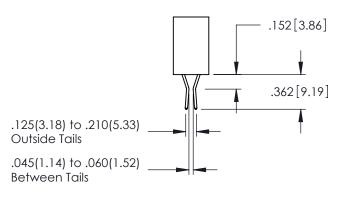

345/395 SERIES CARD EDGE CONNECTOR CONTACT CODE 555,556,558,559,560 DIMENSIONS

YOUR CONNECTION TO QUALITY & SERVICE

|   | NOND REFERENCE NO. 343-LINO-MASTER |                  |  |  |
|---|------------------------------------|------------------|--|--|
|   | DRAWN: R.STA.MONICA                | DATE:MAY.16/2017 |  |  |
| ) | CHECKED:                           | DATE:            |  |  |
|   | SCALE: 1:1                         | SHEET 2 OF 2     |  |  |
| D | DRAWING NUMBER                     | ISSUE            |  |  |
|   | 345-ENG-MASTER                     | 1                |  |  |