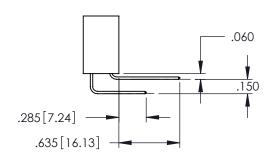

<u>Contact Dimensions:</u>
525-P.C. Tail .018 Sq.(0.46 Sq.) - Tail LG=.150(3.81)
.100 (2.54) Contact Spacing x .200 (5.08) Row Spacing

..330[8.38] CARD SLOT .160[4.06] POINT OF CONTACT

- INSULATOR MATERIAL: THERMOPLASTIC PBT BLACK, UL 94V-0
- CONTACT MATERIAL; COPPER TIN ALLOY CONTACT PLATING: GOLD ON THE MATING AREA, TIN PLATING ON THE CONTACT TAILS, NICKEL UNDERPLATE