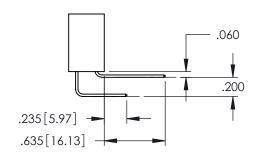

345-ENG-MASTER

**SECTION A-A** 

.107 [2.72] .082 [2.08] .157 [4] .232 [5.89] .125(3.18) to .210(5.33) .125(3.18) to .210(5.33) Outside Tails Outside Tails .045(1.14) to .060(1.52) .045(1.14) to .060(1.52) Between Tails Between Tails **Contact Code 555 Contact Code 556** 