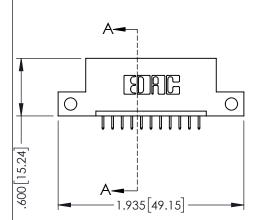

## 345/395 SERIES CARD EDGE CONNECTOR CONTACT CODE 555,556,558,559,560 DIMENSIONS

YOUR CONNECTION TO QUALITY & SERVICE

|   | ACAD REFERENCE NO. 345-ENG-MASTER |                          |  |
|---|-----------------------------------|--------------------------|--|
|   | DRAWN: R.STA.MONICA               | DATE: <b>MAY.16/2017</b> |  |
|   | CHECKED:                          | DATE:                    |  |
|   | SCALE: 1:1                        | SHEET 2 OF 2             |  |
| D | DRAWING NUMBER                    | ISSUE                    |  |