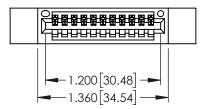

<u>Contact Dimensions:</u>
525-P.C. Tail .018 Sq.(0.46 Sq.) - Tail LG=.150(3.81)
.100 (2.54) Contact Spacing x .200 (5.08) Row Spacing

..330[8.38] CARD SLOT .160[4.06] POINT OF CONTACT

- INSULATOR MATERIAL: THERMOPLASTIC PBT BLACK, UL 94V-0
- CONTACT MATERIAL; COPPER TIN ALLOY CONTACT PLATING: GOLD ON THE MATING AREA, TIN PLATING ON THE CONTACT TAILS, NICKEL UNDERPLATE