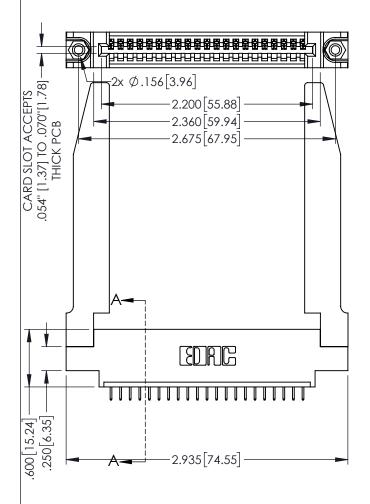

<u>Contact Dimensions:</u>
525-P.C. Tail .018 Sq.(0.46 Sq.) - Tail LG=.150(3.81)
.100 (2.54) Contact Spacing x .200 (5.08) Row Spacing

.160[4.06] POINT OF CONTACT CARD SLOT

.330[8.38]

1

**SECTION A-A** )R

INSULATOR MATERIAL: THERMOPLASTIC PBT BLACK, UL 94V-0

CONTACT MATERIAL; COPPER TIN ALLOY CONTACT PLATING: GOLD ON THE MATING AREA, TIN PLATING ON THE CONTACT TAILS, NICKEL UNDERPLATE

| 345/395 SERIES CARD EDGE CONNECTO |
|-----------------------------------|
| PART NUMBER: 395-021-525-678      |