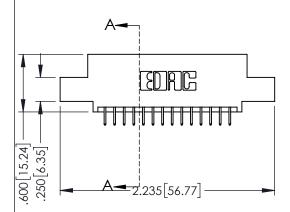

..330[8.38] CARD SLOT .160[4.06] POINT OF CONTACT

**SECTION A-A** 

.107 [2.72] .082 [2.08] .157 [4] .232 [5.89] .125(3.18) to .210(5.33) .125(3.18) to .210(5.33) Outside Tails Outside Tails .045(1.14) to .060(1.52) .045(1.14) to .060(1.52) Between Tails Between Tails **Contact Code 555 Contact Code 556** 