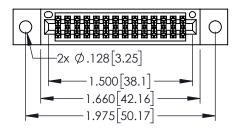

<u>Contact Dimensions:</u>
525-P.C. Tail .018 Sq.(0.46 Sq.) - Tail LG=.150(3.81)
.100 (2.54) Contact Spacing x .200 (5.08) Row Spacing

- INSULATOR MATERIAL: THERMOPLASTIC PBT BLACK, UL 94V-0
- CONTACT MATERIAL; COPPER TIN ALLOY CONTACT PLATING: GOLD ON THE MATING AREA, TIN PLATING ON THE CONTACT TAILS, NICKEL UNDERPLATE