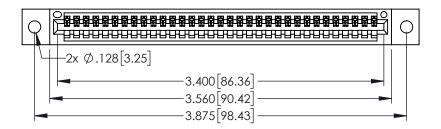

<u>Contact Dimensions:</u>
525-P.C. Tail .018 Sq.(0.46 Sq.) - Tail LG=.150(3.81)
.100 (2.54) Contact Spacing x .200 (5.08) Row Spacing

1

..330[8.38] CARD SLOT .160[4.06] POINT OF CONTACT **SECTION A-A** 

- INSULATOR MATERIAL: THERMOPLASTIC PBT BLACK, UL 94V-0
- CONTACT MATERIAL; COPPER TIN ALLOY CONTACT PLATING: GOLD ON THE MATING AREA, TIN PLATING ON THE CONTACT TAILS, NICKEL UNDERPLATE

| 345/395 SERIES CARD EDGE CONNECTOR |
|------------------------------------|
| PART NUMBER: 395-033-525-602       |

| ACAD REFERENCE NO. 345-ENG-MASTER |                  |   |  |
|-----------------------------------|------------------|---|--|
| DRAWN: R.STA.MONICA               | DATE:MAY.16/2017 |   |  |
| CHECKED:                          | DATE:            |   |  |
| SCALE: 1:1                        | SHEET 1 OF       | 2 |  |
| DRAWING NUMBER                    | ISSU             | Ε |  |
| 345-ENG-MASTER                    | 1                |   |  |