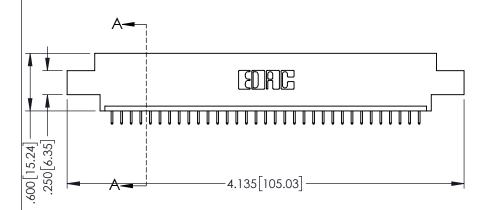

<u>Contact Dimensions:</u>
525-P.C. Tail .018 Sq.(0.46 Sq.) - Tail LG=.150(3.81)
.100 (2.54) Contact Spacing x .200 (5.08) Row Spacing

1

..330[8.38] CARD SLOT .160[4.06] POINT OF CONTACT **SECTION A-A** 

- INSULATOR MATERIAL: THERMOPLASTIC PBT BLACK, UL 94V-0
- CONTACT MATERIAL; COPPER TIN ALLOY CONTACT PLATING: GOLD ON THE MATING AREA, TIN PLATING ON THE CONTACT TAILS, NICKEL UNDERPLATE

| 345/395 SERIES CARD EDGE CONNECTOR |
|------------------------------------|
| PART NUMBER: 395-033-525-602       |

| ACAD REFERENCE NO. 345-ENG-MASTER |                  |   |  |
|-----------------------------------|------------------|---|--|
| DRAWN: R.STA.MONICA               | DATE:MAY.16/2017 |   |  |
| CHECKED:                          | DATE:            |   |  |
| SCALE: 1:1                        | SHEET 1 OF       | 2 |  |
| DRAWING NUMBER                    | ISSU             | Ε |  |
| 345-ENG-MASTER                    | 1                |   |  |