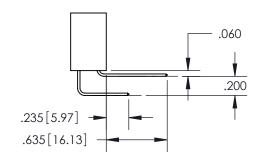

**Contact Code 559** 

**Contact Code 560** 

ACAD REFERENCE NO.

| 345/395 SERIES CARD EDGE CONNECTOR          |
|---------------------------------------------|
| CONTACT CODE 555,556,558,559,560 DIMENSIONS |

Outside Tails

Between Tails

| S | DRAWN: R.STA.MONICA | DATE:MAY.16/2017 |
|---|---------------------|------------------|
|   | CHECKED:            | DATE:            |
|   | SCALE: 1:1          | SHEET 2 OF 2     |
|   | DRAWING NUMBER      | ISSUE            |
|   | 345-ENG-MASTER      | 1                |