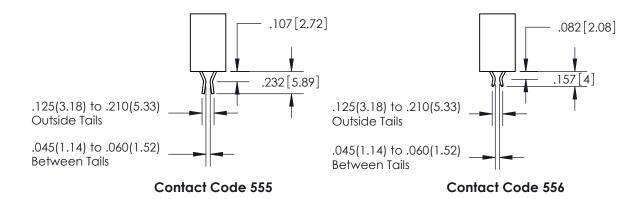

**Contact Code 559** 

**Contact Code 560** 

ACAD REFERENCE NO.

| 345/395 SERIES CARD EDGE CONNECTOR          |
|---------------------------------------------|
| CONTACT CODE 555,556,558,559,560 DIMENSIONS |

Outside Tails

Between Tails

| S | DRAWN: R.STA.MONICA | DATE:MAY.16/2017 |
|---|---------------------|------------------|
|   | CHECKED:            | DATE:            |
|   | SCALE: 1:1          | SHEET 2 OF 2     |
|   | DRAWING NUMBER      | ISSUE            |
|   | 345-ENG-MASTER      | 1                |