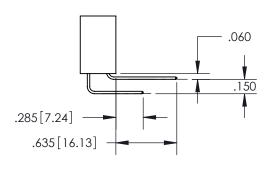

**Contact Code 559** 

**Contact Code 560** 

ACAD REFERENCE NO.

| 345/395 SERIES CARD EDGE CONNECTOR          |
|---------------------------------------------|
| CONTACT CODE 555,556,558,559,560 DIMENSIONS |

Outside Tails

Between Tails

| S | DRAWN: R.STA.MONICA | DATE:MAY.16/2017 |
|---|---------------------|------------------|
|   | CHECKED:            | DATE:            |
|   | SCALE: 1:1          | SHEET 2 OF 2     |
|   | DRAWING NUMBER      | ISSUE            |
|   | 345-ENG-MASTER      | 1                |