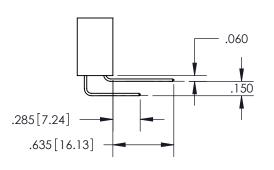

## **Contact Code 559**

**Contact Code 560** 

- INSULATOR MATERIAL: THERMOPLASTIC POLYESTER, UL 94V-0
- DAP MATERIAL AVAILABLE UPON REQUEST
- CONTACT MATERIAL; COPPER ALLOY

CONTACT PLATING: GOLD ON THE MATING AREA, TIN PLATING ON THE CONTACT TAILS, NICKEL UNDERPLATE

\*FOR ALL OTHER SPECIFICATIONS REFER TO SHEET 3\*

## 345/395 SERIES CARD EDGE CONNECTOR CONTACT CODE 555,556,558,559,560 DIMENSIONS

YOUR CONNECTION TO QUALITY & SERVICE

**EDAC INC** TORONTO, ONTARIO CANADA

THESE DRAWINGS AND SPECIFICATIONS ARE THE PROPERTY OF EDAC INC.,AND SHALL NOT BE REPRODUCED, OR COPIED OR USED AS THE BASIS FOR THE MANUFACTURE OR SALE OF APPARATUS WITHOUT WRITTEN PERMISSION.