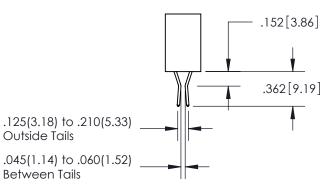

## **Contact Code 559**

**Contact Code 560** 

- INSULATOR MATERIAL: THERMOPLASTIC POLYESTER, UL 94V-0
- DAP MATERIAL AVAILABLE UPON REQUEST
- CONTACT MATERIAL; COPPER ALLOY

CONTACT PLATING: GOLD ON THE MATING AREA, TIN PLATING ON THE CONTACT TAILS, NICKEL UNDERPLATE

\*FOR ALL OTHER SPECIFICATIONS REFER TO SHEET 3\*

## 345/395 SERIES CARD EDGE CONNECTOR CONTACT CODE 555,556,558,559,560 DIMENSIONS

YOUR CONNECTION TO QUALITY & SERVICE

**EDAC INC** TORONTO, ONTARIO CANADA

THESE DRAWINGS AND SPECIFICATIONS ARE THE PROPERTY OF EDAC INC.,AND SHALL NOT BE REPRODUCED, OR COPIED OR USED AS THE BASIS FOR THE MANUFACTURE OR SALE OF APPARATUS WITHOUT WRITTEN PERMISSION.