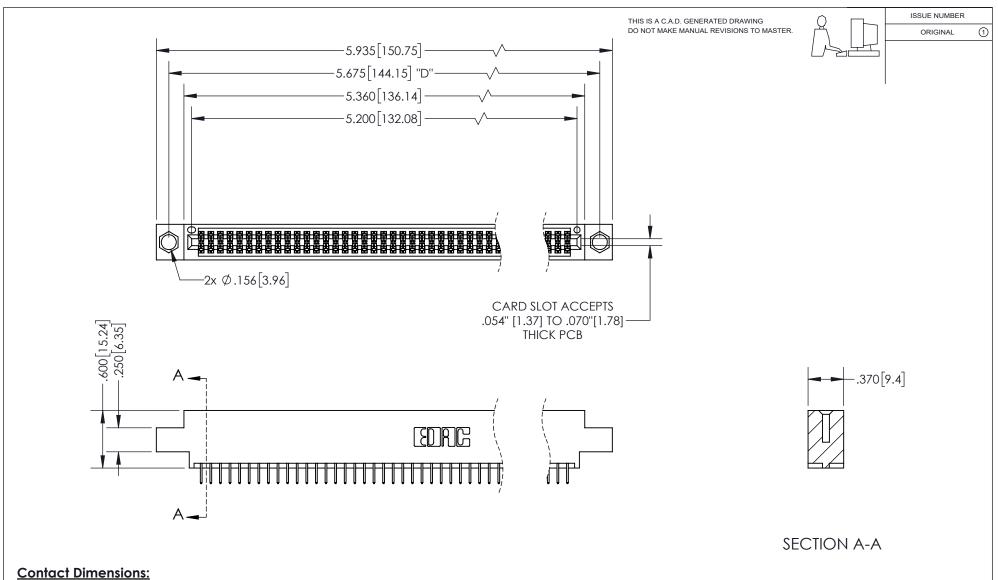

345/395 SERIES CARD EDGE CONNECTOR PART NUMBER: 395-102-524-804

YOUR CONNECTION TO QUALITY & SERVICE

**EDAC INC** TORONTO, ONTARIO CANADA

THESE DRAWINGS AND SPECIFICATIONS ARE THE PROPERTY OF EDAC INC.,AND SHALL NOT BE REPRODUCED, OR COPIED OR USED AS THE BASIS FOR THE MANUFACTURE OR SALE OF APPARATUS WITHOUT WRITTEN PERMISSION.

| ACAD REFERENCE NO.  | 345-ENC | 9-MASTER  |
|---------------------|---------|-----------|
| DRAWN: R.STA.MONICA | DATEMA  | Y.16/2017 |
| CHECKED:            | DATE:   | ·         |
| SCALE: 1:1          | SHEET   | OF 2      |
| DRAWING NUMBER      |         | ISSUE     |
| 345-ENG-MASTER      |         | 1         |

ORIGINAL 1

ISSUE NUMBER

**Contact Code 558** 