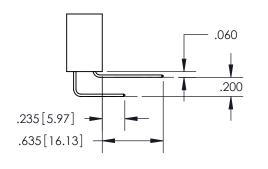

ORIGINAL 1

ISSUE NUMBER

**Contact Code 558** 

\*FOR ALL OTHER SPECIFICATIONS REFER TO SHEET 3\*

## 345/395 SERIES CARD EDGE CONNECTOR CONTACT CODE 555,556,558,559,560 DIMENSIONS

YOUR CONNECTION TO QUALITY & SERVICE

**EDAC INC** TORONTO, ONTARIO CANADA

THESE DRAWINGS AND SPECIFICATIONS ARE THE PROPERTY OF EDAC INC.,AND SHALL NOT BE REPRODUCED, OR COPIED OR USED AS THE BASIS FOR THE MANUFACTURE OR SALE OF APPARATUS WITHOUT WRITTEN PERMISSION.