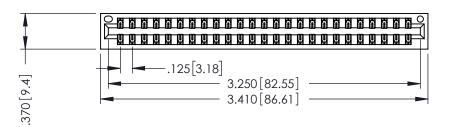

THIS IS A C.A.D. GENERATED DRAWING DO NOT MAKE MANUAL REVISIONS TO MASTER.

ISSUE NUMBER

ORIGINAL

1

.330 [8.38] Slot Depth .160 [4.06] Point of Contact

SECTION A-A

346/396 SERIES CARD EDGE CONNECTOR PART NUMBER: 396-050-540-201

YOUR CONNECTION TO QUALITY & SERVICE

**EDAC INC** TORONTO, ONTARIO CANADA

THESE DRAWINGS AND SPECIFICATIONS ARE THE PROPERTY OF EDAC INC., AND SHALL NOT BE REPRODUCED,OR COPIED OR USED AS THE BASIS FOR THE MANUFACTURE OR SALE OF APPARATUS WITHOUT WRITTEN PERMISSION.

| ACAD REFERENCE NO. | 346-ENG-MASTER   |
|--------------------|------------------|
| DRAWN: J.LEE       | DATE: APR. 22/09 |
| CHECKED:           | DATE:            |
| SCALE: 1:1         | SHEET 1 OF 2     |
| DRAWING NUMBER     | ISSUE            |
| 346-ENG-MASTER     | 1                |