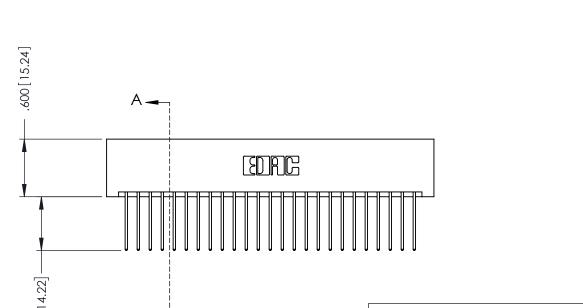

THIS IS A C.A.D. GENERATED DRAWING DO NOT MAKE MANUAL REVISIONS TO MASTER.

ISSUE NUMBER

ORIGINAL

1

.330 [8.38] Slot Depth .160 [4.06] Point of Contact

SECTION A-A

346/396 SERIES CARD EDGE CONNECTOR PART NUMBER: 396-050-540-201

YOUR CONNECTION TO QUALITY & SERVICE

**EDAC INC** TORONTO, ONTARIO CANADA

THESE DRAWINGS AND SPECIFICATIONS ARE THE PROPERTY OF EDAC INC., AND SHALL NOT BE REPRODUCED,OR COPIED OR USED AS THE BASIS FOR THE MANUFACTURE OR SALE OF APPARATUS WITHOUT WRITTEN PERMISSION.

| ACAD REFERENCE NO. | 346-ENG-MASTER   |
|--------------------|------------------|
| DRAWN: J.LEE       | DATE: APR. 22/09 |
| CHECKED:           | DATE:            |
| SCALE: 1:1         | SHEET 1 OF 2     |
| DRAWING NUMBER     | ISSUE            |
| 346-ENG-MASTER     | 1                |