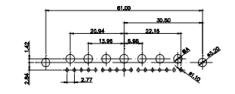

2.77

|                                                                                                   | COMBINATION D-SUB                                                              |                                                                                                                                                                                                                | SW REFERENCE NO.: 627 COMBO ASSEMBLY |                  |       |
|---------------------------------------------------------------------------------------------------|--------------------------------------------------------------------------------|----------------------------------------------------------------------------------------------------------------------------------------------------------------------------------------------------------------|--------------------------------------|------------------|-------|
|                                                                                                   |                                                                                |                                                                                                                                                                                                                | DRAWN: C.B                           | DATE: JAN. 01/20 | )19   |
|                                                                                                   |                                                                                |                                                                                                                                                                                                                | CHECKED:                             | DATE:            |       |
| THIS SERIES FULLY CONFORMS TO<br>THE EUROPEAN UNION DIRECTIVES<br>2011/65/EU FOR RoHS COMPLIANCY. | EDAC INC<br>TORONTO, ONTARIO<br>CANADA<br>YOUR CONNECTION TO QUALITY & SERVICE | THESE DRAWINGS AND SPECIFICATIONS<br>ARE THE PROPERTY OF EDAC INC.,AND<br>SHALL NOT BE REPRODUCED,OR COPIED<br>OR USED AS THE BASIS FOR THE<br>MANUFACTURE OR SALE OF APPARATUS<br>WITHOUT WRITTEN PERMISSION. | SCALE: N.T.S                         | SHEET 4 OF       | 4     |
|                                                                                                   |                                                                                |                                                                                                                                                                                                                | DRAWING NUMBER: 627-13W              | 6624-2NA         | ISSUE |
|                                                                                                   |                                                                                |                                                                                                                                                                                                                | PART NUMBER: 627-13W                 | 6624-2NA         | 1     |