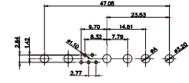

9W4 Male

25W3 Male

36W4 Female

13W3 Male

36W4 Male

13W6 Male

43W2 Male

17W5 Female

.XX ±0.13 .XXX ±0.05

9W4 Female

13W3 Female

.....

43W2 Female

47W1 Female

17W5 Male

COMPLIANT