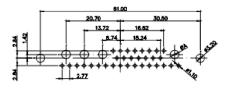

11W1 Male/Female

## 17W2 Male/Female

CURRENT RATING / ØA 10A / 2.2 20A / 3.3 30A / 3.7 40A / 4.2

THIS SERIES FULLY CONFORMS TO THE EUROPEAN UNION DIRECTIVES 2011/65/EU FOR RoHS COMPLIANCY. COMPLIANT

THIS IS A C.A.D. GENERATED DRAWING TOLERANCE UNLESS OTHERWISE SPECIFIED DO NOT MAKE MANUAL REVISIONS TO MASTER. .X ±0.25