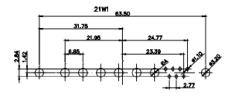

 $\overline{(1)}$ 

2W2 / 2WK2

3W3 / 3WK3

5W1 Male/Female

7W2 Male/Female

21W4 Male/Female

27W2 Male/Female

21W1 Male/Female