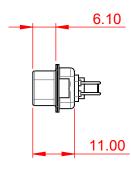

| COMBINATION D-SUB                                                              |                                                                                                                                                                                                                | SW REFERENCE NO.: 627 COMBO ASSEMBLY |            |       |  |
|--------------------------------------------------------------------------------|----------------------------------------------------------------------------------------------------------------------------------------------------------------------------------------------------------------|--------------------------------------|------------|-------|--|
|                                                                                |                                                                                                                                                                                                                | DRAWN: C.B DATE: JAN. 01             |            | 2019  |  |
|                                                                                |                                                                                                                                                                                                                | CHECKED:                             | DATE:      |       |  |
| EDAG INC<br>TORONTO, ONTARIO<br>CANADA<br>YOUR CONNECTION TO QUALITY & SERVICE | THESE DRAWINGS AND SPECIFICATIONS<br>ARE THE PROPERTY OF EDAC INC.,AND<br>SHALL NOT BE REPRODUCED,OR COPIED<br>OR USED AS THE BASIS FOR THE<br>MANUFACTURE OR SALE OF APPARATUS<br>WITHOUT WRITTEN PERMISSION. | SCALE: N.T.S                         | SHEET 3 OF | 4     |  |
|                                                                                |                                                                                                                                                                                                                | DRAWING NUMBER: 627-13W              | /6624-2NA  | ISSUE |  |
|                                                                                |                                                                                                                                                                                                                | PART NUMBER: 627-13W                 | /6624-2NA  | 1     |  |