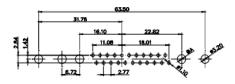

2.77

|                                                                                                   | COMBINATION D-SUB                                                              |                                                                                                                                                                                                                | SW REFERENCE NO.: 627 COMBO ASSEMBLY |                  |       |
|---------------------------------------------------------------------------------------------------|--------------------------------------------------------------------------------|----------------------------------------------------------------------------------------------------------------------------------------------------------------------------------------------------------------|--------------------------------------|------------------|-------|
|                                                                                                   |                                                                                |                                                                                                                                                                                                                | DRAWN: C.B                           | DATE: JAN. 01/20 | )19   |
|                                                                                                   |                                                                                |                                                                                                                                                                                                                | CHECKED:                             | DATE:            |       |
| THIS SERIES FULLY CONFORMS TO<br>THE EUROPEAN UNION DIRECTIVES<br>2011/65/EU FOR RoHS COMPLIANCY. | EDAC INC<br>TORONTO, ONTARIO<br>CANADA<br>YOUR CONNECTION TO QUALITY & SERVICE | THESE DRAWINGS AND SPECIFICATIONS<br>ARE THE PROPERTY OF EDAC INC.,AND<br>SHALL NOT BE REPRODUCED,OR COPIED<br>OR USED AS THE BASIS FOR THE<br>MANUFACTURE OR SALE OF APPARATUS<br>WITHOUT WRITTEN PERMISSION. | SCALE: N.T.S                         | SHEET 4 OF       | 4     |
|                                                                                                   |                                                                                |                                                                                                                                                                                                                | DRAWING NUMBER: 627-13W              | 6624-2NA         | ISSUE |
|                                                                                                   |                                                                                |                                                                                                                                                                                                                | PART NUMBER: 627-13W                 | 6624-2NA         | 1     |