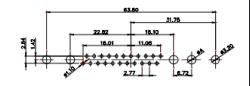

|                                                                                                                                                                                                                | PART NUMBER: 627-13W                 | /6624-2NA  | 1     |  |

5W5 Male

5W5 Female



47.05

23.53

8W8 Male

8W8 Female

31.75

22.83





11W1 Male/Female



## 17W2 Male/Female

CURRENT RATING / ØA 10A / 2.2 20A / 3.3 30A / 3.7 40A / 4.2



THIS SERIES FULLY CONFORMS TO THE EUROPEAN UNION DIRECTIVES 2011/65/EU FOR RoHS COMPLIANCY. COMPLIANT

THIS IS A C.A.D. GENERATED DRAWING TOLERANCE UNLESS OTHERWISE SPECIFIED DO NOT MAKE MANUAL REVISIONS TO MASTER. .X ±0.25





9W4 Male



25W3 Male







36W4 Female



13W3 Male



36W4 Male







13W6 Male



43W2 Male





17W5 Female

.XX ±0.13 .XXX ±0.05

9W4 Female

13W3 Female



.....

43W2 Female

47W1 Female



17W5 Male

COMPLIANT





2.77







|                                                                                                   | COMBINATION D-SUB                                                              |                                                                                                                                                                                                                | SW REFERENCE NO.: 627 COMBO ASSEMBLY |                  |       |
|---------------------------------------------------------------------------------------------------|----------------------------------------------