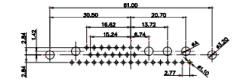

9W4 Male

25W3 Male

36W4 Female

13W3 Male

36W4 Male

13W6 Male

43W2 Male

17W5 Female

.XX ±0.13 .XXX ±0.05

9W4 Female

13W3 Female

.....

43W2 Female

47W1 Female

17W5 Male

COMPLIANT