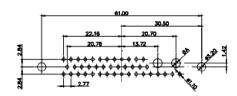

 $\overline{(1)}$ 

2W2 / 2WK2

3W3 / 3WK3

5W1 Male/Female

7W2 Male/Female

21W4 Male/Female

27W2 Male/Female

21W1 Male/Female

11W1 Male/Female