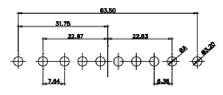

 $\overline{(1)}$ 

2W2 / 2WK2

3W3 / 3WK3

5W1 Male/Female

7W2 Male/Female

21W4 Male/Female

27W2 Male/Female

21W1 Male/Female

11W1 Male/Female