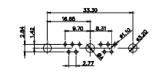

9W4 Male

25W3 Male

36W4 Female

13W3 Male

36W4 Male

13W6 Male

43W2 Male

17W5 Female

.XX ±0.13 .XXX ±0.05

9W4 Female

13W3 Female

.....

43W2 Female

47W1 Female

17W5 Male

COMPLIANT