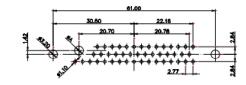

9W4 Male

25W3 Male

36W4 Female

13W3 Male

36W4 Male

13W6 Male

43W2 Male

17W5 Female

.XX ±0.13 .XXX ±0.05

9W4 Female

13W3 Female

.....

43W2 Female

47W1 Female

17W5 Male

COMPLIANT