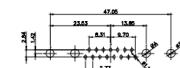

9W4 Male

25W3 Male

36W4 Female

13W3 Male

36W4 Male

13W6 Male

43W2 Male

17W5 Female

.XX ±0.13 .XXX ±0.05

9W4 Female

13W3 Female

.....

43W2 Female

47W1 Female

17W5 Male

COMPLIANT

2.77

|                                                                                                   | COMBINATION D-SUB                                                              |                                                                                                                                                                                                                | SW REFERENCE NO.: 627 COMBO ASSEMBLY |                  |       |
|---------------------------------------------------------------------------------------------------|--------------------------------------------------------------------------------|----------------------------------------------------------------------------------------------------------------------------------------------------------------------------------------------------------------|--------------------------------------|------------------|-------|
|                                                                                                   |                                                                                |                                                                                                                                                                                                                | DRAWN: C.B                           | DATE: JAN. 01/20 | )19   |
|                                                                                                   |                                                                                |                                                                                                                                                                                                                | CHECKED:                             | DATE:            |       |
| THIS SERIES FULLY CONFORMS TO<br>THE EUROPEAN UNION DIRECTIVES<br>2011/65/EU FOR RoHS COMPLIANCY. | EDAC INC<br>TORONTO, ONTARIO<br>CANADA<br>YOUR CONNECTION TO QUALITY & SERVICE | THESE DRAWINGS AND SPECIFICATIONS<br>ARE THE PROPERTY OF EDAC INC.,AND<br>SHALL NOT BE REPRODUCED,OR COPIED<br>OR USED AS THE BASIS FOR THE<br>MANUFACTURE OR SALE OF APPARATUS<br>WITHOUT WRITTEN PERMISSION. | SCALE: N.T.S                         | SHEET 4 OF       | 4     |
|                                                                                                   |                                                                                |                                                                                                                                                                                                                | DRAWING NUMBER: 627-13W              | 6624-2NA         | ISSUE |
|                                                                                                   |                                                                                |                                                                                                                                                                                                                | PART NUMBER: 627-13W                 | 6624-2NA         | 1     |