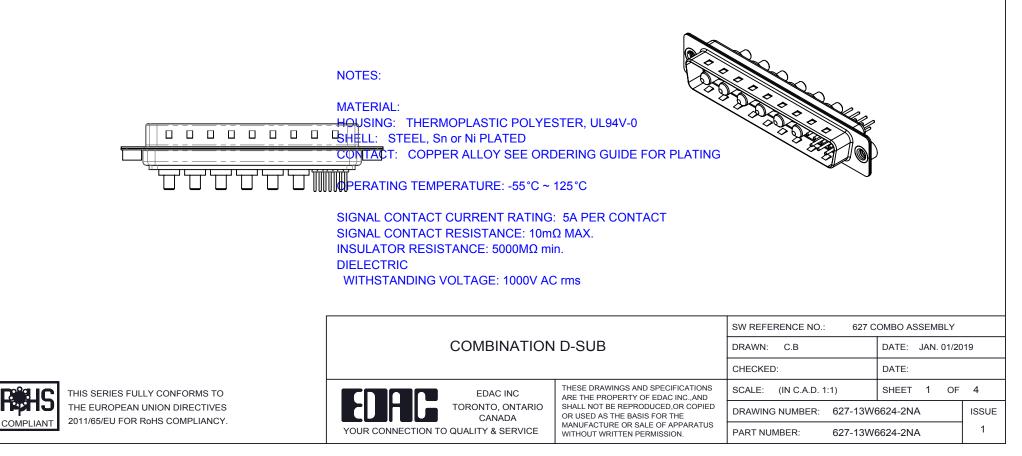

THIS IS A C.A.D. GENERATED DRAWING DO NOT MAKE MANUAL REVISIONS TO MASTER.

| AI |    |
|----|----|
|    | ╧╧ |

THIS IS A C.A.D. GENERATED DRAWING TOLERANCE UNLESS OTHERWISE SPECIFIED DO NOT MAKE MANUAL REVISIONS TO MASTER. .X ±0.25 .XX ±0.13 .XXX ±0.05

| COMBINATION D-SUB                                                              |                                                                                                                                                                                                                | SW REFERENCE NO.: 627 COMBO ASSEMBLY |            |       |  |
|--------------------------------------------------------------------------------|----------------------------------------------------------------------------------------------------------------------------------------------------------------------------------------------------------------|--------------------------------------|------------|-------|--|
|                                                                                |                                                                                                                                                                                                                | DRAWN: C.B DATE: JAN. 01             |            | 2019  |  |
|                                                                                |                                                                                                                                                                                                                | CHECKED:                             | DATE:      |       |  |
| EDAG INC<br>TORONTO, ONTARIO<br>CANADA<br>YOUR CONNECTION TO QUALITY & SERVICE | THESE DRAWINGS AND SPECIFICATIONS<br>ARE THE PROPERTY OF EDAC INC.,AND<br>SHALL NOT BE REPRODUCED,OR COPIED<br>OR USED AS THE BASIS FOR THE<br>MANUFACTURE OR SALE OF APPARATUS<br>WITHOUT WRITTEN PERMISSION. | SCALE: N.T.S                         | SHEET 3 OF | 4     |  |
|                                                                                |                                                                                                                                                                                                                | DRAWING NUMBER: 627-13W              | /6624-2NA  | ISSUE |  |
|                                                                                |                                                                                                                                                                                                                | PART NUMBER: 627-13W                 | /6624-2NA  | 1     |  |