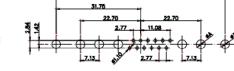

9W4 Male

25W3 Male

36W4 Female

13W3 Male

36W4 Male

13W6 Male

43W2 Male

17W5 Female

.XX ±0.13 .XXX ±0.05

9W4 Female

13W3 Female

.....

43W2 Female

47W1 Female

17W5 Male

COMPLIANT