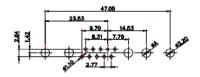

|                                                                                                                                                                                                                | PART NUMBER: 627-13W                 | /6624-2NA  | 1     |  |

5W5 Male

5W5 Female



47.05

23.53

8W8 Male

8W8 Female

31.75

22.83





11W1 Male/Female



## 17W2 Male/Female

CURRENT RATING / ØA 10A / 2.2 20A / 3.3 30A / 3.7 40A / 4.2



THIS SERIES FULLY CONFORMS TO THE EUROPEAN UNION DIRECTIVES 2011/65/EU FOR RoHS COMPLIANCY. COMPLIANT

THIS IS A C.A.D. GENERATED DRAWING TOLERANCE UNLESS OTHERWISE SPECIFIED DO NOT MAKE MANUAL REVISIONS TO MASTER. .X ±0.25





9W4 Male



25W3 Male







36W4 Female



13W3 Male



36W4 Male







13W6 Male



43W2 Male





17W5 Female

.XX ±0.13 .XXX ±0.05

9W4 Female

13W3 Female



.....

43W2 Female

47W1 Female



17W5 Male

COMPLIANT





2.77







|                                                                                                   | COMBINATION D-SUB                                                              |                                                                                                                                                                                                                | SW REFERENCE NO.: 627 COMBO ASSEMBLY |                  |       |
|---------------------------------------------------------------------------------------------------|--------------------------------------------------------------------------