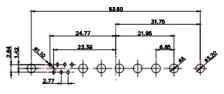

| PART NUMBER: 627-13W                 | /6624-2NA  | 1     |  |

5W5 Male

5W5 Female



47.05

23.53

8W8 Male

8W8 Female

31.75

22.83





11W1 Male/Female



## 17W2 Male/Female

CURRENT RATING / ØA 10A / 2.2 20A / 3.3 30A / 3.7 40A / 4.2



THIS SERIES FULLY CONFORMS TO THE EUROPEAN UNION DIRECTIVES 2011/65/EU FOR RoHS COMPLIANCY. COMPLIANT

THIS IS A C.A.D. GENERATED DRAWING TOLERANCE UNLESS OTHERWISE SPECIFIED DO NOT MAKE MANUAL REVISIONS TO MASTER. .X ±0.25





9W4 Male



25W3 Male







36W4 Female



13W3 Male



36W4 Male







13W6 Male



43W2 Male





17W5 Female

.XX ±0.13 .XXX ±0.05

9W4 Female

13W3 Female



.....

43W2 Female

47W1 Female



17W5 Male

COMPLIANT





2.77







|                                                                                                   | COMBINATION D-SUB                                                              |                                                                                                                                                                                                                | SW REFERENCE NO.: 627 COMBO ASSEMBLY |                  |       |
|---------------------------------------------------------------------------------------------------|--------------------------------------------------------------------------------|-------------------------------------------------------------------------------------