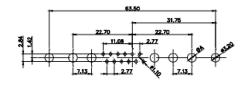

9W4 Male

25W3 Male

36W4 Female

13W3 Male

36W4 Male

13W6 Male

43W2 Male

17W5 Female

.XX ±0.13 .XXX ±0.05

9W4 Female

13W3 Female

.....

43W2 Female

47W1 Female

17W5 Male

COMPLIANT