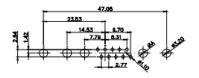

## 17W2 Male/Female

CURRENT RATING / ØA 10A / 2.2 20A / 3.3 30A / 3.7 40A / 4.2

THIS SERIES FULLY CONFORMS TO THE EUROPEAN UNION DIRECTIVES 2011/65/EU FOR RoHS COMPLIANCY. COMPLIANT

THIS IS A C.A.D. GENERATED DRAWING TOLERANCE UNLESS OTHERWISE SPECIFIED DO NOT MAKE MANUAL REVISIONS TO MASTER. .X ±0.25