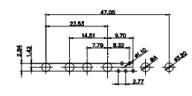

6624-2NA  | ISSUE |  |
|                                                                                |                                                                                                                                                                                                                | PART NUMBER: 627-13W                 | /6624-2NA  | 1     |  |

5W5 Male

5W5 Female



47.05

23.53

8W8 Male

8W8 Female

31.75

22.83





11W1 Male/Female



## 17W2 Male/Female

CURRENT RATING / ØA 10A / 2.2 20A / 3.3 30A / 3.7 40A / 4.2



THIS SERIES FULLY CONFORMS TO THE EUROPEAN UNION DIRECTIVES 2011/65/EU FOR RoHS COMPLIANCY. COMPLIANT

THIS IS A C.A.D. GENERATED DRAWING TOLERANCE UNLESS OTHERWISE SPECIFIED DO NOT MAKE MANUAL REVISIONS TO MASTER. .X ±0.25





9W4 Male



25W3 Male







36W4 Female



13W3 Male



36W4 Male







13W6 Male



43W2 Male





17W5 Female

.XX ±0.13 .XXX ±0.05

9W4 Female

13W3 Female



.....

43W2 Female

47W1 Female



17W5 Male

COMPLIANT





2.77







|                                                                                                   | COMBINATION D-SUB                                                              |                                                                                                                                                                                                                | SW REFERENCE NO.: 627 COMBO ASSEMBLY |                  |       |
|---------------------------------------------------------------------------------------------------|--------------