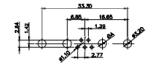

| 4     |  |
|                                                                                |                                                                                                                                                                                                                | DRAWING NUMBER: 627-13W              | /6624-2NA  | ISSUE |  |
|                                                                                |                                                                                                                                                                                                                | PART NUMBER: 627-13W                 | /6624-2NA  | 1     |  |

5W5 Male

5W5 Female



47.05

23.53

8W8 Male

8W8 Female

31.75

22.83





11W1 Male/Female



## 17W2 Male/Female

CURRENT RATING / ØA 10A / 2.2 20A / 3.3 30A / 3.7 40A / 4.2



THIS SERIES FULLY CONFORMS TO THE EUROPEAN UNION DIRECTIVES 2011/65/EU FOR RoHS COMPLIANCY. COMPLIANT

THIS IS A C.A.D. GENERATED DRAWING TOLERANCE UNLESS OTHERWISE SPECIFIED DO NOT MAKE MANUAL REVISIONS TO MASTER. .X ±0.25





9W4 Male



25W3 Male







36W4 Female



13W3 Male



36W4 Male







13W6 Male



43W2 Male





17W5 Female

.XX ±0.13 .XXX ±0.05

9W4 Female

13W3 Female



.....

43W2 Female

47W1 Female



17W5 Male

COMPLIANT





2.77







|                                                                                                   | COMBINATION D-SUB                                                              |