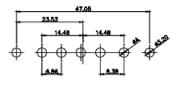

. | SCALE: N.T.S                         | SHEET 3 OF | 4     |  |
|                                                                                |                                                                                                                                                                                                                | DRAWING NUMBER: 627-13W              | /6624-2NA  | ISSUE |  |
|                                                                                |                                                                                                                                                                                                                | PART NUMBER: 627-13W                 | /6624-2NA  | 1     |  |

5W5 Male

5W5 Female



47.05

23.53

8W8 Male

8W8 Female

31.75

22.83





11W1 Male/Female



## 17W2 Male/Female

CURRENT RATING / ØA 10A / 2.2 20A / 3.3 30A / 3.7 40A / 4.2



THIS SERIES FULLY CONFORMS TO THE EUROPEAN UNION DIRECTIVES 2011/65/EU FOR RoHS COMPLIANCY. COMPLIANT

THIS IS A C.A.D. GENERATED DRAWING TOLERANCE UNLESS OTHERWISE SPECIFIED DO NOT MAKE MANUAL REVISIONS TO MASTER. .X ±0.25





9W4 Male



25W3 Male







36W4 Female



13W3 Male



36W4 Male







13W6 Male



43W2 Male





17W5 Female

.XX ±0.13 .XXX ±0.05

9W4 Female

13W3 Female



.....

43W2 Female

47W1 Female



17W5 Male

COMPLIANT





2.77







|                                                                                                   | COMBINATION D-SUB