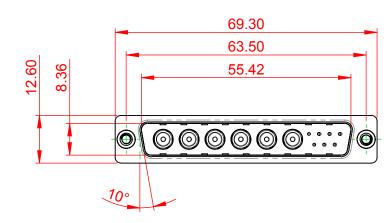

| COMBINATION D-SUB                                                              |                                                                                                                                                                                                                | SW REFERENCE NO.: 627 COMBO ASSEMBLY |            |       |  |
|--------------------------------------------------------------------------------|----------------------------------------------------------------------------------------------------------------------------------------------------------------------------------------------------------------|--------------------------------------|------------|-------|--|
|                                                                                |                                                                                                                                                                                                                | DRAWN: C.B DATE: JAN. 01             |            | 2019  |  |
|                                                                                |                                                                                                                                                                                                                | CHECKED:                             | DATE:      |       |  |
| EDAG INC<br>TORONTO, ONTARIO<br>CANADA<br>YOUR CONNECTION TO QUALITY & SERVICE | THESE DRAWINGS AND SPECIFICATIONS<br>ARE THE PROPERTY OF EDAC INC.,AND<br>SHALL NOT BE REPRODUCED,OR COPIED<br>OR USED AS THE BASIS FOR THE<br>MANUFACTURE OR SALE OF APPARATUS<br>WITHOUT WRITTEN PERMISSION. | SCALE: N.T.S                         | SHEET 3 OF | 4     |  |
|                                                                                |                                                                                                                                                                                                                | DRAWING NUMBER: 627-13W              | /6624-2NA  | ISSUE |  |
|                                                                                |                                                                                                                                                                                                                | PART NUMBER: 627-13W                 | /6624-2NA  | 1     |  |