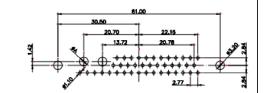

## 17W2 Male/Female

CURRENT RATING / ØA 10A / 2.2 20A / 3.3 30A / 3.7 40A / 4.2

THIS SERIES FULLY CONFORMS TO THE EUROPEAN UNION DIRECTIVES 2011/65/EU FOR RoHS COMPLIANCY. COMPLIANT

THIS IS A C.A.D. GENERATED DRAWING TOLERANCE UNLESS OTHERWISE SPECIFIED DO NOT MAKE MANUAL REVISIONS TO MASTER. .X ±0.25