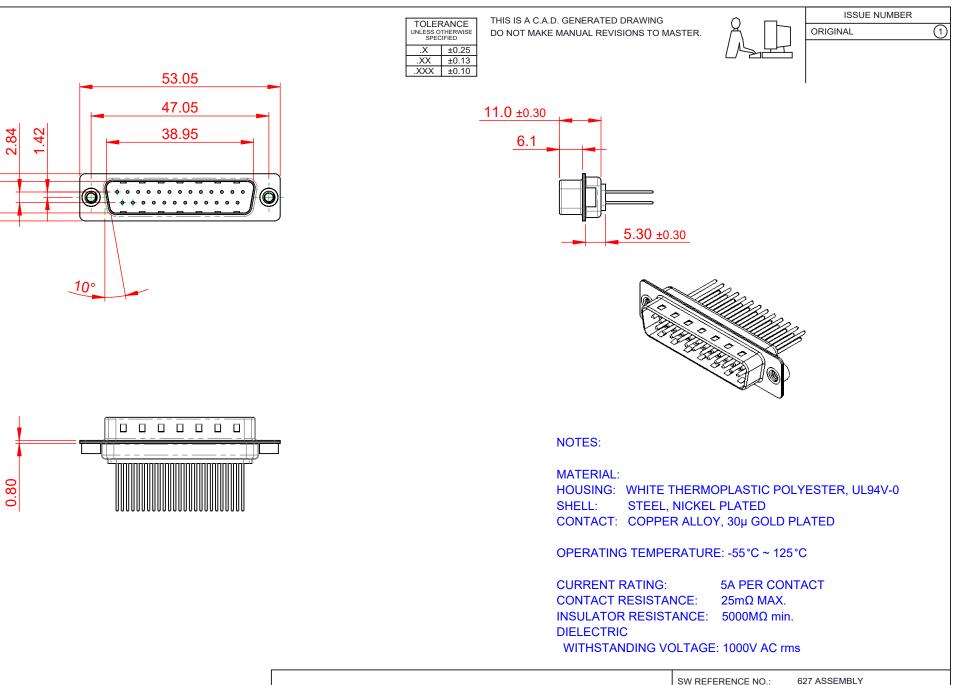

627 SERIES D-SUB CONNECTOR

THESE DRAWINGS AND SPECIFICATIONS ARE THE PROPERTY OF EDAC INC. AND SHALL NOT BE REPRODUCED, OR COPIED MANUFACTURE OR SALE OF APPARATUS WITHOUT WRITTEN PERMISSION.

| SW REFERENCE NO.: 627 ASSEMBLY |                    |  |  |
|--------------------------------|--------------------|--|--|
| DRAWN: C.B                     | DATE: AUG. 01/2018 |  |  |
| CHECKED:                       | DATE:              |  |  |
| SCALE: 1:1                     | SHEET 1 OF 1       |  |  |
| DRAWING NUMBER: 627-M25-       | 623-WN2 ISSUE      |  |  |
| PART NUMBER: 627-M25-          | 623-WN2 1          |  |  |