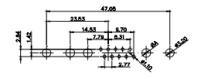

9W4 Male

47.05 23.53 14.51 9.70 월 명

25W3 Male

47.02 23.53 14.51 9.70 7.79 김 영

25W3 Female

36W4 Female

13W3 Male

20.70 30.50 13.72 16.62 김 의 2.77

30.50 20.70 16,62 13.72 15.24 \$.74 2.77

13W6 Male

43W2 Male

.XX ±0.13 .XXX ±0.05

9W4 Female

13W3 Female

43W2 Female

47W1 Female