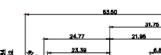

17W5 Male

47W1 Male

31.76 2.77 11.08

2.77

|                          | COMBINATION D-SUB                    |                                                                                                                                       | SW REFERENCE NO.: 628 COMBO ASSEMBLY |                  |       |  |
|--------------------------|--------------------------------------|---------------------------------------------------------------------------------------------------------------------------------------|--------------------------------------|------------------|-------|--|
|                          |                                      |                                                                                                                                       | DRAWN: C.B                           | DATE: JAN. 01/20 | )19   |  |
|                          |                                      |                                                                                                                                       | CHECKED:                             | DATE:            |       |  |
| FORMS TO                 | EDAC INC                             | THESE DRAWINGS AND SPECIFICATIONS<br>ARE THE PROPERTY OF EDAC INC.,AND                                                                | SCALE: N.T.S                         | SHEET 4 OF       | 4     |  |
| DIRECTIVES<br>DMPLIANCY. | YOUR CONNECTION TO QUALITY & SERVICE | SHALL NOT BE REPRODUCED, OR COPIED<br>OR USED AS THE BASIS FOR THE<br>MANUFACTURE OR SALE OF APPARATUS<br>WITHOUT WRITTEN PERMISSION. | DRAWING NUMBER: 628-17               | W5624-1ND        | ISSUE |  |
|                          |                                      |                                                                                                                                       | PART NUMBER: 628-17                  | W5624-1ND        | 1     |  |