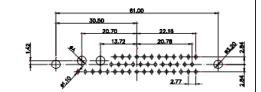

9W4 Male

47.05 23.53 14.51 9.70 월 명

25W3 Male

47.02 23.53 14.51 9.70 7.79 김 영

25W3 Female

36W4 Female

13W3 Male

20.70 30.50 13.72 16.62 김 의 2.77

30.50 20.70 16,62 13.72 15.24 \$.74 2.77

13W6 Male

43W2 Male

.XX ±0.13 .XXX ±0.05

9W4 Female

13W3 Female

43W2 Female

47W1 Female