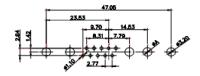

9W4 Male

47.05 23.53 14.51 9.70 월 명

25W3 Male

47.02 23.53 14.51 9.70 7.79 김 영

25W3 Female

36W4 Female

13W3 Male

20.70 30.50 13.72 16.62 김 의 2.77

30.50 20.70 16,62 13.72 15.24 \$.74 2.77

13W6 Male

43W2 Male

.XX ±0.13 .XXX ±0.05

9W4 Female

13W3 Female

43W2 Female

47W1 Female