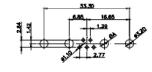

9W4 Male

47.05 23.53 14.51 9.70 월 명

25W3 Male

47.02 23.53 14.51 9.70 7.79 김 영

25W3 Female

36W4 Female

13W3 Male

20.70 30.50 13.72 16.62 김 의 2.77

30.50 20.70 16,62 13.72 15.24 \$.74 2.77

13W6 Male

43W2 Male

.XX ±0.13 .XXX ±0.05

9W4 Female

13W3 Female

43W2 Female

47W1 Female