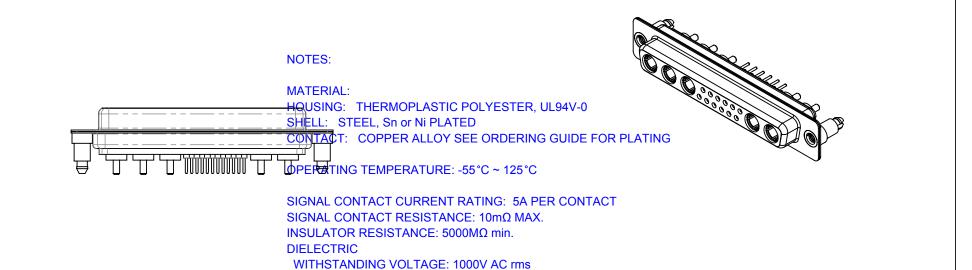

THIS IS A C.A.D. GENERATED DRAWING DO NOT MAKE MANUAL REVISIONS TO MASTER.

ISSUE NUMBER ORIGINAL

(1)

|                                      | COMBINATION D-SUB                                                                                                                                                                                              |                                 | SW REFERENCE NO.: 628 COMBO ASSEMBLY |       |  |  |
|--------------------------------------|----------------------------------------------------------------------------------------------------------------------------------------------------------------------------------------------------------------|---------------------------------|--------------------------------------|-------|--|--|
| COMBINATIO                           |                                                                                                                                                                                                                |                                 | DATE: JAN. 01/20                     | 19    |  |  |
|                                      |                                                                                                                                                                                                                |                                 | DATE:                                |       |  |  |
|                                      | THESE DRAWINGS AND SPECIFICATIONS<br>ARE THE PROPERTY OF EDAC INC.,AND<br>SHALL NOT BE REPRODUCED,OR COPIED<br>OR USED AS THE BASIS FOR THE<br>MANUFACTURE OR SALE OF APPARATUS<br>WITHOUT WRITTEN PERMISSION. | SCALE: (IN C.A.D. 1:1)          | SHEET 1 OF                           | 4     |  |  |
|                                      |                                                                                                                                                                                                                | DRAWING NUMBER: 628-17W5624-1ND |                                      | ISSUE |  |  |
| YOUR CONNECTION TO QUALITY & SERVICE |                                                                                                                                                                                                                | PART NUMBER: 628-17W            | 5624-1ND                             | 1     |  |  |