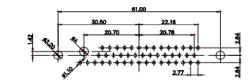

30.50 20.70 16,62 13.72 15.24 \$.74 2.77

13W6 Male

43W2 Male

.XX ±0.13 .XXX ±0.05

9W4 Female

13W3 Female

43W2 Female

47W1 Female