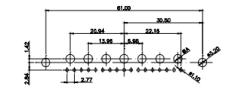

9W4 Male

47.05 23.53 14.51 9.70 월 명

25W3 Male

47.02 23.53 14.51 9.70 7.79 김 영

25W3 Female

36W4 Female

13W3 Male

20.70 30.50 13.72 16.62 김 의 2.77

30.50 20.70 16,62 13.72 15.24 \$.74 2.77

13W6 Male

43W2 Male

.XX ±0.13 .XXX ±0.05

9W4 Female

13W3 Female

43W2 Female

47W1 Female