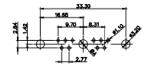

9W4 Male

47.05 23.53 14.51 9.70 월 명

25W3 Male

47.02 23.53 14.51 9.70 7.79 김 영

25W3 Female

36W4 Female

13W3 Male

20.70 30.50 13.72 16.62 김 의 2.77

30.50 20.70 16,62 13.72 15.24 \$.74 2.77

13W6 Male

43W2 Male

.XX ±0.13 .XXX ±0.05

9W4 Female

13W3 Female

43W2 Female

47W1 Female