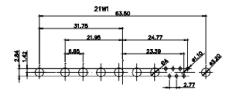

17W5 Male

47W1 Male

31.76 2.77 11.08

2.77

|                          | COMBINATION D-SUB                    |                                                                                                                                       | SW REFERENCE NO.: 628 COMBO ASSEMBLY |                  |       |  |
|--------------------------|--------------------------------------|---------------------------------------------------------------------------------------------------------------------------------------|--------------------------------------|------------------|-------|--|
|                          |                                      |                                                                                                                                       | DRAWN: C.B                           | DATE: JAN. 01/20 | )19   |  |
|                          |                                      |                                                                                                                                       | CHECKED:                             | DATE:            |       |  |
| FORMS TO                 | EDAC INC                             | THESE DRAWINGS AND SPECIFICATIONS<br>ARE THE PROPERTY OF EDAC INC.,AND                                                                | SCALE: N.T.S                         | SHEET 4 OF       | 4     |  |
| DIRECTIVES<br>DMPLIANCY. | YOUR CONNECTION TO QUALITY & SERVICE | SHALL NOT BE REPRODUCED, OR COPIED<br>OR USED AS THE BASIS FOR THE<br>MANUFACTURE OR SALE OF APPARATUS<br>WITHOUT WRITTEN PERMISSION. | DRAWING NUMBER: 628-17               | W5624-1ND        | ISSUE |  |
|                          |                                      |                                                                                                                                       | PART NUMBER: 628-17                  | W5624-1ND        | 1     |  |