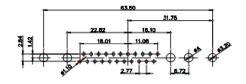

17W5 Male

47W1 Male

31.76 2.77 11.08

2.77

|                          | COMBINATION D-SUB                    |                                                                                                                                       | SW REFERENCE NO.: 628 COMBO ASSEMBLY |                  |       |  |
|--------------------------|--------------------------------------|---------------------------------------------------------------------------------------------------------------------------------------|--------------------------------------|------------------|-------|--|
|                          |                                      |                                                                                                                                       | DRAWN: C.B                           | DATE: JAN. 01/20 | )19   |  |
|                          |                                      |                                                                                                                                       | CHECKED:                             | DATE:            |       |  |
| FORMS TO                 | EDAC INC                             | THESE DRAWINGS AND SPECIFICATIONS<br>ARE THE PROPERTY OF EDAC INC.,AND                                                                | SCALE: N.T.S                         | SHEET 4 OF       | 4     |  |
| DIRECTIVES<br>DMPLIANCY. | YOUR CONNECTION TO QUALITY & SERVICE | SHALL NOT BE REPRODUCED, OR COPIED<br>OR USED AS THE BASIS FOR THE<br>MANUFACTURE OR SALE OF APPARATUS<br>WITHOUT WRITTEN PERMISSION. | DRAWING NUMBER: 628-17               | W5624-1ND        | ISSUE |  |
|                          |                                      |                                                                                                                                       | PART NUMBER: 628-17                  | W5624-1ND        | 1     |  |