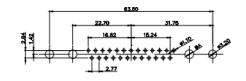

17W5 Male

47W1 Male

31.76 2.77 11.08

2.77

|                          | COMBINATION D-SUB                    |                                                                                                                                       | SW REFERENCE NO.: 628 COMBO ASSEMBLY |                  |       |  |
|--------------------------|--------------------------------------|---------------------------------------------------------------------------------------------------------------------------------------|--------------------------------------|------------------|-------|--|
|                          |                                      |                                                                                                                                       | DRAWN: C.B                           | DATE: JAN. 01/20 | )19   |  |
|                          |                                      |                                                                                                                                       | CHECKED:                             | DATE:            |       |  |
| FORMS TO                 | EDAC INC                             | THESE DRAWINGS AND SPECIFICATIONS<br>ARE THE PROPERTY OF EDAC INC.,AND                                                                | SCALE: N.T.S                         | SHEET 4 OF       | 4     |  |
| DIRECTIVES<br>DMPLIANCY. | YOUR CONNECTION TO QUALITY & SERVICE | SHALL NOT BE REPRODUCED, OR COPIED<br>OR USED AS THE BASIS FOR THE<br>MANUFACTURE OR SALE OF APPARATUS<br>WITHOUT WRITTEN PERMISSION. | DRAWING NUMBER: 628-17               | W5624-1ND        | ISSUE |  |
|                          |                                      |                                                                                                                                       | PART NUMBER: 628-17                  | W5624-1ND        | 1     |  |