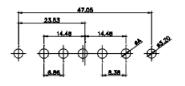

5W5 Male

5W5 Female

47.00

23.53

8W8 Male

8W8 Female

11W1 Male/Female

9W4 Male

47.05 23.53 14.51 9.70 월 명

25W3 Male

47.02 23.53 14.51 9.70 7.79 김 영

25W3 Female

36W4 Female

13W3 Male

20.70 30.50 13.72 16.62 김 의 2.77

30.50 20.70 16,62 13.72 15.24 \$.74 2.77

13W6 Male

43W2 Male

.XX ±0.13 .XXX ±0.05

9W4 Female

13W3 Female

43W2 Female

47W1 Female