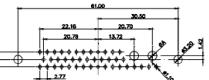

9W4 Male

47.05 23.53 14.51 9.70 월 명

25W3 Male

47.02 23.53 14.51 9.70 7.79 김 영

25W3 Female

36W4 Female

13W3 Male

20.70 30.50 13.72 16.62 김 의 2.77