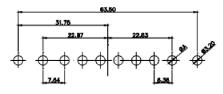

17W5 Male

47W1 Male

31.76 2.77 11.08

2.77

|                          | COMBINATION D-SUB                    |                                                                                                                                       | SW REFERENCE NO.: 628 COMBO ASSEMBLY |                  |       |  |
|--------------------------|--------------------------------------|---------------------------------------------------------------------------------------------------------------------------------------|--------------------------------------|------------------|-------|--|
|                          |                                      |                                                                                                                                       | DRAWN: C.B                           | DATE: JAN. 01/20 | )19   |  |
|                          |                                      |                                                                                                                                       | CHECKED:                             | DATE:            |       |  |
| FORMS TO                 | EDAC INC                             | THESE DRAWINGS AND SPECIFICATIONS<br>ARE THE PROPERTY OF EDAC INC.,AND                                                                | SCALE: N.T.S                         | SHEET 4 OF       | 4     |  |
| DIRECTIVES<br>DMPLIANCY. | YOUR CONNECTION TO QUALITY & SERVICE | SHALL NOT BE REPRODUCED, OR COPIED<br>OR USED AS THE BASIS FOR THE<br>MANUFACTURE OR SALE OF APPARATUS<br>WITHOUT WRITTEN PERMISSION. | DRAWING NUMBER: 628-17               | W5624-1ND        | ISSUE |  |
|                          |                                      |                                                                                                                                       | PART NUMBER: 628-17                  | W5624-1ND        | 1     |  |