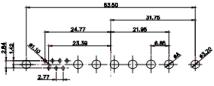

17W5 Male

47W1 Male

31.76 2.77 11.08

2.77

|                          | COMBINATION D-SUB                    |                                                                                                                                       | SW REFERENCE NO.: 628 COMBO ASSEMBLY |                  |       |  |
|--------------------------|--------------------------------------|---------------------------------------------------------------------------------------------------------------------------------------|--------------------------------------|------------------|-------|--|
|                          |                                      |                                                                                                                                       | DRAWN: C.B                           | DATE: JAN. 01/20 | )19   |  |
|                          |                                      |                                                                                                                                       | CHECKED:                             | DATE:            |       |  |
| FORMS TO                 | EDAC INC                             | THESE DRAWINGS AND SPECIFICATIONS<br>ARE THE PROPERTY OF EDAC INC.,AND                                                                | SCALE: N.T.S                         | SHEET 4 OF       | 4     |  |
| DIRECTIVES<br>DMPLIANCY. | YOUR CONNECTION TO QUALITY & SERVICE | SHALL NOT BE REPRODUCED, OR COPIED<br>OR USED AS THE BASIS FOR THE<br>MANUFACTURE OR SALE OF APPARATUS<br>WITHOUT WRITTEN PERMISSION. | DRAWING NUMBER: 628-17               | W5624-1ND        | ISSUE |  |
|                          |                                      |                                                                                                                                       | PART NUMBER: 628-17                  | W5624-1ND        | 1     |  |