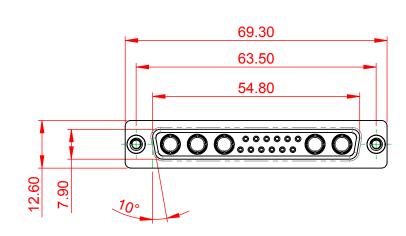

THIS IS A C.A.D. GENERATED DRAWING DO NOT MAKE MANUAL REVISIONS TO MASTER.

ISSUE NUMBER ORIGINAL

(1)

|                                      | COMBINATION D-SUB                                                                                                                                                                                              |                                 | SW REFERENCE NO.: 628 COMBO ASSEMBLY |       |  |  |
|--------------------------------------|----------------------------------------------------------------------------------------------------------------------------------------------------------------------------------------------------------------|---------------------------------|--------------------------------------|-------|--|--|
| COMBINATIO                           |                                                                                                                                                                                                                |                                 | DATE: JAN. 01/20                     | 19    |  |  |
|                                      |                                                                                                                                                                                                                |                                 | DATE:                                |       |  |  |
|                                      | THESE DRAWINGS AND SPECIFICATIONS<br>ARE THE PROPERTY OF EDAC INC.,AND<br>SHALL NOT BE REPRODUCED,OR COPIED<br>OR USED AS THE BASIS FOR THE<br>MANUFACTURE OR SALE OF APPARATUS<br>WITHOUT WRITTEN PERMISSION. | SCALE: (IN C.A.D. 1:1)          | SHEET 1 OF                           | 4     |  |  |
|                                      |                                                                                                                                                                                                                | DRAWING NUMBER: 628-17W5624-1ND |                                      | ISSUE |  |  |
| YOUR CONNECTION TO QUALITY & SERVICE |                                                                                                                                                                                                                | PART NUMBER: 628-17W            | 5624-1ND                             | 1     |  |  |