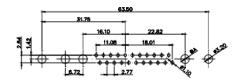

17W5 Male

47W1 Male

31.76 2.77 11.08

2.77

|                          | COMBINATION D-SUB                    |                                                                                                                                       | SW REFERENCE NO.: 628 COMBO ASSEMBLY |                  |       |  |
|--------------------------|--------------------------------------|---------------------------------------------------------------------------------------------------------------------------------------|--------------------------------------|------------------|-------|--|
|                          |                                      |                                                                                                                                       | DRAWN: C.B                           | DATE: JAN. 01/20 | )19   |  |
|                          |                                      |                                                                                                                                       | CHECKED:                             | DATE:            |       |  |
| FORMS TO                 | EDAC INC                             | THESE DRAWINGS AND SPECIFICATIONS<br>ARE THE PROPERTY OF EDAC INC.,AND                                                                | SCALE: N.T.S                         | SHEET 4 OF       | 4     |  |
| DIRECTIVES<br>DMPLIANCY. | YOUR CONNECTION TO QUALITY & SERVICE | SHALL NOT BE REPRODUCED, OR COPIED<br>OR USED AS THE BASIS FOR THE<br>MANUFACTURE OR SALE OF APPARATUS<br>WITHOUT WRITTEN PERMISSION. | DRAWING NUMBER: 628-17               | W5624-1ND        | ISSUE |  |
|                          |                                      |                                                                                                                                       | PART NUMBER: 628-17                  | W5624-1ND        | 1     |  |