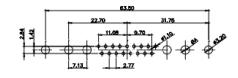

17W5 Male

47W1 Male

31.76 2.77 11.08

2.77

|                          | COMBINATION D-SUB                    |                                                                                                                                       | SW REFERENCE NO.: 628 COMBO ASSEMBLY |                  |       |  |
|--------------------------|--------------------------------------|---------------------------------------------------------------------------------------------------------------------------------------|--------------------------------------|------------------|-------|--|
|                          |                                      |                                                                                                                                       | DRAWN: C.B                           | DATE: JAN. 01/20 | )19   |  |
|                          |                                      |                                                                                                                                       | CHECKED:                             | DATE:            |       |  |
| FORMS TO                 | EDAC INC                             | THESE DRAWINGS AND SPECIFICATIONS<br>ARE THE PROPERTY OF EDAC INC.,AND                                                                | SCALE: N.T.S                         | SHEET 4 OF       | 4     |  |
| DIRECTIVES<br>DMPLIANCY. | YOUR CONNECTION TO QUALITY & SERVICE | SHALL NOT BE REPRODUCED, OR COPIED<br>OR USED AS THE BASIS FOR THE<br>MANUFACTURE OR SALE OF APPARATUS<br>WITHOUT WRITTEN PERMISSION. | DRAWING NUMBER: 628-17               | W5624-1ND        | ISSUE |  |
|                          |                                      |                                                                                                                                       | PART NUMBER: 628-17                  | W5624-1ND        | 1     |  |