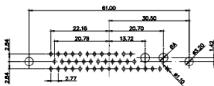

9W4 Male

47.05 23.53 14.51 9.70 월 명

25W3 Male

47.02 23.53 14.51 9.70 7.79 김 영

25W3 Female

36W4 Female

13W3 Male

20.70 30.50 13.72 16.62 김 의 2.77

30.50 20.70 16,62 13.72 15.24 \$.74 2.77

13W6 Male

43W2 Male

.XX ±0.13 .XXX ±0.05

9W4 Female

13W3 Female

43W2 Female

47W1 Female