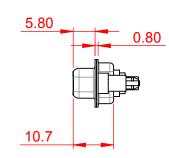

THIS IS A C.A.D. GENERATED DRAWING DO NOT MAKE MANUAL REVISIONS TO MASTER.

ISSUE NUMBER ORIGINAL

(1)

|                                      | COMBINATION D-SUB                                                                                                                                                                                              |                                 | SW REFERENCE NO.: 628 COMBO ASSEMBLY |       |  |  |
|--------------------------------------|----------------------------------------------------------------------------------------------------------------------------------------------------------------------------------------------------------------|---------------------------------|--------------------------------------|-------|--|--|
| COMBINATIO                           |                                                                                                                                                                                                                |                                 | DATE: JAN. 01/20                     | 19    |  |  |
|                                      |                                                                                                                                                                                                                |                                 | DATE:                                |       |  |  |
|                                      | THESE DRAWINGS AND SPECIFICATIONS<br>ARE THE PROPERTY OF EDAC INC.,AND<br>SHALL NOT BE REPRODUCED,OR COPIED<br>OR USED AS THE BASIS FOR THE<br>MANUFACTURE OR SALE OF APPARATUS<br>WITHOUT WRITTEN PERMISSION. | SCALE: (IN C.A.D. 1:1)          | SHEET 1 OF                           | 4     |  |  |
|                                      |                                                                                                                                                                                                                | DRAWING NUMBER: 628-17W5624-1ND |                                      | ISSUE |  |  |
| YOUR CONNECTION TO QUALITY & SERVICE |                                                                                                                                                                                                                | PART NUMBER: 628-17W            | 5624-1ND                             | 1     |  |  |