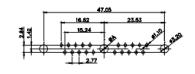

5W5 Male

5W5 Female

47.00

23.53

8W8 Male

8W8 Female

11W1 Male/Female

9W4 Male

47.05 23.53 14.51 9.70 월 명

25W3 Male

47.02 23.53 14.51 9.70 7.79 김 영

25W3 Female

36W4 Female

13W3 Male

20.70 30.50 13.72 16.62 김 의 2.77