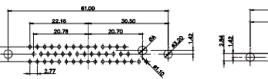

9W4 Male

47.05 23.53 14.51 9.70 월 명

25W3 Male

47.02 23.53 14.51 9.70 7.79 김 영

25W3 Female

36W4 Female

13W3 Male

20.70 30.50 13.72 16.62 김 의 2.77