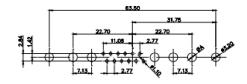

17W5 Male

47W1 Male

31.76 2.77 11.08

2.77

|                          | COMBINATION D-SUB                    |                                                                                                                                       | SW REFERENCE NO.: 628 COMBO ASSEMBLY |                  |       |  |
|--------------------------|--------------------------------------|---------------------------------------------------------------------------------------------------------------------------------------|--------------------------------------|------------------|-------|--|
|                          |                                      |                                                                                                                                       | DRAWN: C.B                           | DATE: JAN. 01/20 | )19   |  |
|                          |                                      |                                                                                                                                       | CHECKED:                             | DATE:            |       |  |
| FORMS TO                 | EDAC INC                             | THESE DRAWINGS AND SPECIFICATIONS<br>ARE THE PROPERTY OF EDAC INC.,AND                                                                | SCALE: N.T.S                         | SHEET 4 OF       | 4     |  |
| DIRECTIVES<br>DMPLIANCY. | YOUR CONNECTION TO QUALITY & SERVICE | SHALL NOT BE REPRODUCED, OR COPIED<br>OR USED AS THE BASIS FOR THE<br>MANUFACTURE OR SALE OF APPARATUS<br>WITHOUT WRITTEN PERMISSION. | DRAWING NUMBER: 628-17               | W5624-1ND        | ISSUE |  |
|                          |                                      |                                                                                                                                       | PART NUMBER: 628-17                  | W5624-1ND        | 1     |  |