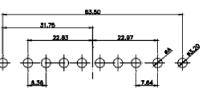

17W5 Male

47W1 Male

31.76 2.77 11.08

2.77

|                          | COMBINATION D-SUB                    |                                                                                                                                       | SW REFERENCE NO.: 628 COMBO ASSEMBLY |                  |       |  |
|--------------------------|--------------------------------------|---------------------------------------------------------------------------------------------------------------------------------------|--------------------------------------|------------------|-------|--|
|                          |                                      |                                                                                                                                       | DRAWN: C.B                           | DATE: JAN. 01/20 | )19   |  |
|                          |                                      |                                                                                                                                       | CHECKED:                             | DATE:            |       |  |
| FORMS TO                 | EDAC INC                             | THESE DRAWINGS AND SPECIFICATIONS<br>ARE THE PROPERTY OF EDAC INC.,AND                                                                | SCALE: N.T.S                         | SHEET 4 OF       | 4     |  |
| DIRECTIVES<br>DMPLIANCY. | YOUR CONNECTION TO QUALITY & SERVICE | SHALL NOT BE REPRODUCED, OR COPIED<br>OR USED AS THE BASIS FOR THE<br>MANUFACTURE OR SALE OF APPARATUS<br>WITHOUT WRITTEN PERMISSION. | DRAWING NUMBER: 628-17               | W5624-1ND        | ISSUE |  |
|                          |                                      |                                                                                                                                       | PART NUMBER: 628-17                  | W5624-1ND        | 1     |  |