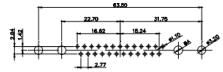

5W1 Male/Female

7W2 Male/Female

21W4 Male/Female

Male/Female

Male/Female

PART NUMBER:

|                                                                         |                                                                                           | 11W1 Male/Female                                                                                                                                                                                                                                                                                                                                                                                                                                                                                                                                                                                                                                                                                                                                                                                                                                                                                                                                                                                                                                                                                                                                                                                                                                                                                                                                                                                                                                                                                                                                                                                                                                                                                                                                                                                                                                                                                                                                                                                                                                                                                                                                                                                                                                                                                                                                                                                                                                                                                                                                                                                                                                                                                                                                                                                                                       | 27W2 Ma                         |
|-------------------------------------------------------------------------|-------------------------------------------------------------------------------------------|----------------------------------------------------------------------------------------------------------------------------------------------------------------------------------------------------------------------------------------------------------------------------------------------------------------------------------------------------------------------------------------------------------------------------------------------------------------------------------------------------------------------------------------------------------------------------------------------------------------------------------------------------------------------------------------------------------------------------------------------------------------------------------------------------------------------------------------------------------------------------------------------------------------------------------------------------------------------------------------------------------------------------------------------------------------------------------------------------------------------------------------------------------------------------------------------------------------------------------------------------------------------------------------------------------------------------------------------------------------------------------------------------------------------------------------------------------------------------------------------------------------------------------------------------------------------------------------------------------------------------------------------------------------------------------------------------------------------------------------------------------------------------------------------------------------------------------------------------------------------------------------------------------------------------------------------------------------------------------------------------------------------------------------------------------------------------------------------------------------------------------------------------------------------------------------------------------------------------------------------------------------------------------------------------------------------------------------------------------------------------------------------------------------------------------------------------------------------------------------------------------------------------------------------------------------------------------------------------------------------------------------------------------------------------------------------------------------------------------------------------------------------------------------------------------------------------------------|---------------------------------|
| 8W8 Fer                                                                 | male<br>31.75<br>22.83<br>22.87<br>22.87<br>22.87<br>4<br>4<br>4<br>4<br>4<br>4<br>4<br>4 | 33.30<br>16.65<br>9.70<br>9.70<br>9.70<br>9.70<br>9.70<br>9.70<br>9.70<br>9.70<br>9.70<br>9.70<br>9.70<br>9.70<br>9.70<br>9.70<br>9.70<br>9.70<br>9.70<br>9.70<br>9.70<br>9.70<br>9.70<br>9.70<br>9.70<br>9.70<br>9.70<br>9.70<br>9.70<br>9.70<br>9.70<br>9.70<br>9.70<br>9.70<br>9.70<br>9.70<br>9.70<br>9.70<br>9.70<br>9.70<br>9.70<br>9.70<br>9.70<br>9.70<br>9.70<br>9.70<br>9.70<br>9.70<br>9.70<br>9.70<br>9.70<br>9.70<br>9.70<br>9.70<br>9.70<br>9.70<br>9.70<br>9.70<br>9.70<br>9.70<br>9.70<br>9.70<br>9.70<br>9.70<br>9.70<br>9.70<br>9.70<br>9.70<br>9.70<br>9.70<br>9.70<br>9.70<br>9.70<br>9.70<br>9.70<br>9.70<br>9.70<br>9.70<br>9.70<br>9.70<br>9.70<br>9.70<br>9.70<br>9.70<br>9.70<br>9.70<br>9.70<br>9.70<br>9.70<br>9.70<br>9.70<br>9.70<br>9.70<br>9.70<br>9.70<br>9.70<br>9.70<br>9.70<br>9.70<br>9.70<br>9.70<br>9.70<br>9.70<br>9.70<br>9.70<br>9.70<br>9.70<br>9.70<br>9.70<br>9.70<br>9.70<br>9.70<br>9.70<br>9.70<br>9.70<br>9.70<br>9.70<br>9.70<br>9.70<br>9.70<br>9.70<br>9.70<br>9.70<br>9.70<br>9.70<br>9.70<br>9.70<br>9.70<br>9.70<br>9.70<br>9.70<br>9.70<br>9.70<br>9.70<br>9.70<br>9.70<br>9.70<br>9.70<br>9.70<br>9.70<br>9.70<br>9.70<br>9.70<br>9.70<br>9.70<br>9.70<br>9.70<br>9.70<br>9.70<br>9.70<br>9.70<br>9.70<br>9.70<br>9.70<br>9.70<br>9.70<br>9.70<br>9.70<br>9.70<br>9.70<br>9.70<br>9.70<br>9.70<br>9.70<br>9.70<br>9.70<br>9.70<br>9.70<br>9.70<br>9.70<br>9.70<br>9.70<br>9.70<br>9.70<br>9.70<br>9.70<br>9.70<br>9.70<br>9.70<br>9.70<br>9.70<br>9.70<br>9.70<br>9.70<br>9.70<br>9.70<br>9.70<br>9.70<br>9.70<br>9.70<br>9.70<br>9.70<br>9.70<br>9.70<br>9.70<br>9.70<br>9.70<br>9.70<br>9.70<br>9.70<br>9.70<br>9.70<br>9.70<br>9.70<br>9.70<br>9.70<br>9.70<br>9.70<br>9.70<br>9.70<br>9.70<br>9.70<br>9.70<br>9.70<br>9.70<br>9.70<br>9.70<br>9.70<br>9.70<br>9.70<br>9.70<br>9.70<br>9.70<br>9.70<br>9.70<br>9.70<br>9.70<br>9.70<br>9.70<br>9.70<br>9.70<br>9.70<br>9.70<br>9.70<br>9.70<br>9.70<br>9.70<br>9.70<br>9.70<br>9.70<br>9.70<br>9.70<br>9.70<br>9.70<br>9.70<br>9.70<br>9.70<br>9.70<br>9.70<br>9.70<br>9.70<br>9.70<br>9.70<br>9.70<br>9.70<br>9.70<br>9.70<br>9.70<br>9.70<br>9.70<br>9.70<br>9.70<br>9.70<br>9.70<br>9.70<br>9.70<br>9.70<br>9.70<br>9.70<br>9.70<br>9.70<br>9.70<br>9.70<br>9.70<br>9.70<br>9.70<br>9.70<br>9.70<br>9.70<br>9.70<br>9.70<br>9.70<br>9.70<br>9.70<br>9.70<br>9.70<br>9.70<br>9.70<br>9.70<br>9.70<br>9.70<br>9.70<br>9.70<br>9.70<br>9.70<br>9.70<br>9.70<br>9.70<br>9.70<br>9.70<br>9.70<br>9.70<br>9.70<br>9.70<br>9.70<br>9.70<br>9.70<br>9.70<br>9.70<br>9.70<br>9.70<br>9.70<br>9.70<br>9.70<br>9.70<br>9.70<br>9.70<br>9.70<br>9.70<br>9.70<br>9.70<br>9.70<br>9.70<br>9.70<br>9.70<br>9.70<br>9.70<br>9.70<br>9.70<br>9.70<br>9.70<br>9.70<br>9.70<br>9.70<br>9.70<br>9.70<br>9.70<br>9.70<br>9.70<br>9.70<br>9.70 | 87<br>87                        |
| CURRENT RATING / ØA<br>10A / 2.2<br>20A / 3.3<br>30A / 3.7<br>40A / 4.2 |                                                                                           | 17W2 Male/Female                                                                                                                                                                                                                                                                                                                                                                                                                                                                                                                                                                                                                                                                                                                                                                                                                                                                                                                                                                                                                                                                                                                                                                                                                                                                                                                                                                                                                                                                                                                                                                                                                                                                                                                                                                                                                                                                                                                                                                                                                                                                                                                                                                                                                                                                                                                                                                                                                                                                                                                                                                                                                                                                                                                                                                                                                       | 21W1 Ma                         |
|                                                                         | COMBINA                                                                                   | TION D-SUB                                                                                                                                                                                                                                                                                                                                                                                                                                                                                                                                                                                                                                                                                                                                                                                                                                                                                                                                                                                                                                                                                                                                                                                                                                                                                                                                                                                                                                                                                                                                                                                                                                                                                                                                                                                                                                                                                                                                                                                                                                                                                                                                                                                                                                                                                                                                                                                                                                                                                                                                                                                                                                                                                                                                                                                                                             | SW REFERENCE NO.:<br>DRAWN: C.B |
|                                                                         |                                                                                           |                                                                                                                                                                                                                                                                                                                                                                                                                                                                                                                                                                                                                                                                                                                                                                                                                                                                                                                                                                                                                                                                                                                                                                                                                                                                                                                                                                                                                                                                                                                                                                                                                                                                                                                                                                                                                                                                                                                                                                                                                                                                                                                                                                                                                                                                                                                                                                                                                                                                                                                                                                                                                                                                                                                                                                                                                                        | CHECKED:                        |
| FULLY CONFORMS TO<br>AN UNION DIRECTIVES                                | EDAC INC<br>TORONTO, ONT                                                                  | THESE DRAWINGS AND SPECIFICATIONS<br>ARE THE PROPERTY OF EDAC INC.,AND<br>SHALL NOT BE REPRODUCED,OR COPIED                                                                                                                                                                                                                                                                                                                                                                                                                                                                                                                                                                                                                                                                                                                                                                                                                                                                                                                                                                                                                                                                                                                                                                                                                                                                                                                                                                                                                                                                                                                                                                                                                                                                                                                                                                                                                                                                                                                                                                                                                                                                                                                                                                                                                                                                                                                                                                                                                                                                                                                                                                                                                                                                                                                            | SCALE: N.T.S                    |
| OR RoHS COMPLIANCY.                                                     | CANADA                                                                                    | OR USED AS THE BASIS FOR THE<br>MANUFACTURE OR SALE OF APPARATUS                                                                                                                                                                                                                                                                                                                                                                                                                                                                                                                                                                                                                                                                                                                                                                                                                                                                                                                                                                                                                                                                                                                                                                                                                                                                                                                                                                                                                                                                                                                                                                                                                                                                                                                                                                                                                                                                                                                                                                                                                                                                                                                                                                                                                                                                                                                                                                                                                                                                                                                                                                                                                                                                                                                                                                       | DRAWING NUMBER:                 |
|                                                                         | YOUR CONNECTION TO QUALITY & SERV                                                         | ICE WITHOUT WRITTEN PERMISSION                                                                                                                                                                                                                                                                                                                                                                                                                                                                                                                                                                                                                                                                                                                                                                                                                                                                                                                                                                                                                                                                                                                                                                                                                                                                                                                                                                                                                                                                                                                                                                                                                                                                                                                                                                                                                                                                                                                                                                                                                                                                                                                                                                                                                                                                                                                                                                                                                                                                                                                                                                                                                                                                                                                                                                                                         | PART NUMBER:                    |