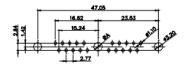

AL

(1)





## NOTES:



MATERIAL: HOUSING: THERMOPLASTIC POLYESTER, UL94V-0 SHELL: STEEL, Sn or Ni PLATED CONTACT: COPPER ALLOY SEE ORDERING GUIDE FOR PLATING

OPERATING TEMPERATURE: -55°C ~ 125°C

SIGNAL CONTACT CURRENT RATING: 5A PER CONTACT SIGNAL CONTACT RESISTANCE:  $10m\Omega$  MAX. INSULATOR RESISTANCE:  $5000M\Omega$  min. DIELECTRIC WITHSTANDING VOLTAGE: 1000V AC rms





THIS SERIES FULLY CONFORMS TO THE EUROPEAN UNION DIRECTIVES 2011/65/EU FOR RoHS COMPLIANCY.





THIS IS A C.A.D. GENERATED DRAWING TOLERANCE UNLESS OTHERWISE SPECIFIED DO NOT MAKE MANUAL REVISIONS TO MASTER. .X ±0.25 .XX ±0.13 .XXX ±0.05



(1)

2W2 / 2WK2

5W5 Male

5W5 Female

47.07

47.05

23.53

3W3 / 3WK3

5W1 Male/Female

7W2 Male/Female





21W4 Male/Female



Male/Female



Male/Female

PART NUMBER:



|                                                                         |                                                                                           | 11W1 Male/Female