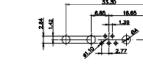

9W4 Male

25W3 Male

47.00 23.53 23.53 47.00 9.70 14.51 9.32 14.51 9.32 14.51 9.70 14.51 9.70 14.51 9.70 14.51 9.70 9.70 9.70 9.70 9.70 9.70 9.70 9.70 9.70 9.70 9.70 9.70 9.70 9.70 9.70 9.70 9.70 9.70 9.70 9.70 9.70 9.70 9.70 9.70 9.70 9.70 9.70 9.70 9.70 9.70 9.70 9.70 9.70 9.70 9.70 9.70 9.70 9.70 9.70 9.70 9.70 9.70 9.70 9.70 9.70 9.70 9.70 9.70 9.70 9.70 9.70 9.70 9.70 9.70 9.70 9.70 9.70 9.70 9.70 9.70 9.70 9.70 9.70 9.70 9.70 9.70 9.70 9.70 9.70 9.70 9.70 9.70 9.70 9.70 9.70 9.70 9.70 9.70 9.70 9.70 9.70 9.70 9.70 9.70 9.70 9.70 9.70 9.70 9.70 9.70 9.70 9.70 9.70 9.70 9.70 9.70 9.70 9.70 9.70 9.70 9.70 9.70 9.70 9.70 9.70 9.70 9.70 9.70 9.70 9.70 9.70 9.70 9.70 9.70 9.70 9.70 9.70 9.70 9.70 9.70 9.70 9.70 9.70 9.70 9.70 9.70 9.70 9.70 9.70 9.70 9.70 9.70 9.70 9.70 9.70 9.70 9.70 9.70 9.70 9.70 9.70 9.70 9.70 9.70 9.70 9.70 9.70 9.70 9.70 9.70 9.70 9.70 9.70 9.70 9.70 9.70 9.70 9.70 9.70 9.70 9.70 9.70 9.70 9.70 9.70 9.70 9.70 9.70 9.70 9.70 9.70 9.70 9.70 9.70 9.70 9.70 9.70 9.70 9.70 9.70 9.70 9.70 9.70 9.70 9.70 9.70 9.70 9.70 9.70 9.70 9.70 9.70 9.70 9.70 9.70 9.70 9.70 9.70 9.70 9.70 9.70 9.70 9.70 9.70 9.70 9.70 9.70 9.70 9.70 9.70 9.70 9.70 9.70 9.70 9.70 9.70 9.70 9.70 9.70 9.70 9.70 9.70 9.70 9.70 9.70 9.70 9.70 9.70 9.70 9.70 9.70 9.70 9.70 9.70 9.70 9.70 9.70 9.70 9.70 9.70 9.70 9.70 9.70 9.70 9.70 9.70 9.70 9.70 9.70 9.70 9.70 9.70 9.70 9.70 9.70 9.70 9.70 9.70 9.70 9.70 9.70 9.70 9.70 9.70 9.70 9.70 9.70 9.70 9.70 9.70 9.70 9.70 9.70 9.70 9.70 9.70 9.70 9.70 9.70 9.70 9.70 9.70 9.70 9.70 9.70 9.70 9.70 9.70 9.70 9.70 9.70 9.70 9.70 9.70 9.70 9.70 9.70 9.70 9.70 9.70 9.70 9.70 9.70 9.70 9.70 9.70 9.70 9.70 9.70 9.70 9.70 9.70 9.70 9.70 9.70 9.70 9.70 9.70 9.70 9.70 9.70 9.70 9.70 9.