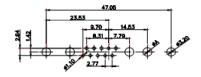

15.52 15.52 15.52 15.52 15.52 15.52 15.52 15.52 15.52 15.52 15.52 15.52 15.52 15.52 15.52 15.52 15.52 15.52 15.52 15.52 15.52 15.52 15.52 15.52 15.52 15.52 15.52 15.52 15.52 15.52 15.52 15.52 15.52 15.52 15.52 15.52 15.52 15.52 15.52 15.52 15.52 15.52 15.52 15.52 15.52 15.52 15.52 15.52 15.52 15.52 15.52 15.52 15.52 15.52 15.52 15.52 15.52 15.52 15.52 15.52 15.52 15.52 15.52 15.52 15.52 15.52 15.52 15.52 15.52 15.52 15.52 15.52 15.52 15.52 15.52 15.52 15.52 15.52 15.52 15.52 15.52 15.52 15.52 15.52 15.52 15.52 15.52 15.52 15.52 15.52 15.52 15.52 15.52 15.52 15.52 15.52 15.52 15.52 15.52 15.52 15.52 15.52 15.52 15.52 15.52 15.52 15.52 15.52 15.52 15.52 15.52 15.52 15.52 15.52 15.52 15.52 15.52 15.52 15.52 15.52 15.52 15.52 15.52 15.52 15.52 15.52 15.52 15.52 15.52 15.52 15.52 15.52 15.52





13W6 Male



43W2 Male





.XX ±0.13 .XXX ±0.05

9W4 Female

13W3 Female



43W2 Female

47W1 Female



17W5 Male

COMPLIANT











|                                                                  |                                                                      | SW REFERENCE NO.: 628 COMBO ASSEMBLY                                                                                                                                                                           |                                 |                  |       |
|------------------------------------------------------------------|----------------------------------------------------------------------|--------------------------------------------------------------------------------------------------------------