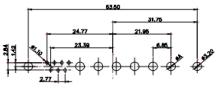

9W4 Male

25W3 Male

47.00 23.53 23.53 47.00 9.70 14.51 9.32 14.51 9.32 14.51 9.70 14.51 9.70 14.51 9.70 14.51 9.70 9.70 9.70 9.70 9.70 9.70 9.70 9.70 9.70 9.70 9.70 9.70 9.70 9.70 9.70 9.70 9.70 9.70 9.70 9.70 9.70 9.70 9.70 9.70 9.70 9.70 9.70 9.70 9.70 9.70 9.70 9.70 9.70 9.70 9.70 9.70 9.70 9.70 9.70 9.70 9.70 9.70 9.70 9.70 9.70 9.70 9.70 9.70 9.70 9.70 9.70 9.70 9.70 9.70 9.70 9.70 9.70 9.70 9.70 9.70 9.70 9.70 9.70 9.70 9.70 9.70 9.70 9.70 9.70 9.70 9.70 9.70 9.70 9.70 9.70 9.70 9.70 9.70 9.70 9.70 9.70 9.70 9.70 9.70 9.70 9.70 9.70 9.70 9.70 9.70 9.70 9.70 9.70 9.70 9.70 9.70 9.70 9.70 9.70 9.70 9.70 9.70 9.70 9.70 9.70 9.70 9.70 9.70 9.70 9.70 9.70 9.70 9.70 9.70 9.70 9.70 9.70 9.70 9.70 9.70 9.70 9.70 9.70 9.70 9.70 9.70 9.70 9.70 9.70 9.70 9.70 9.70 9.70 9.70 9.70 9.70 9.70 9.70 9.70 9.70 9.70 9.70 9.70 9.70 9.70 9.70 9.70 9.70 9.70 9.70 9.70 9.70 9.70 9.70 9.70 9.70 9.70 9.70 9.70 9.70 9.70 9.70 9.70 9.70 9.70 9.70 9.70 9.70 9.70 9.70 9.70 9.70 9.70 9.70 9.70 9.70 9.70 9.70 9.70 9.70 9.70 9.70 9.70 9.70 9.70 9.70 9.70 9.70 9.70 9.70 9.70 9.70 9.70 9.70 9.70 9.70 9.70 9.70 9.70 9.70 9.70 9.70 9.70 9.70 9.70 9.70 9.70 9.70 9.70 9.70 9.70 9.70 9.70 9.70 9.70 9.70 9.70 9.70 9.70 9.70 9.70 9.70 9.70 9.70 9.70 9.70 9.70 9.70 9.70 9.70 9.70 9.70 9.70 9.70 9.70 9.70 9.70 9.70 9.70 9.70 9.70 9.70 9.70 9.70 9.70 9.70 9.70 9.70 9.70 9.70 9.70 9.70 9.70 9.70 9.70 9.70 9.70 9.70 9.70 9.70 9.70 9.70 9.70 9.70 9.70 9.70 9.70 9.70 9.70 9.70 9.70 9.70 9.70 9.70 9.70 9.70 9.70 9.70 9.70 9.70 9.70 9.70 9.70 9.70 9.70 9.70 9.70 9.70 9.70 9.70 9.70 9.70 9.70 9.70 9.70 9.70 9.70 9.70 9.70 9.70 9.70 9.70 9.70 9.70 9.70 9.70 9.70 9.70 9.70 9.70 9.70 9.70 9.70 9.70 9.70 9.70 9.70 9.70 9.70 9.70 9.70 9.70 9.70 9.