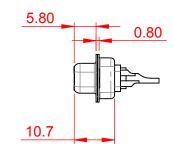

13W6 Male

43W2 Male

.XX ±0.13 .XXX ±0.05

9W4 Female

13W3 Female

43W2 Female

47W1 Female

17W5 Male