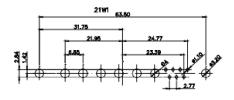

5W1 Male/Female

7W2 Male/Female

21W4 Male/Female

Male/Female

Male/Female

PART NUMBER:

|                                                                         |                                                                                           | 11W1 Male/Female                                                                                                                                                                                                                                                                                                                                                                                                                                                                                                                                                                                                                                                                                                                                                                                                                                                                                                                                                                                                                                                                                                                                                                                                                                                                                                                                                                                                                                                                                                                                                                                                                                                                                                                                                                                                                                                                                                                                                                                                                                                                                                                                                                                                                                                                                                                                                                                                                                                                                                                                                                                                                                                                                                                                                                                                                       | 27W2 Ma                         |
|-------------------------------------------------------------------------|-------------------------------------------------------------------------------------------|----------------------------------------------------------------------------------------------------------------------------------------------------------------------------------------------------------------------------------------------------------------------------------------------------------------------------------------------------------------------------------------------------------------------------------------------------------------------------------------------------------------------------------------------------------------------------------------------------------------------------------------------------------------------------------------------------------------------------------------------------------------------------------------------------------------------------------------------------------------------------------------------------------------------------------------------------------------------------------------------------------------------------------------------------------------------------------------------------------------------------------------------------------------------------------------------------------------------------------------------------------------------------------------------------------------------------------------------------------------------------------------------------------------------------------------------------------------------------------------------------------------------------------------------------------------------------------------------------------------------------------------------------------------------------------------------------------------------------------------------------------------------------------------------------------------------------------------------------------------------------------------------------------------------------------------------------------------------------------------------------------------------------------------------------------------------------------------------------------------------------------------------------------------------------------------------------------------------------------------------------------------------------------------------------------------------------------------------------------------------------------------------------------------------------------------------------------------------------------------------------------------------------------------------------------------------------------------------------------------------------------------------------------------------------------------------------------------------------------------------------------------------------------------------------------------------------------------|---------------------------------|
| 8W8 Fer                                                                 | male<br>31.75<br>22.83<br>22.87<br>22.87<br>22.87<br>4<br>4<br>4<br>4<br>4<br>4<br>4<br>4 | 33.30<br>16.65<br>9.70<br>9.70<br>9.70<br>9.70<br>9.70<br>9.70<br>9.70<br>9.70<br>9.70<br>9.70<br>9.70<br>9.70<br>9.70<br>9.70<br>9.70<br>9.70<br>9.70<br>9.70<br>9.70<br>9.70<br>9.70<br>9.70<br>9.70<br>9.70<br>9.70<br>9.70<br>9.70<br>9.70<br>9.70<br>9.70<br>9.70<br>9.70<br>9.70<br>9.70<br>9.70<br>9.70<br>9.70<br>9.70<br>9.70<br>9.70<br>9.70<br>9.70<br>9.70<br>9.70<br>9.70<br>9.70<br>9.70<br>9.70<br>9.70<br>9.70<br>9.70<br>9.70<br>9.70<br>9.70<br>9.70<br>9.70<br>9.70<br>9.70<br>9.70<br>9.70<br>9.70<br>9.70<br>9.70<br>9.70<br>9.70<br>9.70<br>9.70<br>9.70<br>9.70<br>9.70<br>9.70<br>9.70<br>9.70<br>9.70<br>9.70<br>9.70<br>9.70<br>9.70<br>9.70<br>9.70<br>9.70<br>9.70<br>9.70<br>9.70<br>9.70<br>9.70<br>9.70<br>9.70<br>9.70<br>9.70<br>9.70<br>9.70<br>9.70<br>9.70<br>9.70<br>9.70<br>9.70<br>9.70<br>9.70<br>9.70<br>9.70<br>9.70<br>9.70<br>9.70<br>9.70<br>9.70<br>9.70<br>9.70<br>9.70<br>9.70<br>9.70<br>9.70<br>9.70<br>9.70<br>9.70<br>9.70<br>9.70<br>9.70<br>9.70<br>9.70<br>9.70<br>9.70<br>9.70<br>9.70<br>9.70<br>9.70<br>9.70<br>9.70<br>9.70<br>9.70<br>9.70<br>9.70<br>9.70<br>9.70<br>9.70<br>9.70<br>9.70<br>9.70<br>9.70<br>9.70<br>9.70<br>9.70<br>9.70<br>9.70<br>9.70<br>9.70<br>9.70<br>9.70<br>9.70<br>9.70<br>9.70<br>9.70<br>9.70<br>9.70<br>9.70<br>9.70<br>9.70<br>9.70<br>9.70<br>9.70<br>9.70<br>9.70<br>9.70<br>9.70<br>9.70<br>9.70<br>9.70<br>9.70<br>9.70<br>9.70<br>9.70<br>9.70<br>9.70<br>9.70<br>9.70<br>9.70<br>9.70<br>9.70<br>9.70<br>9.70<br>9.70<br>9.70<br>9.70<br>9.70<br>9.70<br>9.70<br>9.70<br>9.70<br>9.70<br>9.70<br>9.70<br>9.70<br>9.70<br>9.70<br>9.70<br>9.70<br>9.70<br>9.70<br>9.70<br>9.70<br>9.70<br>9.70<br>9.70<br>9.70<br>9.70<br>9.70<br>9.70<br>9.70<br>9.70<br>9.70<br>9.70<br>9.70<br>9.70<br>9.70<br>9.70<br>9.70<br>9.70<br>9.70<br>9.70<br>9.70<br>9.70<br>9.70<br>9.70<br>9.70<br>9.70<br>9.70<br>9.70<br>9.70<br>9.70<br>9.70<br>9.70<br>9.70<br>9.70<br>9.70<br>9.70<br>9.70<br>9.70<br>9.70<br>9.70<br>9.70<br>9.70<br>9.70<br>9.70<br>9.70<br>9.70<br>9.70<br>9.70<br>9.70<br>9.70<br>9.70<br>9.70<br>9.70<br>9.70<br>9.70<br>9.70<br>9.70<br>9.70<br>9.70<br>9.70<br>9.70<br>9.70<br>9.70<br>9.70<br>9.70<br>9.70<br>9.70<br>9.70<br>9.70<br>9.70<br>9.70<br>9.70<br>9.70<br>9.70<br>9.70<br>9.70<br>9.70<br>9.70<br>9.70<br>9.70<br>9.70<br>9.70<br>9.70<br>9.70<br>9.70<br>9.70<br>9.70<br>9.70<br>9.70<br>9.70<br>9.70<br>9.70<br>9.70<br>9.70<br>9.70<br>9.70<br>9.70<br>9.70<br>9.70<br>9.70<br>9.70<br>9.70<br>9.70<br>9.70<br>9.70<br>9.70<br>9.70<br>9.70<br>9.70<br>9.70<br>9.70<br>9.70<br>9.70<br>9.70<br>9.70<br>9.70<br>9.70<br>9.70<br>9.70<br>9.70<br>9.70<br>9.70<br>9.70<br>9.70<br>9.70<br>9.70<br>9.70<br>9.70<br>9.70<br>9.70<br>9.70<br>9.70<br>9.70<br>9.70<br>9.70<br>9.70<br>9.70<br>9.70<br>9.70<br>9.70 | 87<br>87                        |
| CURRENT RATING / ØA<br>10A / 2.2<br>20A / 3.3<br>30A / 3.7<br>40A / 4.2 |                                                                                           | 17W2 Male/Female                                                                                                                                                                                                                                                                                                                                                                                                                                                                                                                                                                                                                                                                                                                                                                                                                                                                                                                                                                                                                                                                                                                                                                                                                                                                                                                                                                                                                                                                                                                                                                                                                                                                                                                                                                                                                                                                                                                                                                                                                                                                                                                                                                                                                                                                                                                                                                                                                                                                                                                                                                                                                                                                                                                                                                                                                       | 21W1 Ma                         |
|                                                                         | COMBINA                                                                                   | TION D-SUB                                                                                                                                                                                                                                                                                                                                                                                                                                                                                                                                                                                                                                                                                                                                                                                                                                                                                                                                                                                                                                                                                                                                                                                                                                                                                                                                                                                                                                                                                                                                                                                                                                                                                                                                                                                                                                                                                                                                                                                                                                                                                                                                                                                                                                                                                                                                                                                                                                                                                                                                                                                                                                                                                                                                                                                                                             | SW REFERENCE NO.:<br>DRAWN: C.B |
|                                                                         |                                                                                           |                                                                                                                                                                                                                                                                                                                                                                                                                                                                                                                                                                                                                                                                                                                                                                                                                                                                                                                                                                                                                                                                                                                                                                                                                                                                                                                                                                                                                                                                                                                                                                                                                                                                                                                                                                                                                                                                                                                                                                                                                                                                                                                                                                                                                                                                                                                                                                                                                                                                                                                                                                                                                                                                                                                                                                                                                                        | CHECKED:                        |
| FULLY CONFORMS TO<br>AN UNION DIRECTIVES                                | EDAC INC<br>TORONTO, ONT                                                                  | THESE DRAWINGS AND SPECIFICATIONS<br>ARE THE PROPERTY OF EDAC INC.,AND<br>SHALL NOT BE REPRODUCED,OR COPIED                                                                                                                                                                                                                                                                                                                                                                                                                                                                                                                                                                                                                                                                                                                                                                                                                                                                                                                                                                                                                                                                                                                                                                                                                                                                                                                                                                                                                                                                                                                                                                                                                                                                                                                                                                                                                                                                                                                                                                                                                                                                                                                                                                                                                                                                                                                                                                                                                                                                                                                                                                                                                                                                                                                            | SCALE: N.T.S                    |
| OR RoHS COMPLIANCY.                                                     | CANADA                                                                                    | OR USED AS THE BASIS FOR THE<br>MANUFACTURE OR SALE OF APPARATUS                                                                                                                                                                                                                                                                                                                                                                                                                                                                                                                                                                                                                                                                                                                                                                                                                                                                                                                                                                                                                                                                                                                                                                                                                                                                                                                                                                                                                                                                                                                                                                                                                                                                                                                                                                                                                                                                                                                                                                                                                                                                                                                                                                                                                                                                                                                                                                                                                                                                                                                                                                                                                                                                                                                                                                       | DRAWING NUMBER:                 |
|                                                                         | YOUR CONNECTION TO QUALITY & SERV                                                         | ICE WITHOUT WRITTEN PERMISSION                                                                                                                                                                                                                                                                                                                                                                                                                                                                                                                                                                                                                                                                                                                                                                                                                                                                                                                                                                                                                                                                                                                                                                                                                                                                                                                                                                                                                                                                                                                                                                                                                                                                                                                                                                                                                                                                                                                                                                                                                                                                                                                                                                                                                                                                                                                                                                                                                                                                                                                                                                                                                                                                                                                                                                                                         | PART NUMBER:                    |