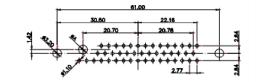

13W6 Male

43W2 Male

.XX ±0.13 .XXX ±0.05

9W4 Female

13W3 Female

43W2 Female

47W1 Female

17W5 Male

**1**7W

17W5 Female

61.00