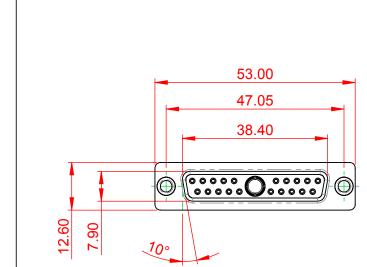

628-21W1222-1T1

628-21W1222-1T1

ISSUE

1

8W8 Male

 TOLERANCE
 THIS IS A C.A.D. GENERATED DRAWING

 UNLESS OTHERWISE
 DO NOT MAKE MANUAL REVISIONS TO MASTER.

 .X
 ±0.25