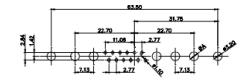

5W1 Male/Female

7W2 Male/Female

21W4 Male/Female

Male/Female

Male/Female

PART NUMBER:

|                                                                         |                                                                                           | 11W1 Male/Female                                                                                                                                                                                                                                                                                                                                                                                                                                                                                                                                                                                                                                                                                                                                                                                                                                                                                                                                                                                                                                                                                                                                                                                                                                                                                                                                                                                                                                                                                                                                                                                                                                                                                                                                                                                                                                                                                                                                                                                                                                                                                                                                                                                                                                                                                                                                                                                                                                                                                                                                                                                                                                                                                                                                                                                                                       | 27W2 Ma                         |
|-------------------------------------------------------------------------|-------------------------------------------------------------------------------------------|----------------------------------------------------------------------------------------------------------------------------------------------------------------------------------------------------------------------------------------------------------------------------------------------------------------------------------------------------------------------------------------------------------------------------------------------------------------------------------------------------------------------------------------------------------------------------------------------------------------------------------------------------------------------------------------------------------------------------------------------------------------------------------------------------------------------------------------------------------------------------------------------------------------------------------------------------------------------------------------------------------------------------------------------------------------------------------------------------------------------------------------------------------------------------------------------------------------------------------------------------------------------------------------------------------------------------------------------------------------------------------------------------------------------------------------------------------------------------------------------------------------------------------------------------------------------------------------------------------------------------------------------------------------------------------------------------------------------------------------------------------------------------------------------------------------------------------------------------------------------------------------------------------------------------------------------------------------------------------------------------------------------------------------------------------------------------------------------------------------------------------------------------------------------------------------------------------------------------------------------------------------------------------------------------------------------------------------------------------------------------------------------------------------------------------------------------------------------------------------------------------------------------------------------------------------------------------------------------------------------------------------------------------------------------------------------------------------------------------------------------------------------------------------------------------------------------------------|---------------------------------|
| 8W8 Fer                                                                 | male<br>31.75<br>22.83<br>22.87<br>22.87<br>22.87<br>4<br>4<br>4<br>4<br>4<br>4<br>4<br>4 | 33.30<br>16.65<br>9.70<br>9.70<br>9.70<br>9.70<br>9.70<br>9.70<br>9.70<br>9.70<br>9.70<br>9.70<br>9.70<br>9.70<br>9.70<br>9.70<br>9.70<br>9.70<br>9.70<br>9.70<br>9.70<br>9.70<br>9.70<br>9.70<br>9.70<br>9.70<br>9.70<br>9.70<br>9.70<br>9.70<br>9.70<br>9.70<br>9.70<br>9.70<br>9.70<br>9.70<br>9.70<br>9.70<br>9.70<br>9.70<br>9.70<br>9.70<br>9.70<br>9.70<br>9.70<br>9.70<br>9.70<br>9.70<br>9.70<br>9.70<br>9.70<br>9.70<br>9.70<br>9.70<br>9.70<br>9.70<br>9.70<br>9.70<br>9.70<br>9.70<br>9.70<br>9.70<br>9.70<br>9.70<br>9.70<br>9.70<br>9.70<br>9.70<br>9.70<br>9.70<br>9.70<br>9.70<br>9.70<br>9.70<br>9.70<br>9.70<br>9.70<br>9.70<br>9.70<br>9.70<br>9.70<br>9.70<br>9.70<br>9.70<br>9.70<br>9.70<br>9.70<br>9.70<br>9.70<br>9.70<br>9.70<br>9.70<br>9.70<br>9.70<br>9.70<br>9.70<br>9.70<br>9.70<br>9.70<br>9.70<br>9.70<br>9.70<br>9.70<br>9.70<br>9.70<br>9.70<br>9.70<br>9.70<br>9.70<br>9.70<br>9.70<br>9.70<br>9.70<br>9.70<br>9.70<br>9.70<br>9.70<br>9.70<br>9.70<br>9.70<br>9.70<br>9.70<br>9.70<br>9.70<br>9.70<br>9.70<br>9.70<br>9.70<br>9.70<br>9.70<br>9.70<br>9.70<br>9.70<br>9.70<br>9.70<br>9.70<br>9.70<br>9.70<br>9.70<br>9.70<br>9.70<br>9.70<br>9.70<br>9.70<br>9.70<br>9.70<br>9.70<br>9.70<br>9.70<br>9.70<br>9.70<br>9.70<br>9.70<br>9.70<br>9.70<br>9.70<br>9.70<br>9.70<br>9.70<br>9.70<br>9.70<br>9.70<br>9.70<br>9.70<br>9.70<br>9.70<br>9.70<br>9.70<br>9.70<br>9.70<br>9.70<br>9.70<br>9.70<br>9.70<br>9.70<br>9.70<br>9.70<br>9.70<br>9.70<br>9.70<br>9.70<br>9.70<br>9.70<br>9.70<br>9.70<br>9.70<br>9.70<br>9.70<br>9.70<br>9.70<br>9.70<br>9.70<br>9.70<br>9.70<br>9.70<br>9.70<br>9.70<br>9.70<br>9.70<br>9.70<br>9.70<br>9.70<br>9.70<br>9.70<br>9.70<br>9.70<br>9.70<br>9.70<br>9.70<br>9.70<br>9.70<br>9.70<br>9.70<br>9.70<br>9.70<br>9.70<br>9.70<br>9.70<br>9.70<br>9.70<br>9.70<br>9.70<br>9.70<br>9.70<br>9.70<br>9.70<br>9.70<br>9.70<br>9.70<br>9.70<br>9.70<br>9.70<br>9.70<br>9.70<br>9.70<br>9.70<br>9.70<br>9.70<br>9.70<br>9.70<br>9.70<br>9.70<br>9.70<br>9.70<br>9.70<br>9.70<br>9.70<br>9.70<br>9.70<br>9.70<br>9.70<br>9.70<br>9.70<br>9.70<br>9.70<br>9.70<br>9.70<br>9.70<br>9.70<br>9.70<br>9.70<br>9.70<br>9.70<br>9.70<br>9.70<br>9.70<br>9.70<br>9.70<br>9.70<br>9.70<br>9.70<br>9.70<br>9.70<br>9.70<br>9.70<br>9.70<br>9.70<br>9.70<br>9.70<br>9.70<br>9.70<br>9.70<br>9.70<br>9.70<br>9.70<br>9.70<br>9.70<br>9.70<br>9.70<br>9.70<br>9.70<br>9.70<br>9.70<br>9.70<br>9.70<br>9.70<br>9.70<br>9.70<br>9.70<br>9.70<br>9.70<br>9.70<br>9.70<br>9.70<br>9.70<br>9.70<br>9.70<br>9.70<br>9.70<br>9.70<br>9.70<br>9.70<br>9.70<br>9.70<br>9.70<br>9.70<br>9.70<br>9.70<br>9.70<br>9.70<br>9.70<br>9.70<br>9.70<br>9.70<br>9.70<br>9.70<br>9.70<br>9.70<br>9.70<br>9.70<br>9.70<br>9.70<br>9.70<br>9.70<br>9.70<br>9.70<br>9.70<br>9.70<br>9.70<br>9.70<br>9.70 | 87<br>87                        |
| CURRENT RATING / ØA<br>10A / 2.2<br>20A / 3.3<br>30A / 3.7<br>40A / 4.2 |                                                                                           | 17W2 Male/Female                                                                                                                                                                                                                                                                                                                                                                                                                                                                                                                                                                                                                                                                                                                                                                                                                                                                                                                                                                                                                                                                                                                                                                                                                                                                                                                                                                                                                                                                                                                                                                                                                                                                                                                                                                                                                                                                                                                                                                                                                                                                                                                                                                                                                                                                                                                                                                                                                                                                                                                                                                                                                                                                                                                                                                                                                       | 21W1 Ma                         |
|                                                                         | COMBINA                                                                                   | TION D-SUB                                                                                                                                                                                                                                                                                                                                                                                                                                                                                                                                                                                                                                                                                                                                                                                                                                                                                                                                                                                                                                                                                                                                                                                                                                                                                                                                                                                                                                                                                                                                                                                                                                                                                                                                                                                                                                                                                                                                                                                                                                                                                                                                                                                                                                                                                                                                                                                                                                                                                                                                                                                                                                                                                                                                                                                                                             | SW REFERENCE NO.:<br>DRAWN: C.B |
|                                                                         |                                                                                           |                                                                                                                                                                                                                                                                                                                                                                                                                                                                                                                                                                                                                                                                                                                                                                                                                                                                                                                                                                                                                                                                                                                                                                                                                                                                                                                                                                                                                                                                                                                                                                                                                                                                                                                                                                                                                                                                                                                                                                                                                                                                                                                                                                                                                                                                                                                                                                                                                                                                                                                                                                                                                                                                                                                                                                                                                                        | CHECKED:                        |
| FULLY CONFORMS TO<br>AN UNION DIRECTIVES                                | EDAC INC<br>TORONTO, ONT                                                                  | THESE DRAWINGS AND SPECIFICATIONS<br>ARE THE PROPERTY OF EDAC INC.,AND<br>SHALL NOT BE REPRODUCED,OR COPIED                                                                                                                                                                                                                                                                                                                                                                                                                                                                                                                                                                                                                                                                                                                                                                                                                                                                                                                                                                                                                                                                                                                                                                                                                                                                                                                                                                                                                                                                                                                                                                                                                                                                                                                                                                                                                                                                                                                                                                                                                                                                                                                                                                                                                                                                                                                                                                                                                                                                                                                                                                                                                                                                                                                            | SCALE: N.T.S                    |
| OR RoHS COMPLIANCY.                                                     | CANADA                                                                                    | OR USED AS THE BASIS FOR THE<br>MANUFACTURE OR SALE OF APPARATUS                                                                                                                                                                                                                                                                                                                                                                                                                                                                                                                                                                                                                                                                                                                                                                                                                                                                                                                                                                                                                                                                                                                                                                                                                                                                                                                                                                                                                                                                                                                                                                                                                                                                                                                                                                                                                                                                                                                                                                                                                                                                                                                                                                                                                                                                                                                                                                                                                                                                                                                                                                                                                                                                                                                                                                       | DRAWING NUMBER:                 |
|                                                                         | YOUR CONNECTION TO QUALITY & SERV                                                         | ICE WITHOUT WRITTEN PERMISSION                                                                                                                                                                                                                                                                                                                                                                                                                                                                                                                                                                                                                                                                                                                                                                                                                                                                                                                                                                                                                                                                                                                                                                                                                                                                                                                                                                                                                                                                                                                                                                                                                                                                                                                                                                                                                                                                                                                                                                                                                                                                                                                                                                                                                                                                                                                                                                                                                                                                                                                                                                                                                                                                                                                                                                                                         | PART NUMBER:                    |