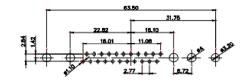

9W4 Male

25W3 Male

47.00 23.53 23.53 47.00 9.70 14.51 9.32 14.51 9.32 14.51 9.70 14.51 9.70 14.51 9.70 14.51 9.70 9.70 9.70 9.70 9.70 9.70 9.70 9.70 9.70 9.70 9.70 9.70 9.70 9.70 9.70 9.70 9.70 9.70 9.70 9.70 9.70 9.70 9.70 9.70 9.70 9.70 9.70 9.70 9.70 9.70 9.70 9.70 9.70 9.70 9.70 9.70 9.70 9.70 9.70 9.70 9.70 9.70 9.70 9.70 9.70 9.70 9.70 9.70 9.70 9.70 9.70 9.70 9.70 9.70 9.70 9.70 9.70 9.70 9.70 9.70 9.70 9.70 9.70 9.70 9.70 9.70 9.70 9.70 9.70 9.70 9.70 9.70 9.70 9.70 9.70 9.70 9.70 9.70 9.70 9.70 9.70 9.70 9.70 9.70 9.70 9.70 9.70 9.70 9.70 9.70 9.70 9.70 9.70 9.70 9.70 9.70 9.70 9.70 9.70 9.70 9.70 9.70 9.70 9.70 9.70 9.70 9.70 9.70 9.70 9.70 9.70 9.70 9.70 9.70 9.70 9.70 9.70 9.70 9.70 9.70 9.70 9.70 9.70 9.70 9.70 9.70 9.70 9.70 9.70 9.70 9.70 9.70 9.70 9.70 9.70 9.70 9.70 9.70 9.70 9.70 9.70 9.70 9.70 9.70 9.70 9.70 9.70 9.70 9.70 9.70 9.70 9.70 9.70 9.70 9.70 9.70 9.70 9.70 9.70 9.70 9.70 9.70 9.70 9.70 9.70 9.70 9.70 9.70 9.70 9.70 9.70 9.70 9.70 9.70 9.70 9.70 9.70 9.70 9.70 9.70 9.70 9.70 9.70 9.70 9.70 9.70 9.70 9.70 9.70 9.70 9.70 9.70 9.70 9.70 9.70 9.70 9.70 9.70 9.70 9.70 9.70 9.70 9.70 9.70 9.70 9.70 9.70 9.70 9.70 9.70 9.70 9.70 9.70 9.70 9.70 9.70 9.70 9.70 9.70 9.70 9.70 9.70 9.70 9.70 9.70 9.70 9.70 9.70 9.70 9.70 9.70 9.70 9.70 9.70 9.70 9.70 9.70 9.70 9.70 9.70 9.70 9.70 9.70 9.70 9.70 9.70 9.70 9.70 9.70 9.70 9.70 9.70 9.70 9.70 9.70 9.70 9.70 9.70 9.70 9.70 9.70 9.70 9.70 9.70 9.70 9.70 9.70 9.70 9.70 9.70 9.70 9.70 9.70 9.70 9.70 9.70 9.70 9.70 9.70 9.70 9.70 9.70 9.70 9.70 9.70 9.70 9.70 9.70 9.70 9.70 9.70 9.70 9.70 9.70 9.70 9.70 9.70 9.70 9.70 9.70 9.70 9.70 9.70 9.70 9.70 9.70 9.70 9.70 9.70 9.70 9.70 9.70 9.70 9.70 9.70 9.70 9.70 9.70 9.70 9.70 9.70 9.70 9.70 9.