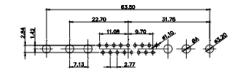

5W1 Male/Female

7W2 Male/Female

21W4 Male/Female

Male/Female

Male/Female

PART NUMBER:

|                                                                         |                                                                                           | 11W1 Male/Female                                                                                                                                                                                                                                                                                                                                                                                                                                                                                                                                                                                                                                                                                                                                                                                                                                                                                                                                                                                                                                                                                                                                                                                                                                                                                                                                                                                                                                                                                                                                                                                                                                                                                                                                                                                                                                                                                                                                                                                                                                                                                                                                                                                                                                                                                                                                                                                                                                                                                                                                                                                                                                                                                                                                                                                                                       | 27W2 Ma                         |
|-------------------------------------------------------------------------|-------------------------------------------------------------------------------------------|----------------------------------------------------------------------------------------------------------------------------------------------------------------------------------------------------------------------------------------------------------------------------------------------------------------------------------------------------------------------------------------------------------------------------------------------------------------------------------------------------------------------------------------------------------------------------------------------------------------------------------------------------------------------------------------------------------------------------------------------------------------------------------------------------------------------------------------------------------------------------------------------------------------------------------------------------------------------------------------------------------------------------------------------------------------------------------------------------------------------------------------------------------------------------------------------------------------------------------------------------------------------------------------------------------------------------------------------------------------------------------------------------------------------------------------------------------------------------------------------------------------------------------------------------------------------------------------------------------------------------------------------------------------------------------------------------------------------------------------------------------------------------------------------------------------------------------------------------------------------------------------------------------------------------------------------------------------------------------------------------------------------------------------------------------------------------------------------------------------------------------------------------------------------------------------------------------------------------------------------------------------------------------------------------------------------------------------------------------------------------------------------------------------------------------------------------------------------------------------------------------------------------------------------------------------------------------------------------------------------------------------------------------------------------------------------------------------------------------------------------------------------------------------------------------------------------------------|---------------------------------|
| 8W8 Fer                                                                 | male<br>31.75<br>22.83<br>22.87<br>22.87<br>22.87<br>4<br>4<br>4<br>4<br>4<br>4<br>4<br>4 | 33.30<br>16.65<br>9.70<br>9.70<br>9.70<br>9.70<br>9.70<br>9.70<br>9.70<br>9.70<br>9.70<br>9.70<br>9.70<br>9.70<br>9.70<br>9.70<br>9.70<br>9.70<br>9.70<br>9.70<br>9.70<br>9.70<br>9.70<br>9.70<br>9.70<br>9.70<br>9.70<br>9.70<br>9.70<br>9.70<br>9.70<br>9.70<br>9.70<br>9.70<br>9.70<br>9.70<br>9.70<br>9.70<br>9.70<br>9.70<br>9.70<br>9.70<br>9.70<br>9.70<br>9.70<br>9.70<br>9.70<br>9.70<br>9.70<br>9.70<br>9.70<br>9.70<br>9.70<br>9.70<br>9.70<br>9.70<br>9.70<br>9.70<br>9.70<br>9.70<br>9.70<br>9.70<br>9.70<br>9.70<br>9.70<br>9.70<br>9.70<br>9.70<br>9.70<br>9.70<br>9.70<br>9.70<br>9.70<br>9.70<br>9.70<br>9.70<br>9.70<br>9.70<br>9.70<br>9.70<br>9.70<br>9.70<br>9.70<br>9.70<br>9.70<br>9.70<br>9.70<br>9.70<br>9.70<br>9.70<br>9.70<br>9.70<br>9.70<br>9.70<br>9.70<br>9.70<br>9.70<br>9.70<br>9.70<br>9.70<br>9.70<br>9.70<br>9.70<br>9.70<br>9.70<br>9.70<br>9.70<br>9.70<br>9.70<br>9.70<br>9.70<br>9.70<br>9.70<br>9.70<br>9.70<br>9.70<br>9.70<br>9.70<br>9.70<br>9.70<br>9.70<br>9.70<br>9.70<br>9.70<br>9.70<br>9.70<br>9.70<br>9.70<br>9.70<br>9.70<br>9.70<br>9.70<br>9.70<br>9.70<br>9.70<br>9.70<br>9.70<br>9.70<br>9.70<br>9.70<br>9.70<br>9.70<br>9.70<br>9.70<br>9.70<br>9.70<br>9.70<br>9.70<br>9.70<br>9.70<br>9.70<br>9.70<br>9.70<br>9.70<br>9.70<br>9.70<br>9.70<br>9.70<br>9.70<br>9.70<br>9.70<br>9.70<br>9.70<br>9.70<br>9.70<br>9.70<br>9.70<br>9.70<br>9.70<br>9.70<br>9.70<br>9.70<br>9.70<br>9.70<br>9.70<br>9.70<br>9.70<br>9.70<br>9.70<br>9.70<br>9.70<br>9.70<br>9.70<br>9.70<br>9.70<br>9.70<br>9.70<br>9.70<br>9.70<br>9.70<br>9.70<br>9.70<br>9.70<br>9.70<br>9.70<br>9.70<br>9.70<br>9.70<br>9.70<br>9.70<br>9.70<br>9.70<br>9.70<br>9.70<br>9.70<br>9.70<br>9.70<br>9.70<br>9.70<br>9.70<br>9.70<br>9.70<br>9.70<br>9.70<br>9.70<br>9.70<br>9.70<br>9.70<br>9.70<br>9.70<br>9.70<br>9.70<br>9.70<br>9.70<br>9.70<br>9.70<br>9.70<br>9.70<br>9.70<br>9.70<br>9.70<br>9.70<br>9.70<br>9.70<br>9.70<br>9.70<br>9.70<br>9.70<br>9.70<br>9.70<br>9.70<br>9.70<br>9.70<br>9.70<br>9.70<br>9.70<br>9.70<br>9.70<br>9.70<br>9.70<br>9.70<br>9.70<br>9.70<br>9.70<br>9.70<br>9.70<br>9.70<br>9.70<br>9.70<br>9.70<br>9.70<br>9.70<br>9.70<br>9.70<br>9.70<br>9.70<br>9.70<br>9.70<br>9.70<br>9.70<br>9.70<br>9.70<br>9.70<br>9.70<br>9.70<br>9.70<br>9.70<br>9.70<br>9.70<br>9.70<br>9.70<br>9.70<br>9.70<br>9.70<br>9.70<br>9.70<br>9.70<br>9.70<br>9.70<br>9.70<br>9.70<br>9.70<br>9.70<br>9.70<br>9.70<br>9.70<br>9.70<br>9.70<br>9.70<br>9.70<br>9.70<br>9.70<br>9.70<br>9.70<br>9.70<br>9.70<br>9.70<br>9.70<br>9.70<br>9.70<br>9.70<br>9.70<br>9.70<br>9.70<br>9.70<br>9.70<br>9.70<br>9.70<br>9.70<br>9.70<br>9.70<br>9.70<br>9.70<br>9.70<br>9.70<br>9.70<br>9.70<br>9.70<br>9.70<br>9.70<br>9.70<br>9.70<br>9.70<br>9.70<br>9.70<br>9.70<br>9.70<br>9.70<br>9.70<br>9.70<br>9.70 | 87<br>87                        |
| CURRENT RATING / ØA<br>10A / 2.2<br>20A / 3.3<br>30A / 3.7<br>40A / 4.2 |                                                                                           | 17W2 Male/Female                                                                                                                                                                                                                                                                                                                                                                                                                                                                                                                                                                                                                                                                                                                                                                                                                                                                                                                                                                                                                                                                                                                                                                                                                                                                                                                                                                                                                                                                                                                                                                                                                                                                                                                                                                                                                                                                                                                                                                                                                                                                                                                                                                                                                                                                                                                                                                                                                                                                                                                                                                                                                                                                                                                                                                                                                       | 21W1 Ma                         |
|                                                                         | COMBINA                                                                                   | TION D-SUB                                                                                                                                                                                                                                                                                                                                                                                                                                                                                                                                                                                                                                                                                                                                                                                                                                                                                                                                                                                                                                                                                                                                                                                                                                                                                                                                                                                                                                                                                                                                                                                                                                                                                                                                                                                                                                                                                                                                                                                                                                                                                                                                                                                                                                                                                                                                                                                                                                                                                                                                                                                                                                                                                                                                                                                                                             | SW REFERENCE NO.:<br>DRAWN: C.B |
|                                                                         |                                                                                           |                                                                                                                                                                                                                                                                                                                                                                                                                                                                                                                                                                                                                                                                                                                                                                                                                                                                                                                                                                                                                                                                                                                                                                                                                                                                                                                                                                                                                                                                                                                                                                                                                                                                                                                                                                                                                                                                                                                                                                                                                                                                                                                                                                                                                                                                                                                                                                                                                                                                                                                                                                                                                                                                                                                                                                                                                                        | CHECKED:                        |
| FULLY CONFORMS TO<br>AN UNION DIRECTIVES                                | EDAC INC<br>TORONTO, ONT                                                                  | THESE DRAWINGS AND SPECIFICATIONS<br>ARE THE PROPERTY OF EDAC INC.,AND<br>SHALL NOT BE REPRODUCED,OR COPIED                                                                                                                                                                                                                                                                                                                                                                                                                                                                                                                                                                                                                                                                                                                                                                                                                                                                                                                                                                                                                                                                                                                                                                                                                                                                                                                                                                                                                                                                                                                                                                                                                                                                                                                                                                                                                                                                                                                                                                                                                                                                                                                                                                                                                                                                                                                                                                                                                                                                                                                                                                                                                                                                                                                            | SCALE: N.T.S                    |
| OR RoHS COMPLIANCY.                                                     | CANADA                                                                                    | OR USED AS THE BASIS FOR THE<br>MANUFACTURE OR SALE OF APPARATUS                                                                                                                                                                                                                                                                                                                                                                                                                                                                                                                                                                                                                                                                                                                                                                                                                                                                                                                                                                                                                                                                                                                                                                                                                                                                                                                                                                                                                                                                                                                                                                                                                                                                                                                                                                                                                                                                                                                                                                                                                                                                                                                                                                                                                                                                                                                                                                                                                                                                                                                                                                                                                                                                                                                                                                       | DRAWING NUMBER:                 |
|                                                                         | YOUR CONNECTION TO QUALITY & SERV                                                         | ICE WITHOUT WRITTEN PERMISSION                                                                                                                                                                                                                                                                                                                                                                                                                                                                                                                                                                                                                                                                                                                                                                                                                                                                                                                                                                                                                                                                                                                                                                                                                                                                                                                                                                                                                                                                                                                                                                                                                                                                                                                                                                                                                                                                                                                                                                                                                                                                                                                                                                                                                                                                                                                                                                                                                                                                                                                                                                                                                                                                                                                                                                                                         | PART NUMBER:                    |