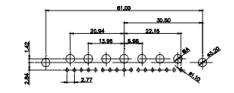

DO NOT MAKE MANUAL REVISIONS TO MASTER.



ISSUE NUMBER

ORIGINAL

(1)





## NOTES:



MATERIAL: HOUSING: THERMOPLASTIC POLYESTER, UL94V-0 SHELL: STEEL, Sn or Ni PLATED CONTACT: COPPER ALLOY SEE ORDERING GUIDE FOR PLATING

OPERATING TEMPERATURE: -55°C ~ 125°C

SIGNAL CONTACT CURRENT RATING: 5A PER CONTACT SIGNAL CONTACT RESISTANCE:  $10m\Omega$  MAX. INSULATOR RESISTANCE:  $5000M\Omega$  min. DIELECTRIC WITHSTANDING VOLTAGE: 1000V AC rms





THIS SERIES FULLY CONFORMS TO THE EUROPEAN UNION DIRECTIVES 2011/65/EU FOR RoHS COMPLIANCY.





THIS IS A C.A.D. GENERATED DRAWING TOLERANCE UNLESS OTHERWISE SPECIFIED DO NOT MAKE MANUAL REVISIONS TO MASTER. .X ±0.25 .XX ±0.13 .XXX ±0.05



(1)

2W2 / 2WK2

5W5 Male

5W5 Female

47.07

47.05

23.53

3W3 / 3WK3

5W1 Male/Female

7W2 Male/Female





21W4 Male/Female



Male/Female



Male/Female

PART NUMBER:



|                                                                         |                                                                                           | 11W1 Male/Female