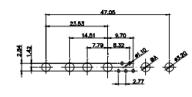

| CHECKED:           | 1                                                        |
|   |  | EDAC INC       | THESE DRAWINGS AND SPECIFICATIONS<br>ARE THE PROPERTY OF EDAC INC.,AND | SCALE: N.T.S       | 5                                                        |

WITHOUT WRITTEN PERMISSION.

|                         | ₩ <b>₩₩₩₩₩₩₩</b><br>₽ |
|-------------------------|-----------------------|
| SW REFERENCE NO.: 628 C | OMBO ASSEMBLY         |
| DRAWN: C.B              | DATE: JAN. 01/2019    |
| CHECKED:                | DATE:                 |
| SCALE: N.T.S            | SHEET 3 OF 4          |

628-21W1222-1T1

628-21W1222-1T1

ISSUE

1

8W8 Male







 TOLERANCE
 THIS IS A C.A.D. GENERATED DRAWING

 UNLESS OTHERWISE
 DO NOT MAKE MANUAL REVISIONS TO MASTER.

 .X
 ±0.25





9W4 Male



25W3 Male



47.00 23.53 23.53 47.00 9.70 14.51 9.32 14.51 9.32 14.51 9.70 14.51 9.70 14.51 9.70 14.51 9.70 9.70 9.70 9.70 9.70 9.70 9.70 9.70 9.70 9.70 9.70 9.70 9.70 9.70 9.70 9.70 9.70 9.70 9.70 9.70 9.70 9.70 9.70 9.70 9.70 9.70 9.70 9.70 9.70 9.70 9.70 9.70 9.70 9.70 9.70 9.70 9.70 9.70 9.70 9.70 9.70 9.70 9.70 9.70 9.70 9.70 9.70 9.70 9.70 9.70 9.70 9.70 9.70 9.70 9.70 9.70 9.70 9.70 9.70 9.70 9.70 9.70 9.70 9.70 9.70 9.70 9.70 9.70 9.70 9.70 9.70 9.70 9.70 9.70 9.70 9.70 9.70 9.70 9.70 9.70 9.70 9.70 9.70 9.70 9.70 9.70 9.70 9.70 9.70 9.70 9.70 9.70 9.70 9.70 9.70 9.70 9.70 9.70 9.70 9.70 9.70 9.70 9.70 9.70 9.70 9.70 9.70 9.70 9.70 9.70 9.70 9.70 9.70 9.70 9.70 9.70 9.70 9.70 9.70 9.70 9.70 9.70 9.70 9.70 9.70 9.70 9.70 9.70 9.70 9.70 9.70 9.70 9.70 9.70 9.70 9.70 9.70 9.70 9.70