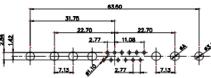

THIS SERIES FL THE EUROPEAN U 2011/65/EU FOR RoHS COMPLIANCY.

|   |  | 147 - 14<br>14 |                                                                        | 87<br>87           | → 15.24<br>→ + + + + +<br>→ + + + + + + + + + + + + 2.77 |
|---|--|----------------|------------------------------------------------------------------------|--------------------|----------------------------------------------------------|
| ĺ |  |                |                                                                        | SW REFERENCE NO .: | 628 CO                                                   |
|   |  | COMBINATION    | D-SUB                                                                  | DRAWN: C.B         | [                                                        |
|   |  |                |                                                                        | CHECKED:           | 1                                                        |
|   |  | EDAC INC       | THESE DRAWINGS AND SPECIFICATIONS<br>ARE THE PROPERTY OF EDAC INC.,AND | SCALE: N.T.S       | 5                                                        |