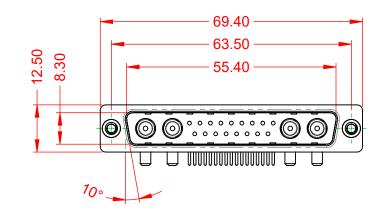

WITHSTANDING VOLTAGE:

**OPERATING TEMPERATURE:** 

1000V AC rms

-55°C ~ 125°C

|              | COMBINATION D-SUB |                                                                                                                                       | SW REFERENCE NO.: 629 COMBO ASSEMBLY |                  |       |
|--------------|-------------------|---------------------------------------------------------------------------------------------------------------------------------------|--------------------------------------|------------------|-------|
|              |                   |                                                                                                                                       | DRAWN: C.B                           | DATE: JAN. 01/20 | 19    |
|              |                   |                                                                                                                                       | CHECKED:                             | DATE:            |       |
| то           | EDAC INC          | THESE DRAWINGS AND SPECIFICATIONS<br>ARE THE PROPERTY OF EDAC INCAND                                                                  | SCALE: (IN C.A.D. 1:1)               | SHEET 1 OF       | 2     |
| IVES<br>NCY. |                   | SHALL NOT BE REPRODUCED, OR COPIED<br>OR USED AS THE BASIS FOR THE<br>MANUFACTURE OR SALE OF APPARATUS<br>WITHOUT WRITTEN PERMISSION. | DRAWING NUMBER: 629-21W4650-2NA      |                  | ISSUE |
|              |                   |                                                                                                                                       | PART NUMBER: 629-21W                 | 4650-2NA         | 1     |