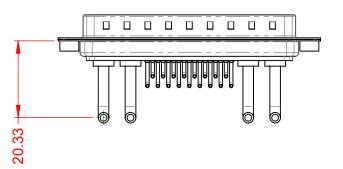

WITHSTANDING VOLTAGE:

**OPERATING TEMPERATURE:** 

1000V AC rms

-55°C ~ 125°C

|              | COMBINATION D-SUB |                                                                                                                                       | SW REFERENCE NO.: 629 COMBO ASSEMBLY |                  |       |
|--------------|-------------------|---------------------------------------------------------------------------------------------------------------------------------------|--------------------------------------|------------------|-------|
|              |                   |                                                                                                                                       | DRAWN: C.B                           | DATE: JAN. 01/20 | 19    |
|              |                   |                                                                                                                                       | CHECKED:                             | DATE:            |       |
| то           | EDAC INC          | THESE DRAWINGS AND SPECIFICATIONS<br>ARE THE PROPERTY OF EDAC INCAND                                                                  | SCALE: (IN C.A.D. 1:1)               | SHEET 1 OF       | 2     |
| IVES<br>NCY. |                   | SHALL NOT BE REPRODUCED, OR COPIED<br>OR USED AS THE BASIS FOR THE<br>MANUFACTURE OR SALE OF APPARATUS<br>WITHOUT WRITTEN PERMISSION. | DRAWING NUMBER: 629-21W4650-2NA      |                  | ISSUE |
|              |                   |                                                                                                                                       | PART NUMBER: 629-21W                 | 4650-2NA         | 1     |