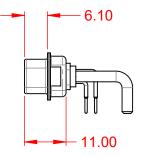

WITHSTANDING VOLTAGE:

**OPERATING TEMPERATURE:** 

1000V AC rms

-55°C ~ 125°C

|              | COMBINATION D-SUB |                                                                                                                                       | SW REFERENCE NO.: 629 COMBO ASSEMBLY |                  |       |
|--------------|-------------------|---------------------------------------------------------------------------------------------------------------------------------------|--------------------------------------|------------------|-------|
|              |                   |                                                                                                                                       | DRAWN: C.B                           | DATE: JAN. 01/20 | 19    |
|              |                   |                                                                                                                                       | CHECKED:                             | DATE:            |       |
| то           | EDAC INC          | THESE DRAWINGS AND SPECIFICATIONS<br>ARE THE PROPERTY OF EDAC INCAND                                                                  | SCALE: (IN C.A.D. 1:1)               | SHEET 1 OF       | 2     |
| IVES<br>NCY. |                   | SHALL NOT BE REPRODUCED, OR COPIED<br>OR USED AS THE BASIS FOR THE<br>MANUFACTURE OR SALE OF APPARATUS<br>WITHOUT WRITTEN PERMISSION. | DRAWING NUMBER: 629-21W4650-2NA      |                  | ISSUE |
|              |                   |                                                                                                                                       | PART NUMBER: 629-21W                 | 4650-2NA         | 1     |