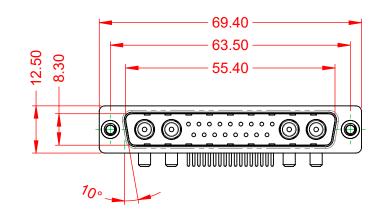

-55°C ~ 125°C

|             | COMBINATION D-SUB                                                              |                                                                                                                                      | SW REFERENCE NO.: 629 COMBO ASSEMBLY |                  |       |
|-------------|--------------------------------------------------------------------------------|--------------------------------------------------------------------------------------------------------------------------------------|--------------------------------------|------------------|-------|
|             |                                                                                |                                                                                                                                      | DRAWN: C.B                           | DATE: JAN. 01/20 | 19    |
|             |                                                                                |                                                                                                                                      | CHECKED:                             | DATE:            |       |
| то          | EDAC INC                                                                       | THESE DRAWINGS AND SPECIFICATIONS<br>ARE THE PROPERTY OF EDAC INCAND                                                                 | SCALE: (IN C.A.D. 1:1)               | SHEET 1 OF       | 2     |
| VES<br>NCY. | EDAC INC<br>TORONTO, ONTARIO<br>CANADA<br>YOUR CONNECTION TO QUALITY & SERVICE | SHALL NOT BE REPRODUCED OR COPIED<br>OR USED AS THE BASIS FOR THE<br>MANUFACTURE OR SALE OF APPARATUS<br>WITHOUT WRITTEN PERMISSION. | DRAWING NUMBER: 629-21W4650-3NA      |                  | ISSUE |
|             |                                                                                |                                                                                                                                      | PART NUMBER: 629-21W                 | 4650-3NA         | 1     |