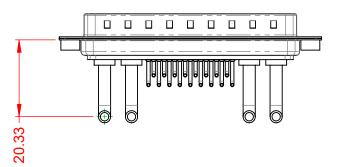

.XX ±0.13 .XXX ±0.05



| ISSUE NUMBER |     |
|--------------|-----|
| ORIGINAL     | (1) |





NOTES:

MATERIAL: HOUSING: SHELL: CONTACT:

**OPERATING TEMPERATURE:** 

WITHSTANDING VOLTAGE:

THERMOPLASTIC POLYESTER, UL94V-0 STEEL, NICKEL PLATED COPPER ALLOY, 30µ" GOLD PLATED



POWER/CO-AX CONTACT RATING:30A (CURRENT)(IF PRESENT)SIGNAL CONTACT CURRENT RATING:5A PER CONTACTSIGNAL CONTACT RESISTANCE: $10m\Omega$  MAX.INSULATOR RESISTANCE:5000MΩ min.DIELECTRICDIELECTRIC

1000V AC rms

-55°C ~ 125°C



|             | COMBINATION D-SUB                                                              |                                                                                                                                      | SW REFERENCE NO.: 629 COMBO ASSEMBLY |                  |       |
|-------------|--------------------------------------------------------------------------------|--------------------------------------------------------------------------------------------------------------------------------------|--------------------------------------|-----