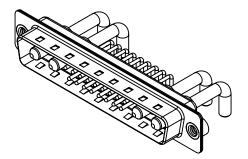

-55°C ~ 125°C

|             | COMBINATION D-SUB                                                              |                                                                                                                                      | SW REFERENCE NO.: 629 COMBO ASSEMBLY |                  |       |
|-------------|--------------------------------------------------------------------------------|--------------------------------------------------------------------------------------------------------------------------------------|--------------------------------------|------------------|-------|
|             |                                                                                |                                                                                                                                      | DRAWN: C.B                           | DATE: JAN. 01/20 | 19    |
|             |                                                                                |                                                                                                                                      | CHECKED:                             | DATE:            |       |
| то          | EDAC INC                                                                       | THESE DRAWINGS AND SPECIFICATIONS<br>ARE THE PROPERTY OF EDAC INCAND                                                                 | SCALE: (IN C.A.D. 1:1)               | SHEET 1 OF       | 2     |
| VES<br>NCY. | EDAC INC<br>TORONTO, ONTARIO<br>CANADA<br>YOUR CONNECTION TO QUALITY & SERVICE | SHALL NOT BE REPRODUCED OR COPIED<br>OR USED AS THE BASIS FOR THE<br>MANUFACTURE OR SALE OF APPARATUS<br>WITHOUT WRITTEN PERMISSION. | DRAWING NUMBER: 629-21W4650-3NA      |                  | ISSUE |
|             |                                                                                |                                                                                                                                      | PART NUMBER: 629-21W                 | 4650-3NA         | 1     |