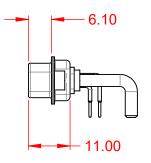

.XX ±0.13 .XXX ±0.05



| ISSUE NUMBER |     |
|--------------|-----|
| ORIGINAL     | (1) |





NOTES:

MATERIAL: HOUSING: SHELL: CONTACT:

**OPERATING TEMPERATURE:** 

WITHSTANDING VOLTAGE:

THERMOPLASTIC POLYESTER, UL94V-0 STEEL, NICKEL PLATED COPPER ALLOY, 30µ" GOLD PLATED



POWER/CO-AX CONTACT RATING:30A (CURRENT)(IF PRESENT)SIGNAL CONTACT CURRENT RATING:5A PER CONTACTSIGNAL CONTACT RESISTANCE: $10m\Omega$  MAX.INSULATOR RESISTANCE:5000MΩ min.DIELECTRICDIELECTRIC

1000V AC rms

-55°C ~ 125°C



|             | COMBINATION D-SUB                                                              |                                                                                                                                      | SW REFERENCE NO.: 629 COMBO ASSEMBLY |                  |       |
|-------------|----------------------------------------------------------------------------