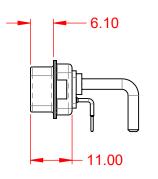

 .XX
 ±0.13

 .XXX
 ±0.05

1000V AC rms

-55°C ~ 125°C

|             |             |                                                                                                                                       | SW REFERENCE NO.: 629 COMBO ASSEMBLY |                  |       |
|-------------|-------------|---------------------------------------------------------------------------------------------------------------------------------------|--------------------------------------|------------------|-------|
|             | COMBINATION | COMBINATION D-SUB                                                                                                                     |                                      | DATE: JAN. 01/20 | 19    |
|             |             |                                                                                                                                       | CHECKED:                             | DATE:            |       |
| то          | EDAC INC    | THESE DRAWINGS AND SPECIFICATIONS<br>ARE THE PROPERTY OF EDAC INCAND                                                                  | SCALE: (IN C.A.D. 1:1)               | SHEET 1 OF       | 2     |
| VES<br>ICY. |             | SHALL NOT BE REPRODUCED, OR COPIED<br>OR USED AS THE BASIS FOR THE<br>MANUFACTURE OR SALE OF APPARATUS<br>WITHOUT WRITTEN PERMISSION. | DRAWING NUMBER: 629-24W7250-212      |                  | ISSUE |
|             |             |                                                                                                                                       | PART NUMBER: 629-24W                 | 7250-2T2         | 1     |