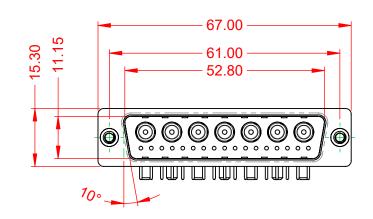

 .XX
 ±0.13

 .XXX
 ±0.05

1000V AC rms

-55°C ~ 125°C

|             |             |                                                                                                                                       | SW REFERENCE NO.: 629 COMBO ASSEMBLY |                  |       |
|-------------|-------------|---------------------------------------------------------------------------------------------------------------------------------------|--------------------------------------|------------------|-------|
|             | COMBINATION | COMBINATION D-SUB                                                                                                                     |                                      | DATE: JAN. 01/20 | 19    |
|             |             |                                                                                                                                       | CHECKED:                             | DATE:            |       |
| то          | EDAC INC    | THESE DRAWINGS AND SPECIFICATIONS<br>ARE THE PROPERTY OF EDAC INCAND                                                                  | SCALE: (IN C.A.D. 1:1)               | SHEET 1 OF       | 2     |
| VES<br>ICY. |             | SHALL NOT BE REPRODUCED, OR COPIED<br>OR USED AS THE BASIS FOR THE<br>MANUFACTURE OR SALE OF APPARATUS<br>WITHOUT WRITTEN PERMISSION. | DRAWING NUMBER: 629-24W7250-212      |                  | ISSUE |
|             |             |                                                                                                                                       | PART NUMBER: 629-24W                 | 7250-2T2         | 1     |