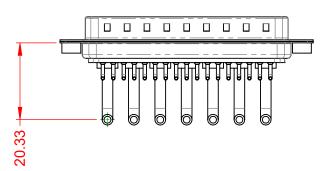

 .XX
 ±0.13

 .XXX
 ±0.05

1000V AC rms

-55°C ~ 125°C

|             |             |                                                                                                                                       | SW REFERENCE NO.: 629 COMBO ASSEMBLY |                  |       |
|-------------|-------------|---------------------------------------------------------------------------------------------------------------------------------------|--------------------------------------|------------------|-------|
|             | COMBINATION | COMBINATION D-SUB                                                                                                                     |                                      | DATE: JAN. 01/20 | 19    |
|             |             |                                                                                                                                       | CHECKED:                             | DATE:            |       |
| то          | EDAC INC    | THESE DRAWINGS AND SPECIFICATIONS<br>ARE THE PROPERTY OF EDAC INCAND                                                                  | SCALE: (IN C.A.D. 1:1)               | SHEET 1 OF       | 2     |
| VES<br>ICY. |             | SHALL NOT BE REPRODUCED, OR COPIED<br>OR USED AS THE BASIS FOR THE<br>MANUFACTURE OR SALE OF APPARATUS<br>WITHOUT WRITTEN PERMISSION. | DRAWING NUMBER: 629-24W7250-212      |                  | ISSUE |
|             |             |                                                                                                                                       | PART NUMBER: 629-24W                 | 7250-2T2         | 1     |