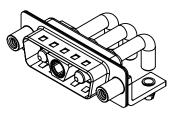

**INSULATOR RESISTANCE:** DIELECTRIC WITHSTANDING VOLTAGE: 40A (CURRENT)

5000MΩ min.

-55°C ~ 125°C

1000V AC rms

|                    | COMBINATION D-SUB                                             |                                                                                                                                                                                                                |                                 | SW REFERENCE NO.: 629 COMBO ASSEMBLY |       |  |
|--------------------|---------------------------------------------------------------|----------------------------------------------------------------------------------------------------------------------------------------------------------------------------------------------------------------|---------------------------------|--------------------------------------|-------|--|
|                    |                                                               |                                                                                                                                                                                                                |                                 | DATE: JAN. 01/20                     | 19    |  |
|                    |                                                               |                                                                                                                                                                                                                | CHECKED:                        | DATE:                                |       |  |
|                    | EDAC INC<br>TORONTO, ONTARIO<br>CANADA<br>O QUALITY & SERVICE | THESE DRAWINGS AND SPECIFICATIONS<br>ARE THE PROPERTY OF EDAC INC.,AND<br>SHALL NOT BE REPRODUCED,OR COPIED<br>OR USED AS THE BASIS FOR THE<br>MANUFACTURE OR SALE OF APPARATUS<br>WITHOUT WRITTEN PERMISSION. | SCALE: (IN C.A.D. 1:1)          | SHEET 1 OF                           | 2     |  |
|                    |                                                               |                                                                                                                                                                                                                | DRAWING NUMBER: 629-3WK3250-4N5 |                                      | ISSUE |  |
| YOUR CONNECTION TO |                                                               |                                                                                                                                                                                                                | PART NUMBER: 629-3WK            | 3250-4N5                             | 1     |  |