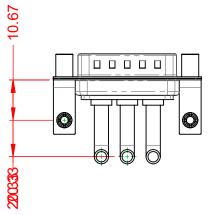

**INSULATOR RESISTANCE:** DIELECTRIC WITHSTANDING VOLTAGE: 40A (CURRENT)

5000MΩ min.

-55°C ~ 125°C

1000V AC rms

|                    | COMBINATION D-SUB                                             |                                                                                                                                                                                                                |                                 | SW REFERENCE NO.: 629 COMBO ASSEMBLY |       |  |
|--------------------|---------------------------------------------------------------|----------------------------------------------------------------------------------------------------------------------------------------------------------------------------------------------------------------|---------------------------------|--------------------------------------|-------|--|
|                    |                                                               |                                                                                                                                                                                                                |                                 | DATE: JAN. 01/20                     | 19    |  |
|                    |                                                               |                                                                                                                                                                                                                | CHECKED:                        | DATE:                                |       |  |
|                    | EDAC INC<br>TORONTO, ONTARIO<br>CANADA<br>O QUALITY & SERVICE | THESE DRAWINGS AND SPECIFICATIONS<br>ARE THE PROPERTY OF EDAC INC.,AND<br>SHALL NOT BE REPRODUCED,OR COPIED<br>OR USED AS THE BASIS FOR THE<br>MANUFACTURE OR SALE OF APPARATUS<br>WITHOUT WRITTEN PERMISSION. | SCALE: (IN C.A.D. 1:1)          | SHEET 1 OF                           | 2     |  |
|                    |                                                               |                                                                                                                                                                                                                | DRAWING NUMBER: 629-3WK3250-4N5 |                                      | ISSUE |  |
| YOUR CONNECTION TO |                                                               |                                                                                                                                                                                                                | PART NUMBER: 629-3WK            | 3250-4N5                             | 1     |  |