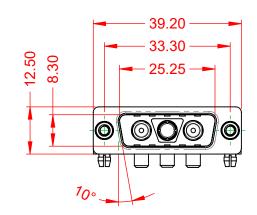

**INSULATOR RESISTANCE:** DIELECTRIC WITHSTANDING VOLTAGE: 40A (CURRENT)

5000MΩ min.

-55°C ~ 125°C

1000V AC rms

|                    | COMBINATION D-SUB                                             |                                                                                                                                                                                                                |                                 | SW REFERENCE NO.: 629 COMBO ASSEMBLY |       |  |
|--------------------|---------------------------------------------------------------|----------------------------------------------------------------------------------------------------------------------------------------------------------------------------------------------------------------|---------------------------------|--------------------------------------|-------|--|
|                    |                                                               |                                                                                                                                                                                                                |                                 | DATE: JAN. 01/20                     | 19    |  |
|                    |                                                               |                                                                                                                                                                                                                | CHECKED:                        | DATE:                                |       |  |
|                    | EDAC INC<br>TORONTO, ONTARIO<br>CANADA<br>O QUALITY & SERVICE | THESE DRAWINGS AND SPECIFICATIONS<br>ARE THE PROPERTY OF EDAC INC.,AND<br>SHALL NOT BE REPRODUCED,OR COPIED<br>OR USED AS THE BASIS FOR THE<br>MANUFACTURE OR SALE OF APPARATUS<br>WITHOUT WRITTEN PERMISSION. | SCALE: (IN C.A.D. 1:1)          | SHEET 1 OF                           | 2     |  |
|                    |                                                               |                                                                                                                                                                                                                | DRAWING NUMBER: 629-3WK3250-4N5 |                                      | ISSUE |  |
| YOUR CONNECTION TO |                                                               |                                                                                                                                                                                                                | PART NUMBER: 629-3WK            | 3250-4N5                             | 1     |  |