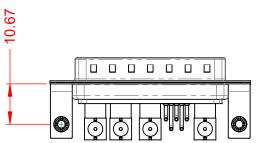

.X ±0.25 .XX ±0.13 .XXX ±0.05

INSULATOR RESISTANCE: DIELECTRIC WITHSTANDING VOLTAGE:

**OPERATING TEMPERATURE:** 

-55°C ~ 125°C

 $5000M\Omega$  min.

1000V AC rms

|                            |                                                                 |                                                                        | SW REFERENCE NO.: 629 COMBO ASSEMBLY |                   |    |
|----------------------------|-----------------------------------------------------------------|------------------------------------------------------------------------|--------------------------------------|-------------------|----|
|                            |                                                                 |                                                                        | DRAWN: C.B                           | DATE: JAN. 01/201 | 19 |
|                            |                                                                 |                                                                        | CHECKED:                             | DATE:             |    |
|                            | EDAC INC                                                        | THESE DRAWINGS AND SPECIFICATIONS<br>ARE THE PROPERTY OF EDAC INC.,AND | SCALE: (IN C.A.D. 1:1)               | SHEET 1 OF        | 2  |
| TORONTO, ONTARIO<br>CANADA | SHALL NOT BE REPRODUCED, OR COPIED OR USED AS THE BASIS FOR THE | DRAWING NUMBER: 629-9W4-640-5TB                                        |                                      | ISSUE             |    |
| YOUR CONNEG                | CTION TO QUALITY & SERVICE                                      | MANUFACTURE OR SALE OF APPARATUS<br>WITHOUT WRITTEN PERMISSION.        | PART NUMBER: 629-9W4-                | 640-5TB           | 1  |