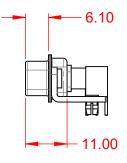

THIS IS A C.A.D. GENERATED DRAWING TOLERANCE UNLESS OTHERWISE SPECIFIED DO NOT MAKE MANUAL REVISIONS TO MASTER.

(1)

NOTES:

MATERIAL: HOUSING: SHELL: CONTACT:

THERMOPLASTIC POLYESTER, UL94V-0 STEEL, TIN PLATED COPPER ALLOY, 30µ" GOLD PLATED

.X ±0.25 .XX ±0.13 .XXX ±0.05

INSULATOR RESISTANCE: DIELECTRIC WITHSTANDING VOLTAGE:

**OPERATING TEMPERATURE:** 

-55°C ~ 125°C

 $5000M\Omega$  min.

1000V AC rms

|                            |                                                                 |                                                                        | SW REFERENCE NO.: 629 COMBO ASSEMBLY |                   |    |
|----------------------------|-----------------------------------------------------------------|------------------------------------------------------------------------|--------------------------------------|-------------------|----|
|                            |                                                                 |                                                                        | DRAWN: C.B                           | DATE: JAN. 01/201 | 19 |
|                            |                                                                 |                                                                        | CHECKED:                             | DATE:             |    |
|                            | EDAC INC                                                        | THESE DRAWINGS AND SPECIFICATIONS<br>ARE THE PROPERTY OF EDAC INC.,AND | SCALE: (IN C.A.D. 1:1)               | SHEET 1 OF        | 2  |
| TORONTO, ONTARIO<br>CANADA | SHALL NOT BE REPRODUCED, OR COPIED OR USED AS THE BASIS FOR THE | DRAWING NUMBER: 629-9W4-640-5TB                                        |                                      | ISSUE             |    |
| YOUR CONNEG                | CTION TO QUALITY & SERVICE                                      | MANUFACTURE OR SALE OF APPARATUS<br>WITHOUT WRITTEN PERMISSION.        | PART NUMBER: 629-9W4-                | 640-5TB           | 1  |