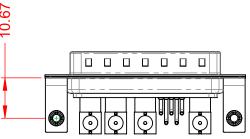

THIS IS A C.A.D. GENERATED DRAWING TOLERANCE UNLESS OTHERWISE SPECIFIED DO NOT MAKE MANUAL REVISIONS TO MASTER.

(1)

NOTES:

MATERIAL: HOUSING: SHELL: CONTACT:

THERMOPLASTIC POLYESTER, UL94V-0 STEEL, TIN PLATED COPPER ALLOY, 30µ" GOLD PLATED

.X ±0.25 .XX ±0.13 .XXX ±0.05

INSULATOR RESISTANCE: DIELECTRIC WITHSTANDING VOLTAGE:

**OPERATING TEMPERATURE:** 

-55°C ~ 125°C

 $5000M\Omega$  min.

1000V AC rms

|                            |                                                                 |                                                                        | SW REFERENCE NO.: 629 COMBO ASSEMBLY |                   |    |
|----------------------------|-----------------------------------------------------------------|------------------------------------------------------------------------|--------------------------------------|-------------------|----|
|                            |                                                                 |                                                                        | DRAWN: C.B                           | DATE: JAN. 01/201 | 19 |
|                            |                                                                 |                                                                        | CHECKED:                             | DATE:             |    |
|                            | EDAC INC                                                        | THESE DRAWINGS AND SPECIFICATIONS<br>ARE THE PROPERTY OF EDAC INC.,AND | SCALE: (IN C.A.D. 1:1)               | SHEET 1 OF        | 2  |
| TORONTO, ONTARIO<br>CANADA | SHALL NOT BE REPRODUCED, OR COPIED OR USED AS THE BASIS FOR THE | DRAWING NUMBER: 629-9W4-640-5TB                                        |                                      | ISSUE             |    |
| YOUR CONNEG                | CTION TO QUALITY & SERVICE                                      | MANUFACTURE OR SALE OF APPARATUS<br>WITHOUT WRITTEN PERMISSION.        | PART NUMBER: 629-9W4-                | 640-5TB           | 1  |