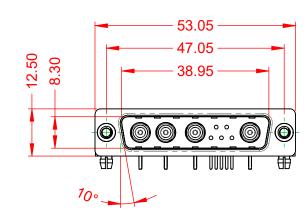

THIS IS A C.A.D. GENERATED DRAWING TOLERANCE UNLESS OTHERWISE SPECIFIED DO NOT MAKE MANUAL REVISIONS TO MASTER.

(1)

NOTES:

MATERIAL: HOUSING: SHELL: CONTACT:

THERMOPLASTIC POLYESTER, UL94V-0 STEEL, TIN PLATED COPPER ALLOY, 30µ" GOLD PLATED

.X ±0.25 .XX ±0.13 .XXX ±0.05

INSULATOR RESISTANCE: DIELECTRIC WITHSTANDING VOLTAGE:

**OPERATING TEMPERATURE:** 

-55°C ~ 125°C

 $5000M\Omega$  min.

1000V AC rms

|                            |                                                                 |                                                                        | SW REFERENCE NO.: 629 COMBO ASSEMBLY |                   |    |
|----------------------------|-----------------------------------------------------------------|------------------------------------------------------------------------|--------------------------------------|-------------------|----|
|                            |                                                                 |                                                                        | DRAWN: C.B                           | DATE: JAN. 01/201 | 19 |
|                            |                                                                 |                                                                        | CHECKED:                             | DATE:             |    |
|                            | EDAC INC                                                        | THESE DRAWINGS AND SPECIFICATIONS<br>ARE THE PROPERTY OF EDAC INC.,AND | SCALE: (IN C.A.D. 1:1)               | SHEET 1 OF        | 2  |
| TORONTO, ONTARIO<br>CANADA | SHALL NOT BE REPRODUCED, OR COPIED OR USED AS THE BASIS FOR THE | DRAWING NUMBER: 629-9W4-640-5TB                                        |                                      | ISSUE             |    |
| YOUR CONNEG                | CTION TO QUALITY & SERVICE                                      | MANUFACTURE OR SALE OF APPARATUS<br>WITHOUT WRITTEN PERMISSION.        | PART NUMBER: 629-9W4-                | 640-5TB           | 1  |