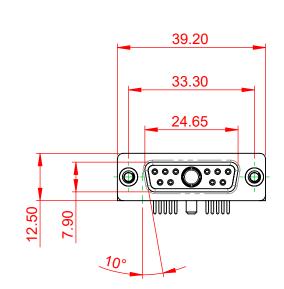

.XX ±0.13

.XXX ±0.05

10.70

5.80

POWER/CO-AX CONTACT RATING: 20A (CURRENT) (IF PRESENT) SIGNAL CONTACT CURRENT RATING: 5A PER CONTACT SIGNAL CONTACT RESISTANCE:  $10m\Omega$  MAX.

**INSULATOR RESISTANCE:** DIELECTRIC WITHSTANDING VOLTAGE: