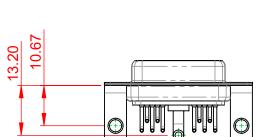

.XX ±0.13

.XXX ±0.05

10.70

5.80

POWER/CO-AX CONTACT RATING: 20A (CURRENT) (IF PRESENT) SIGNAL CONTACT CURRENT RATING: 5A PER CONTACT SIGNAL CONTACT RESISTANCE:  $10m\Omega$  MAX.

**INSULATOR RESISTANCE:** DIELECTRIC WITHSTANDING VOLTAGE: