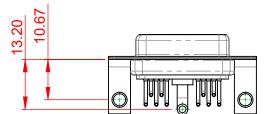

.XX ±0.13

.XXX ±0.05

10.70

5.80

POWER/CO-AX CONTACT RATING: 20A (CURRENT) (IF PRESENT) SIGNAL CONTACT CURRENT RATING: 5A PER CONTACT SIGNAL CONTACT RESISTANCE:  $10m\Omega$  MAX.

**INSULATOR RESISTANCE:** DIELECTRIC WITHSTANDING VOLTAGE: